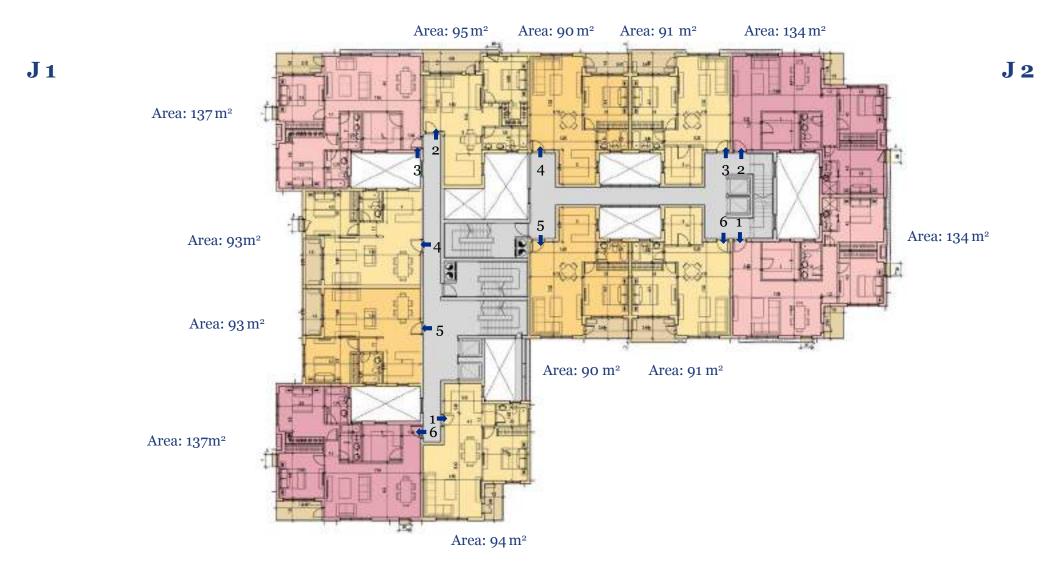

### TYPE J Mirror FIRST FLOOR

All dimensions are measured to structural elements and exclude wall finishes and construction tolerance.

Diagrams are not to scale and are for illustrative purposes only.

All renderings and landscaping visuals, materials, facades are for indicative purposes.