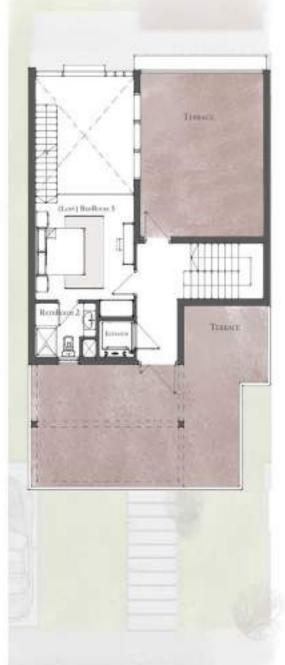

| Groun              | d         |
|--------------------|-----------|
| Entrance           | 1.35*2.10 |
| Kitchen            | 3.70*3.00 |
| Guest Toilet       | 2.60*1.70 |
| Reception          | 8.30*8.35 |
| Vaid's Room        | 2.00*2.00 |
| Maid's Toilet      | 1.35*2.00 |
| First              |           |
| edroom 1           | 4.25*3.60 |
| edroom 2           | 4.20*3.60 |
| Aaster Bedroom     | 4.20*4.65 |
| faster Bathroom    | 1.65*3.30 |
| Master Dressing    | 3.00*2.20 |
| athroom 1          | 1.75*3.30 |
| Loft ) Living Room | 6.60*3.60 |
| Second             | ł         |
| Loft ) Bedroom 3   | 3.60*3.60 |
| Bathroom 2         | 1.90*2.25 |

All designed are reaching to the construction designed and the reaction of a long of the set of the DESCRIPTION AND NOT TO REALT AND POS TRADITION TO PERSON OF IN

ALL REMERSION AND LANDREAFING VISION, MATERIALS, FALADREAR FOR DEPENDENT OF PERFORMANCE. -AL ARLY FOR REAL ENTATE DEPENDENT-SAMPLER DISTRIBUTED FOR REALT TO MADE 2009-PERFORMENTE. GIONNES TO THE MEAN MERINES AND MATERIALS PROVIDED HEROTY.