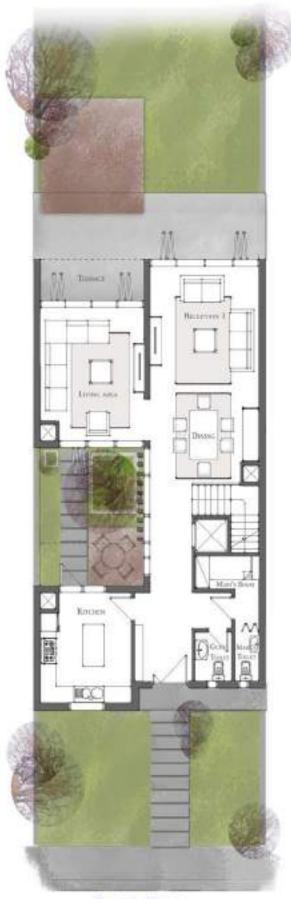

| Grour           | nd        |
|-----------------|-----------|
| Entrance        | 1.35*2.10 |
| Kitchen         | 4.00*3.50 |
| Guest Toilet    | 1.80*1.45 |
| Reception       | 7.85*4.20 |
| Maid's Room     | 1.25*2.50 |
| Maid's Toilet   | 1.80*1.00 |
| Living Area     | 4.80*4.00 |
| First           | ta        |
| Bedroom 1       | 4.20*4.10 |
| Bedroom 2       | 4.15*4.20 |
| Master Bedroom  | 3.60*4.20 |
| Master Bathroom | 2.30*2.95 |
| Master Dressing | 1.60*2.95 |
| Bathroom 1      | 2.00*2.85 |
| Secor           | nd        |
| Bedroom 3       | 4.15*4.20 |
| Bathroom 2      | 1.45*2.95 |