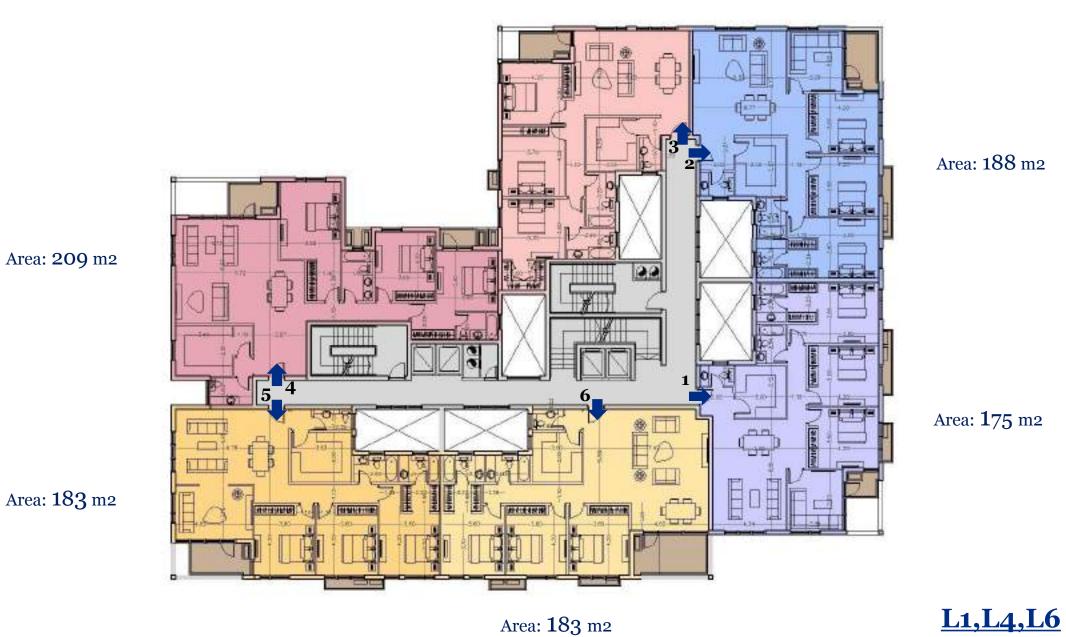

#### TYPE L Mirror FOURTH FLOOR

Area: 168 m2 Area: 188 m2 Area: 210 m2 Area: 175 m2 Area: 183 m2 L2,L3,L5 Area: 183 m2

All dimensions are measured to structural elements and exclude wall finishes and construction tolerance. Diagrams are not to scale and are for illustrative purposes only.