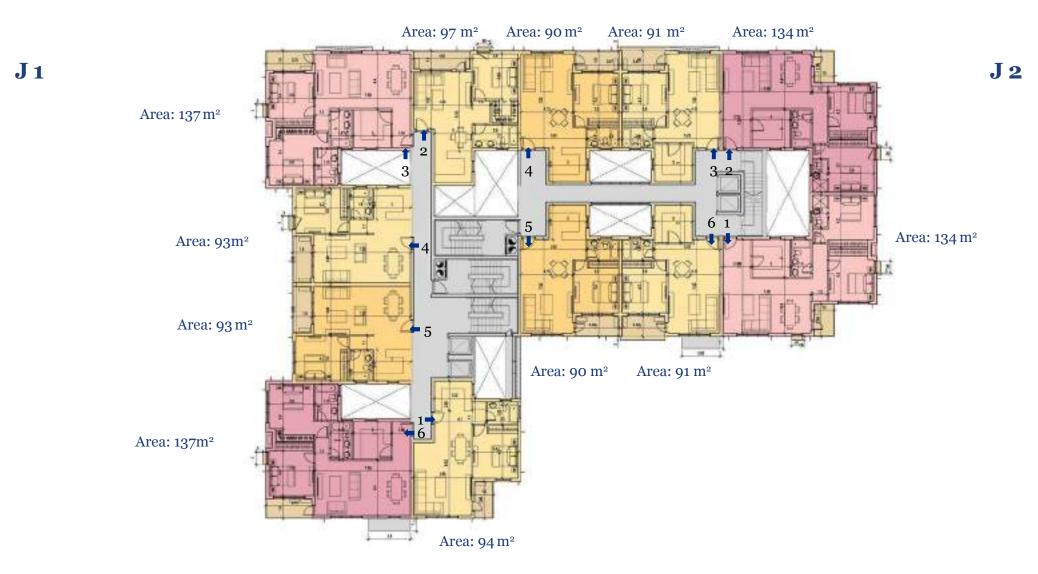

### J - MIRROR

### TYPE J Mirror GROUND FLOOR

Area: 90 m<sup>2</sup>

All dimensions are measured to structural elements and exclude wall finishes and construction tolerance.

Diagrams are not to scale and are for illustrative purposes only.