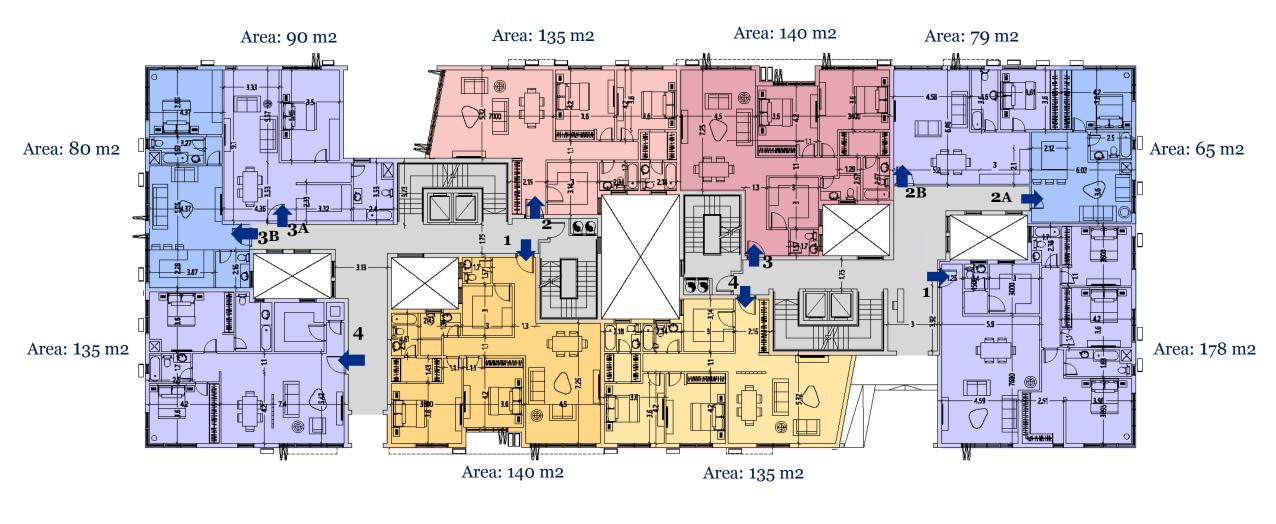

### TYPE V" GROUND FLOOR

#### V LEFT

#### **V RIGHT**

#### <u>V21</u>

<u>V22</u>

All dimensions are measured to structural elements and exclude wall finishes and construction tolerance. Diagrams are not to scale and are for illustrative purposes only.

All renderings and landscaping visuals, materials, facades are for indicative purposes.