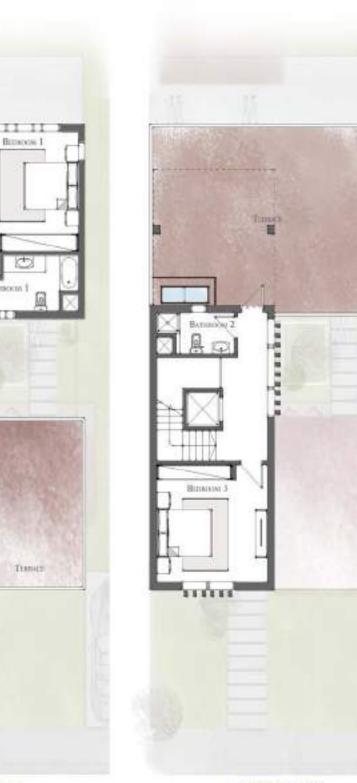

| Grour           | nd        |
|-----------------|-----------|
| Entrance        | 1.35*2.10 |
| Kitchen         | 4.00*3.50 |
| Guest Toilet    | 1.80*1.45 |
| Reception       | 7.85*4.20 |
| Maid's Room     | 1.25*2.50 |
| Maid's Toilet   | 1.80*1.00 |
| Living Area     | 4.80*4.00 |
| First           | ta        |
| Bedroom 1       | 4.20*4.10 |
| Bedroom 2       | 4.15*4.20 |
| Master Bedroom  | 3.60*4.20 |
| Master Bathroom | 2.30*2.95 |
| Master Dressing | 1.60*2.95 |
| Bathroom 1      | 2.00*2.85 |
| Secor           | nd        |
| Bedroom 3       | 4.15*4.20 |
| Bathroom 2      | 1.45*2.95 |