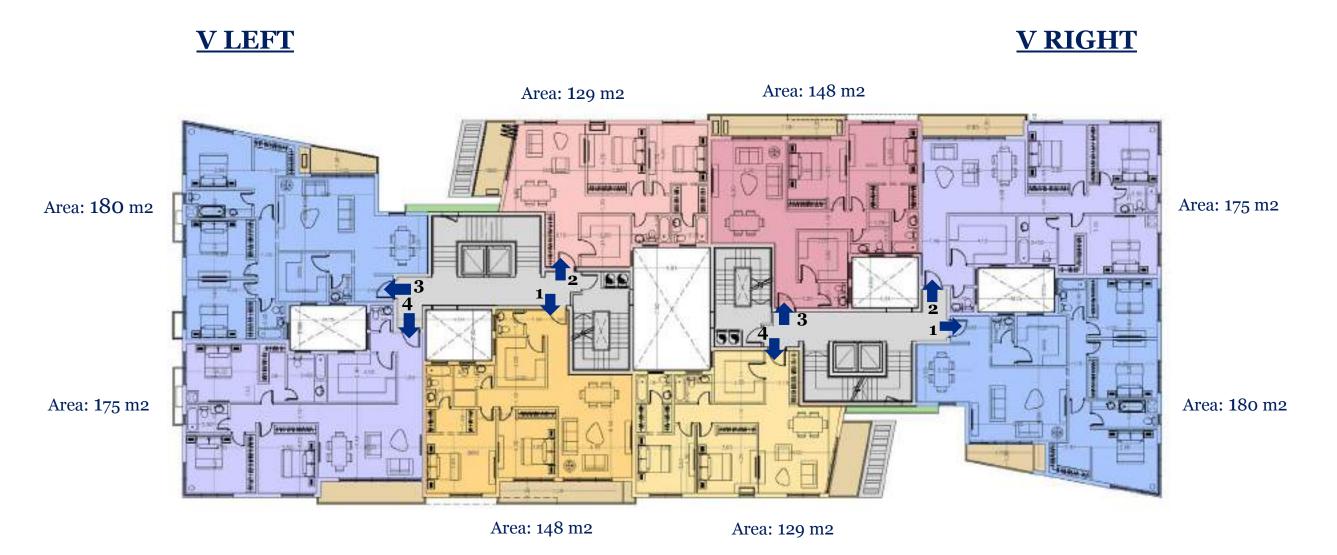

### TYPE V GROUND FLOOR

#### V LEFT

#### **V RIGHT**

### <u>V3,V5,V9,V13,V15,V17,V19</u>

<u>V4,V6, V10, V14,V16,V18,V20</u>

All dimensions are measured to structural elements and exclude wall finishes and construction tolerance. Diagrams are not to scale and are for illustrative purposes only.