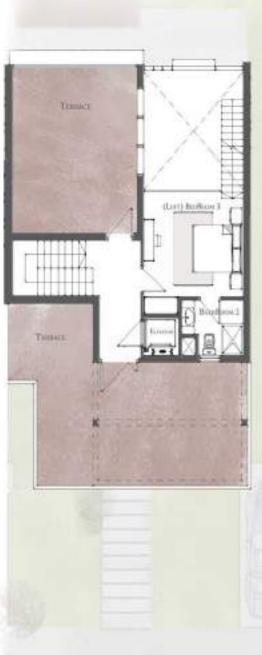

| Groun              | d         |
|--------------------|-----------|
| Entrance           | 1.35*2.10 |
| Kitchen            | 3.70*3.00 |
| Guest Toilet       | 2.60*1.70 |
| Reception          | 8.30*8.35 |
| Vaid's Room        | 2.00*2.00 |
| Maid's Toilet      | 1.35*2.00 |
| First              |           |
| edroom 1           | 4.25*3.60 |
| edroom 2           | 4.20*3.60 |
| Aaster Bedroom     | 4.20*4.65 |
| faster Bathroom    | 1.65*3.30 |
| Master Dressing    | 3.00*2.20 |
| athroom 1          | 1.75*3.30 |
| Loft ) Living Room | 6.60*3.60 |
| Second             | ł         |
| Loft ) Bedroom 3   | 3.60*3.60 |
| Bathroom 2         | 1.90*2.25 |

All designed are reaching to the construction designed and the reaction of a long of the set of the DESCRIPTION AND NOT TO REALT AND POS TRADITION TO PERSON OF IN

ALL REMERSION AND LANDREAFING VISION, MATERIALS, FALADREAR FOR DEPENDENT OF PERFORMANCE. -AL ARLY FOR REAL ENTATE DEPENDENT-SAMPLER DISTRIBUTED FOR REALT TO MADE 2009-PERFORMENTE. GIONNES TO THE MEAN MERINES AND MATERIALS PROVIDED HEROTY.