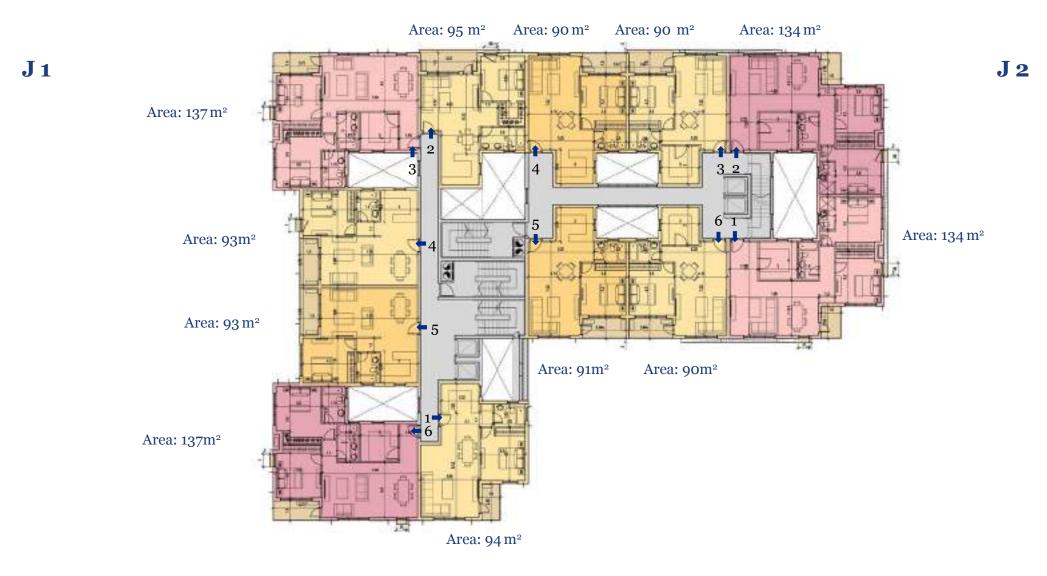

#### TYPE J FIRST FLOOR

All dimensions are measured to structural elements and exclude wall finishes and construction tolerance.

Diagrams are not to scale and are for illustrative purposes only.

All renderings and landscaping visuals, materials, facades are for indicative purposes.