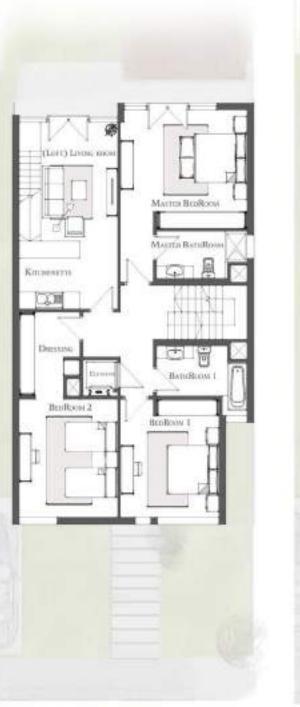

| Groun              | d         |
|--------------------|-----------|
| Entrance           | 1.35*2.10 |
| Kitchen            | 3.70*3.00 |
| Guest Toilet       | 2.60*1.70 |
| Reception          | 8.30*8.35 |
| Vaid's Room        | 2.00*2.00 |
| Maid's Toilet      | 1.35*2.00 |
| First              |           |
| edroom 1           | 4.25*3.60 |
| edroom 2           | 4.20*3.60 |
| Aaster Bedroom     | 4.20*4.65 |
| faster Bathroom    | 1.65*3.30 |
| Master Dressing    | 3.00*2.20 |
| athroom 1          | 1.75*3.30 |
| Loft ) Living Room | 6.60*3.60 |
| Second             | ł         |
| Loft ) Bedroom 3   | 3.60*3.60 |
| Bathroom 2         | 1.90*2.25 |

FIRST FLOOR

BAInRCOM

REV 02 27 MARCH 2018

THE CITY OF **ODYSSIA** 

Twin House (312m2) With (Loft)

| Ground               | 1         |
|----------------------|-----------|
| Entrance             | 1.35*2.10 |
| Kitchen              | 3.70*3.00 |
| Guest Toilet         | 2.60*1.70 |
| Reception            | 8.30*8.35 |
| Maid's Room          | 2.00*2.00 |
| Maid's Toilet        | 1.35*2.00 |
| First                |           |
| Bedroom 1            | 4.25*3.60 |
| Bedroom 2            | 4.20*3.60 |
| Master Bedroom       | 4.20*4.65 |
| Master Bathroom      | 1.65*3.30 |
| Master Dressing      | 3.00*2.20 |
| Bathroom 1           | 1.75*3.30 |
| ( Loft ) Living Room | 6.60*3.60 |
| Second               | ł         |
| ( Loft ) Bedroom 3   | 3.60*3.60 |
| Bathroom 2           | 1.90*2.25 |

### TownHouse (312M<sup>2</sup>) With (Loft) Right Corner

| Groun              | d         |
|--------------------|-----------|
| Entrance           | 1.35*2.10 |
| Kitchen            | 3.70*3.00 |
| Guest Toilet       | 2.60*1.70 |
| Reception          | 8.30*8.35 |
| Vaid's Room        | 2.00*2.00 |
| Maid's Toilet      | 1.35*2.00 |
| First              |           |
| Bedroom 1          | 4.25*3.60 |
| Bedroom 2          | 4.20*3.60 |
| Master Bedroom     | 4.20*4.65 |
| Master Bathroom    | 1.65*3.30 |
| Master Dressing    | 3.00*2.20 |
| Bathroom 1         | 1.75*3.30 |
| Loft ) Living Room | 6.60*3.60 |
| Secon              | d         |
| Loft ) Bedroom 3   | 3.60*3.60 |
| Bathroom 2         | 1.90*2.25 |

### TownHouse (303m<sup>2</sup>) With (Loft) Right Middle

| Groun               | d         |
|---------------------|-----------|
| Entrance            | 1.35*2.10 |
| Kitchen             | 3.70*3.00 |
| Guest Toilet        | 2.60*1.70 |
| Reception           | 8.30*8.35 |
| Maid's Room         | 2.00*2.00 |
| Maid's Toilet       | 1.35*2.00 |
| First               |           |
| Bedroom 1           | 4.25*3.60 |
| Bedroom 2           | 4.20*3.60 |
| Master Bedroom      | 4.20*4.65 |
| Master Bathroom     | 1.65*3.30 |
| Master Dressing     | 3.00*2.20 |
| Bathroom 1          | 1.75*3.30 |
| (Loft ) Living Room | 6.60*3.60 |
| Second              | đ         |
| ( Loft ) Bedroom 3  | 3.60*3.60 |
| Bathroom 2          | 1.90*2.25 |

### TownHouse (303m<sup>2</sup>) With (Loft) Left Middle

| Groun               | d         |
|---------------------|-----------|
| Entrance            | 1.35*2.10 |
| Kitchen             | 3.70*3.00 |
| Guest Toilet        | 2.60*1.70 |
| Reception           | 8.30*8.35 |
| Maid's Room         | 2.00*2.00 |
| Maid's Toilet       | 1.35*2.00 |
| First               |           |
| Bedroom 1           | 4.25*3.60 |
| Bedroom 2           | 4.20*3.60 |
| Master Bedroom      | 4.20*4.65 |
| Master Bathroom     | 1.65*3.30 |
| Master Dressing     | 3.00*2.20 |
| Bathroom 1          | 1.75*3.30 |
| (Loft ) Living Room | 6.60*3.60 |
| Secon               | d         |
| ( Loft ) Bedroom 3  | 3.60*3.60 |
| Bathroom 2          | 1.90*2.25 |

### TownHouse (312M<sup>2</sup>) With (Loft) Left Corner

| Groun              | d         |
|--------------------|-----------|
| Entrance           | 1.35*2.10 |
| Kitchen            | 3.70*3.00 |
| Guest Toilet       | 2.60*1.70 |
| Reception          | 8.30*8.35 |
| Maid's Room        | 2.00*2.00 |
| Maid's Toilet      | 1.35*2.00 |
| First              |           |
| Bedroom 1          | 4.25*3.60 |
| Bedroom 2          | 4.20*3.60 |
| Master Bedroom     | 4.20*4.65 |
| Master Bathroom    | 1.65*3.30 |
| Master Dressing    | 3.00*2.20 |
| Bathroom 1         | 1.75*3.30 |
| Loft ) Living Room | 6.60*3.60 |
| Secon              | d         |
| Loft ) Bedroom 3   | 3.60*3.60 |
| Bathroom 2         | 1.90*2.25 |

### TownHouse (312M<sup>2</sup>) With (Loft) Left Corner

| Groun                | d         |
|----------------------|-----------|
| Entrance             | 1.35*2.10 |
| Kitchen              | 3.70*3.00 |
| Guest Toilet         | 2.60*1.70 |
| Reception            | 8.30*8.35 |
| Maid's Room          | 2.00*2.00 |
| Maid's Toilet        | 1.35*2.00 |
| First                |           |
| Bedroom 1            | 4.25*3.60 |
| Bedroom 2            | 4.20*3.60 |
| Master Bedroom       | 4.20*4.65 |
| Master Bathroom      | 1.65*3.30 |
| Master Dressing      | 3.00*2.20 |
| Bathroom 1           | 1.75*3.30 |
| ( Loft ) Living Room | 6.60*3.60 |
| Secon                | d         |
| ( Loft ) Bedroom 3   | 3.60*3.60 |
| Bathroom 2           | 1.90*2.25 |

### TownHouse (303m<sup>2</sup>) With (Loft) Left Middle

| Groun              | d         |
|--------------------|-----------|
| Entrance           | 1.35*2.10 |
| Kitchen            | 3.70*3.00 |
| Guest Toilet       | 2.60*1.70 |
| Reception          | 8.30*8.35 |
| Maid's Room        | 2.00*2.00 |
| Maid's Toilet      | 1.35*2.00 |
| First              |           |
| Bedroom 1          | 4.25*3.60 |
| Bedroom 2          | 4.20*3.60 |
| Master Bedroom     | 4.20*4.65 |
| Master Bathroom    | 1.65*3.30 |
| Master Dressing    | 3.00*2.20 |
| Bathroom 1         | 1.75*3.30 |
| Loft ) Living Room | 6.60*3.60 |
| Secon              | d         |
| Loft ) Bedroom 3   | 3.60*3.60 |
| Bathroom 2         | 1.90*2.25 |

### TownHouse (303m<sup>2</sup>) With (Loft) Left Middle

| Groun               | d         |
|---------------------|-----------|
| Entrance            | 1.35*2.10 |
| Kitchen             | 3.70*3.00 |
| Guest Toilet        | 2.60*1.70 |
| Reception           | 8.30*8.35 |
| Maid's Room         | 2.00*2.00 |
| Maid's Toilet       | 1.35*2.00 |
| First               |           |
| Bedroom 1           | 4.25*3.60 |
| Bedroom 2           | 4.20*3.60 |
| Master Bedroom      | 4.20*4.65 |
| Master Bathroom     | 1.65*3.30 |
| Master Dressing     | 3.00*2.20 |
| Bathroom 1          | 1.75*3.30 |
| (Loft ) Living Room | 6.60*3.60 |
| Secon               | d         |
| Loft ) Bedroom 3    | 3.60*3.60 |
| Bathroom 2          | 1.90*2.25 |

### TOWNHOUSE (303M<sup>2</sup>) WITH (LOFT) RIGHT MIDDLE

| Groun              | d         |
|--------------------|-----------|
| Entrance           | 1.35*2.10 |
| Kitchen            | 3.70*3.00 |
| Guest Toilet       | 2.60*1.70 |
| Reception          | 8.30*8.35 |
| Maid's Room        | 2.00*2.00 |
| Maid's Toilet      | 1.35*2.00 |
| First              |           |
| Bedroom 1          | 4.25*3.60 |
| Bedroom 2          | 4.20*3.60 |
| Master Bedroom     | 4.20*4.65 |
| Master Bathroom    | 1.65*3.30 |
| Master Dressing    | 3.00*2.20 |
| Bathroom 1         | 1.75*3.30 |
| Loft ) Living Room | 6.60*3.60 |
| Secon              | d         |
| Loft ) Bedroom 3   | 3.60*3.60 |
| Bathroom 2         | 1.90*2.25 |

### TOWNHOUSE (312M<sup>2</sup>) WITH (LOFT) **RIGHT CORNER**

| Groun              | d         |
|--------------------|-----------|
| Entrance           | 1.35*2.10 |
| Kitchen            | 3.70*3.00 |
| Guest Toilet       | 2.60*1.70 |
| Reception          | 8.30*8.35 |
| Maid's Room        | 2.00*2.00 |
| Maid's Toilet      | 1.35*2.00 |
| First              |           |
| Bedroom 1          | 4.25*3.60 |
| Bedroom 2          | 4.20*3.60 |
| Master Bedroom     | 4.20*4.65 |
| Master Bathroom    | 1.65*3.30 |
| Master Dressing    | 3.00*2.20 |
| Bathroom 1         | 1.75*3.30 |
| Loft ) Living Room | 6.60*3.60 |
| Secon              | d         |
| Loft ) Bedroom 3   | 3.60*3.60 |
| Bathroom 2         | 1.90*2.25 |