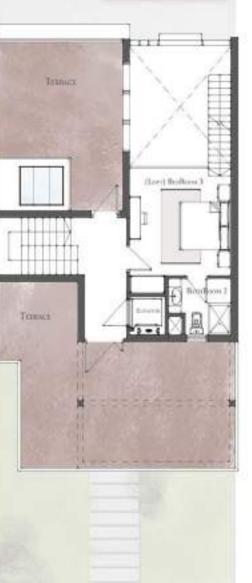

| Groun              | d         |
|--------------------|-----------|
| Entrance           | 1.35*2.10 |
| Kitchen            | 3.70*3.00 |
| Guest Toilet       | 2.60*1.70 |
| Reception          | 8.30*8.35 |
| Vaid's Room        | 2.00*2.00 |
| Maid's Toilet      | 1.35*2.00 |
| First              |           |
| edroom 1           | 4.25*3.60 |
| edroom 2           | 4.20*3.60 |
| Aaster Bedroom     | 4.20*4.65 |
| faster Bathroom    | 1.65*3.30 |
| Master Dressing    | 3.00*2.20 |
| athroom 1          | 1.75*3.30 |
| Loft ) Living Room | 6.60*3.60 |
| Second             | ł         |
| Loft ) Bedroom 3   | 3.60*3.60 |
| Bathroom 2         | 1.90*2.25 |

FIRST FLOOR

BAInRCOM

REV 02 27 MARCH 2018

THE CITY OF **ODYSSIA** 

Twin House (312m2) With (Loft)

| Ground               | 1         |
|----------------------|-----------|
| Entrance             | 1.35*2.10 |
| Kitchen              | 3.70*3.00 |
| Guest Toilet         | 2.60*1.70 |
| Reception            | 8.30*8.35 |
| Maid's Room          | 2.00*2.00 |
| Maid's Toilet        | 1.35*2.00 |
| First                |           |
| Bedroom 1            | 4.25*3.60 |
| Bedroom 2            | 4.20*3.60 |
| Master Bedroom       | 4.20*4.65 |
| Master Bathroom      | 1.65*3.30 |
| Master Dressing      | 3.00*2.20 |
| Bathroom 1           | 1.75*3.30 |
| ( Loft ) Living Room | 6.60*3.60 |
| Second               | ł         |
| ( Loft ) Bedroom 3   | 3.60*3.60 |
| Bathroom 2           | 1.90*2.25 |