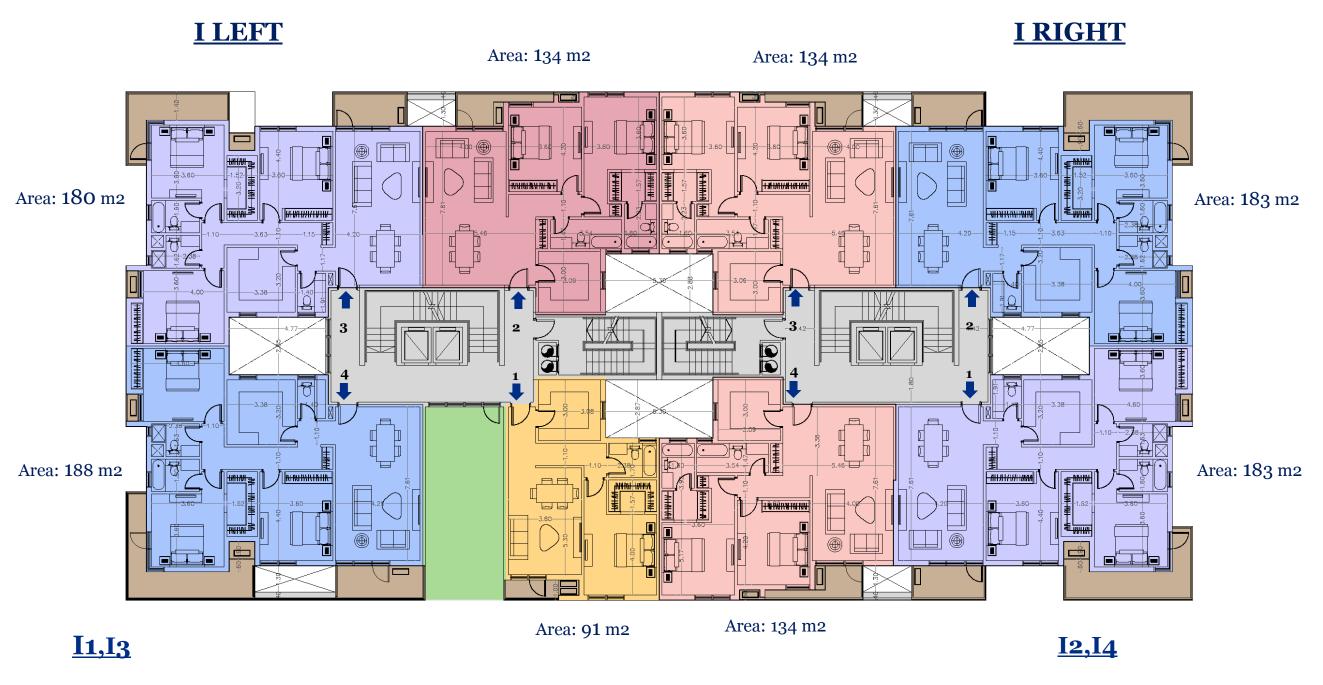

#### TYPE I SECOND FLOOR

All dimensions are measured to structural elements and exclude wall finishes and construction tolerance. Diagrams are not to scale and are for illustrative purposes only.

All renderings and landscaping visuals, materials, facades are for indicative purposes.

Al Ahly for Real Estate Development – Sabbour reserves the right to make non-fundamental changes to the measurements and materials provided herein.

REV 02 27 MARCH 2018