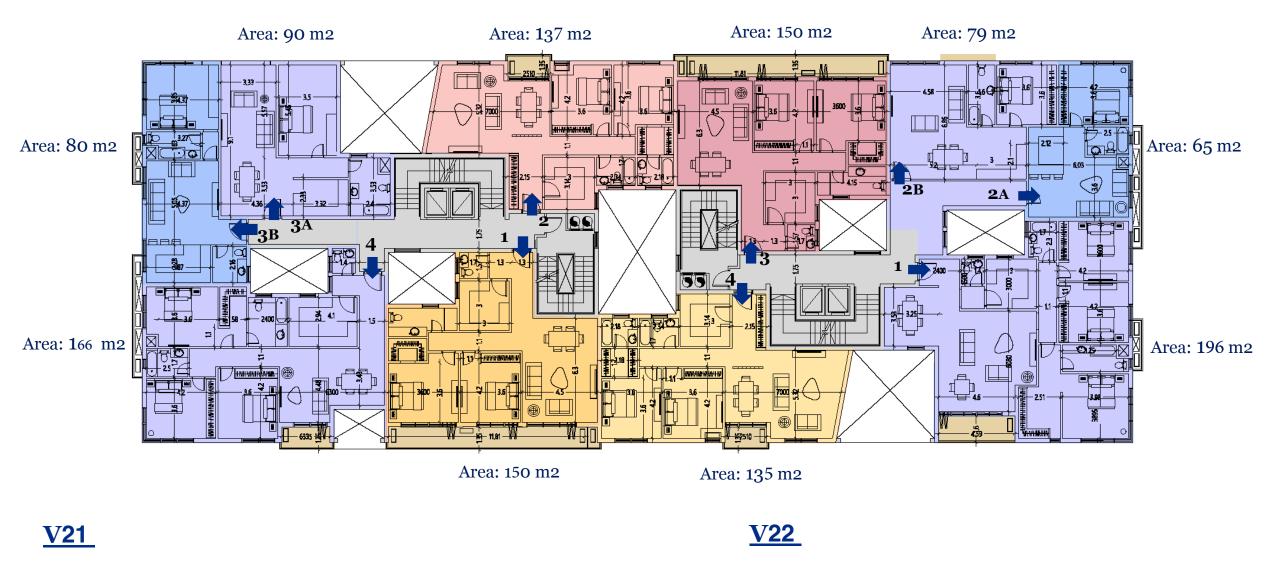

### TYPE V" GROUND FLOOR

#### V LEFT

#### **V RIGHT**

#### <u>V21</u>

<u>V22</u>

All dimensions are measured to structural elements and exclude wall finishes and construction tolerance. Diagrams are not to scale and are for illustrative purposes only.

All renderings and landscaping visuals, materials, facades are for indicative purposes.