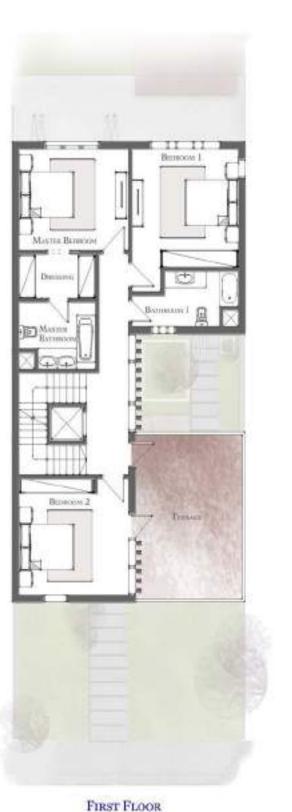

| Groun              | d         |
|--------------------|-----------|
| Entrance           | 1.35*2.10 |
| Kitchen            | 3.70*3.00 |
| Guest Toilet       | 2.60*1.70 |
| Reception          | 8.30*8.35 |
| Vaid's Room        | 2.00*2.00 |
| Maid's Toilet      | 1.35*2.00 |
| First              |           |
| edroom 1           | 4.25*3.60 |
| edroom 2           | 4.20*3.60 |
| Aaster Bedroom     | 4.20*4.65 |
| faster Bathroom    | 1.65*3.30 |
| Master Dressing    | 3.00*2.20 |
| athroom 1          | 1.75*3.30 |
| Loft ) Living Room | 6.60*3.60 |
| Second             | ł         |
| Loft ) Bedroom 3   | 3.60*3.60 |
| Bathroom 2         | 1.90*2.25 |