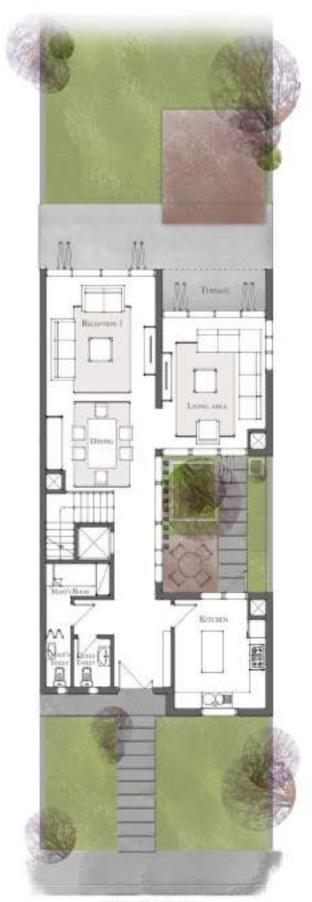

| Groun              | d         |
|--------------------|-----------|
| Entrance           | 1.35*2.10 |
| Kitchen            | 3.70*3.00 |
| Guest Toilet       | 2.60*1.70 |
| Reception          | 8.30*8.35 |
| Vaid's Room        | 2.00*2.00 |
| Maid's Toilet      | 1.35*2.00 |
| First              |           |
| edroom 1           | 4.25*3.60 |
| edroom 2           | 4.20*3.60 |
| Aaster Bedroom     | 4.20*4.65 |
| faster Bathroom    | 1.65*3.30 |
| Master Dressing    | 3.00*2.20 |
| athroom 1          | 1.75*3.30 |
| Loft ) Living Room | 6.60*3.60 |
| Second             | ł         |
| Loft ) Bedroom 3   | 3.60*3.60 |
| Bathroom 2         | 1.90*2.25 |