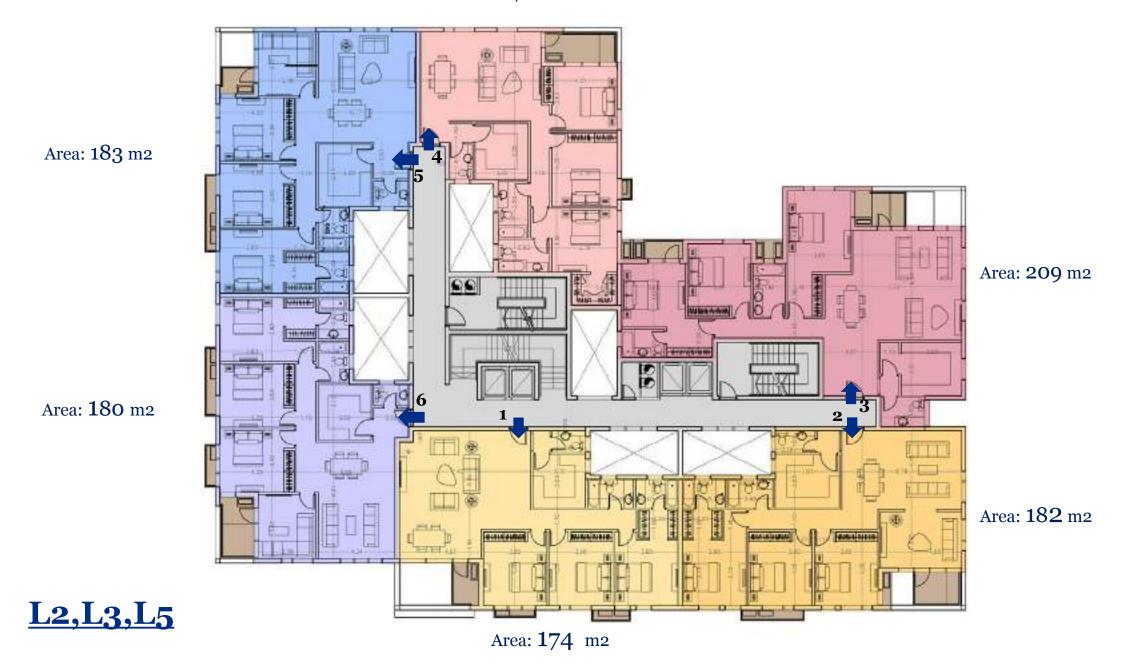

## L - MIRROR

#### TYPE L Mirror GROUND FLOOR

Area: 160 m2 Area: 177 m2 Area: 195 m2 PARTY INC. 0 Area: 164 m2 9 100 Area: 172 m2 L2,L3,L5 Area: 141 m2

All dimensions are measured to structural elements and exclude wall finishes and construction tolerance. Diagrams are not to scale and are for illustrative purposes only.