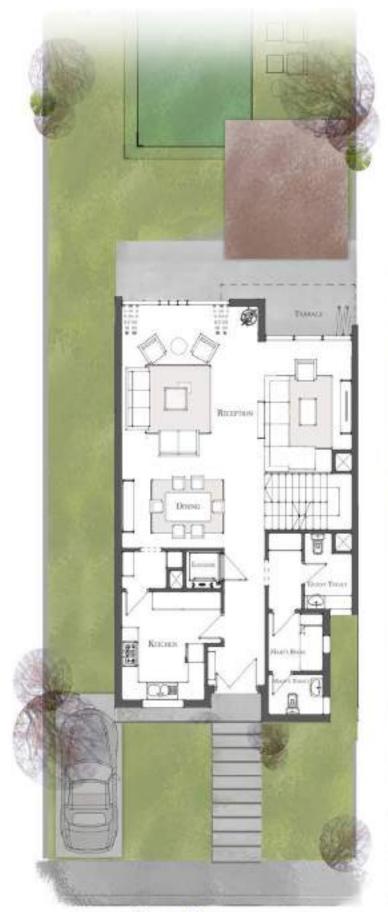

# Aloire.

Loft Townhouse Front View THE CITY OF ODYSSIA®

## Aloire

THE

Loft Townhouse Back View

18.

THE CITY OF **ODYSSIA** 

(Lort) Binition SECOND FLOOR

111

Twin House (312m2) With (Loft)

| Groun              | d         |
|--------------------|-----------|
| Entrance           | 1.35*2.10 |
| Kitchen            | 3.70*3.00 |
| Guest Toilet       | 2.60*1.70 |
| Reception          | 8.30*8.35 |
| Vaid's Room        | 2.00*2.00 |
| Maid's Toilet      | 1.35*2.00 |
| First              |           |
| edroom 1           | 4.25*3.60 |
| edroom 2           | 4.20*3.60 |
| Aaster Bedroom     | 4.20*4.65 |
| faster Bathroom    | 1.65*3.30 |
| Master Dressing    | 3.00*2.20 |
| athroom 1          | 1.75*3.30 |
| Loft ) Living Room | 6.60*3.60 |
| Second             | ł         |
| Loft ) Bedroom 3   | 3.60*3.60 |
| Bathroom 2         | 1.90*2.25 |