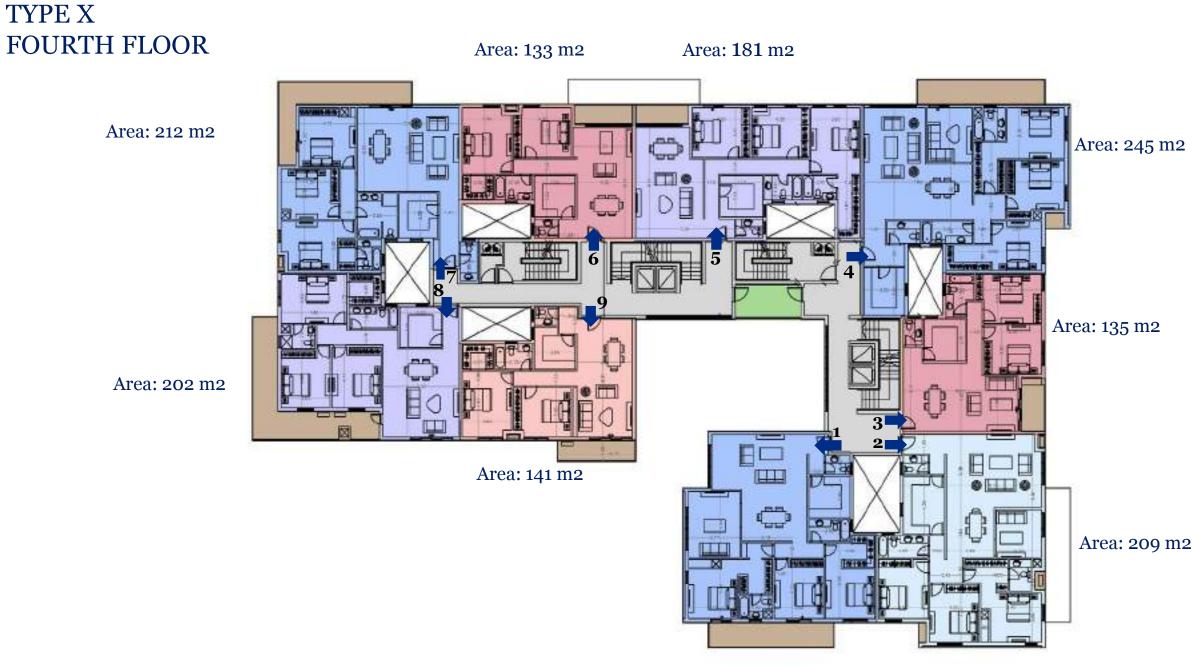

#### TYPE X GROUND FLOOR

All dimensions are measured to structural elements and exclude wall finishes and construction tolerance. Diagrams are not to scale and are for illustrative purposes only. All renderings and landscaping visuals, materials, facades are for indicative purposes.

Al Ahly for Real Estate Development – Sabbour reserves the right to make non-fundamental changes to the measurements and materials provided herein.

REV 02 27 MARCH 2018

Area: 208 m2

All dimensions are measured to structural elements and exclude wall finishes and construction tolerance. Diagrams are not to scale and are for illustrative purposes only. All renderings and landscaping visuals, materials, facades are for indicative purposes.

Al Ahly for Real Estate Development – Sabbour reserves the right to make non-fundamental changes to the measurements and materials provided herein.

REV 02 27 MARCH 2018

Area: 229 m2

All dimensions are measured to structural elements and exclude wall finishes and construction tolerance. Diagrams are not to scale and are for illustrative purposes only. All renderings and landscaping visuals, materials, facades are for indicative purposes.

Al Ahly for Real Estate Development – Sabbour reserves the right to make non-fundamental changes to the measurements and materials provided herein.

REV 02 27 MARCH 2018