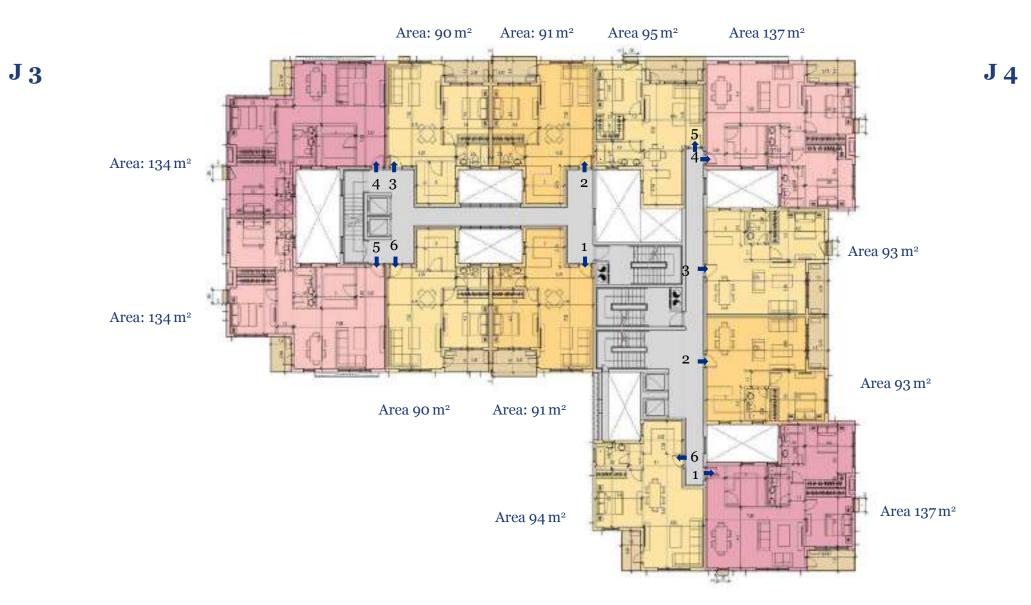

### **J** Block

#### TYPE J GROUND FLOOR

All dimensions are measured to structural elements and exclude wall finishes and construction tolerance.

Diagrams are not to scale and are for illustrative purposes only.

All renderings and landscaping visuals, materials, facades are for indicative purposes.