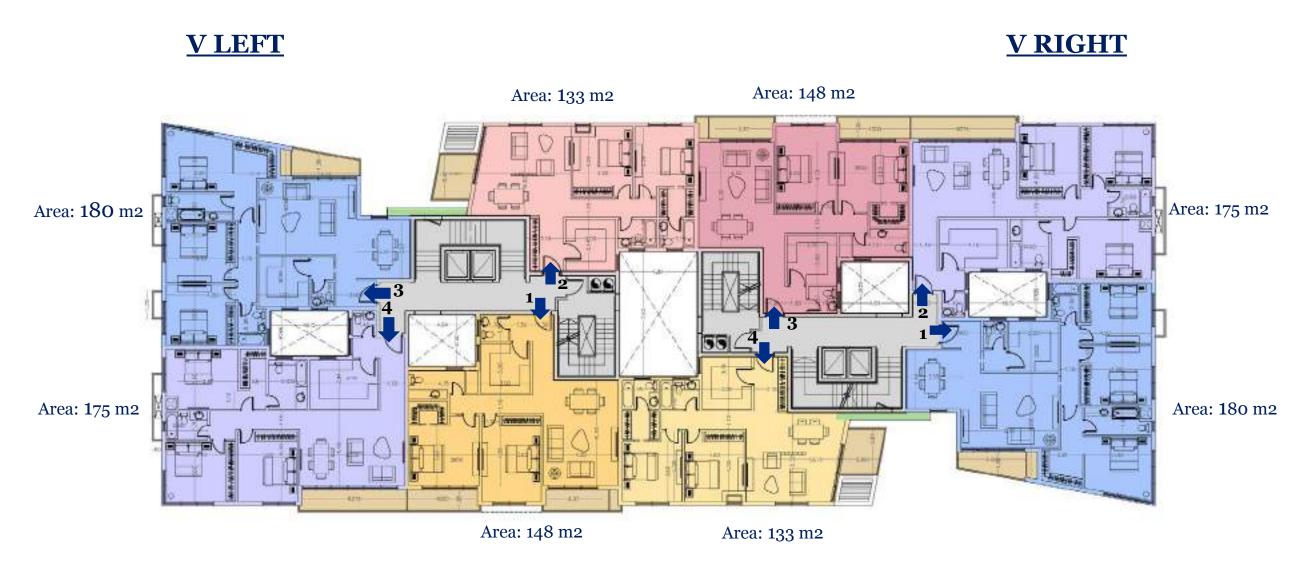

### TYPE V FIRST FLOOR

#### <u>V3,V5,V9,V13,V15,V17,V19</u>

<u>V4,V6, V10, V14,V16,V18,V20</u>

All dimensions are measured to structural elements and exclude wall finishes and construction tolerance. Diagrams are not to scale and are for illustrative purposes only. All renderings and landscaping visuals, materials, facades are for indicative purposes.