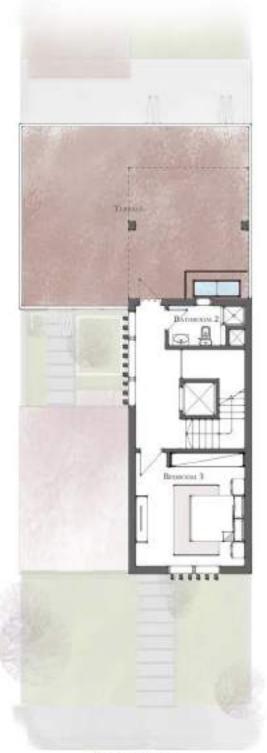

| Grour           | nd        |
|-----------------|-----------|
| Entrance        | 1.35*2.10 |
| Kitchen         | 4.00*3.50 |
| Guest Toilet    | 1.80*1.45 |
| Reception       | 7.85*4.20 |
| Maid's Room     | 1.25*2.50 |
| Maid's Toilet   | 1.80*1.00 |
| Living Area     | 4.80*4.00 |
| First           | ta        |
| Bedroom 1       | 4.20*4.10 |
| Bedroom 2       | 4.15*4.20 |
| Master Bedroom  | 3.60*4.20 |
| Master Bathroom | 2.30*2.95 |
| Master Dressing | 1.60*2.95 |
| Bathroom 1      | 2.00*2.85 |
| Secor           | nd        |
| Bedroom 3       | 4.15*4.20 |
| Bathroom 2      | 1.45*2.95 |