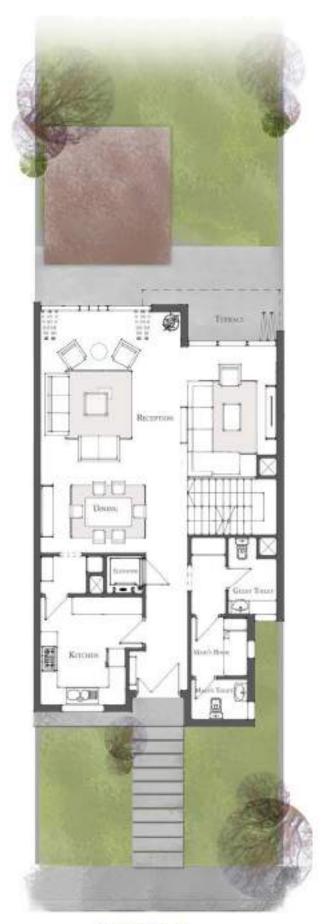

# Alaire.

**Courtyard Front View** 

REAL PROPERTY.

### ODYSSIA

YOUR JOURNEY BEGINS ...

# Algire.

**Courtyard Back View** 

FIRST FLOOR

SECOND FLOOR

BATURING 2

filteroos 3

61

TWINHOUSE (277M<sup>2</sup>) COURTYARD RIGHT

| Grour           | nd        |
|-----------------|-----------|
| Entrance        | 1.35*2.10 |
| Kitchen         | 4.00*3.50 |
| Guest Toilet    | 1.80*1.45 |
| Reception       | 7.85*4.20 |
| Maid's Room     | 1.25*2.50 |
| Maid's Toilet   | 1.80*1.00 |
| Living Area     | 4.80*4.00 |
| First           | ta        |
| Bedroom 1       | 4.20*4.10 |
| Bedroom 2       | 4.15*4.20 |
| Master Bedroom  | 3.60*4.20 |
| Master Bathroom | 2.30*2.95 |
| Master Dressing | 1.60*2.95 |
| Bathroom 1      | 2.00*2.85 |
| Secor           | nd        |
| Bedroom 3       | 4.15*4.20 |
| Bathroom 2      | 1.45*2.95 |