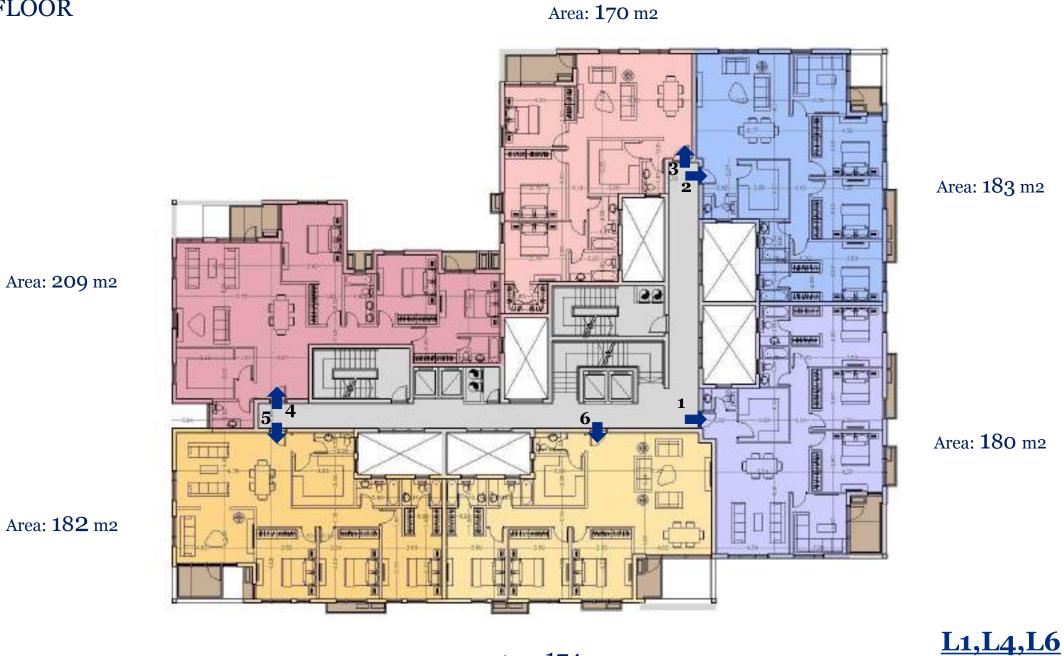

#### TYPE L Mirror FIRST FLOOR

Area: **1**70 m2

All dimensions are measured to structural elements and exclude wall finishes and construction tolerance. Diagrams are not to scale and are for illustrative purposes only.

All renderings and landscaping visuals, materials, facades are for indicative purposes.

Al Ahly for Real Estate Development – Sabbour reserves the right to make non-fundamental changes to the measurements and materials provided herein.