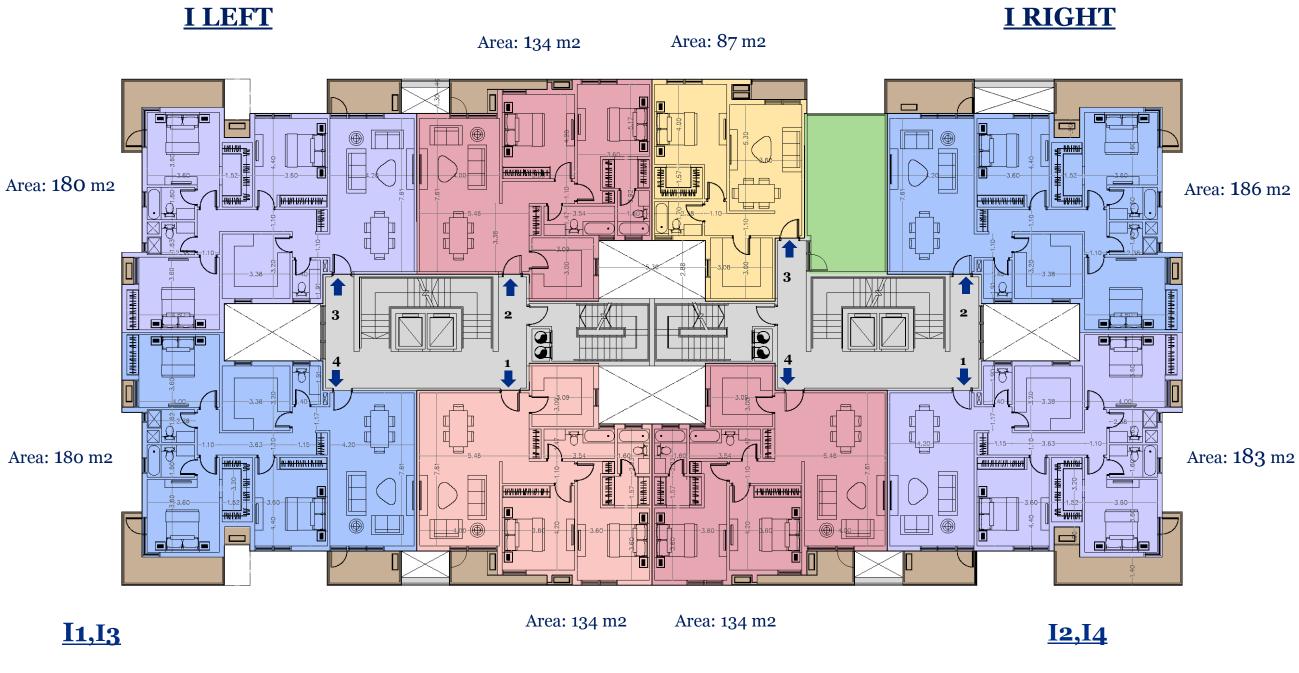

### TYPE I **GROUND FLOOR**

### <u>I1,I3</u>

All dimensions are measured to structural elements and exclude wall finishes and construction tolerance. Diagrams are not to scale and are for illustrative purposes only.

All renderings and landscaping visuals, materials, facades are for indicative purposes.

Al Ahly for Real Estate Development – Sabbour reserves the right to make non-fundamental changes to the measurements and materials provided herein.

**REV 02** 27 MARCH 2018