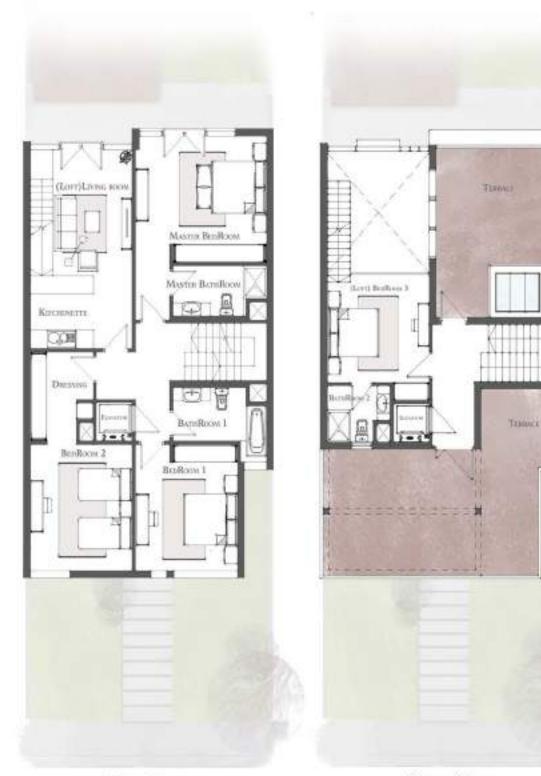

## Aloire

THE

Loft Townhouse Back View

18.

THE CITY OF **ODYSSIA** 

(Lort) Binition SECOND FLOOR

111

Twin House (312m2) With (Loft)

| Groun              | d         |
|--------------------|-----------|
| Entrance           | 1.35*2.10 |
| Kitchen            | 3.70*3.00 |
| Guest Toilet       | 2.60*1.70 |
| Reception          | 8.30*8.35 |
| Vaid's Room        | 2.00*2.00 |
| Maid's Toilet      | 1.35*2.00 |
| First              |           |
| edroom 1           | 4.25*3.60 |
| edroom 2           | 4.20*3.60 |
| Aaster Bedroom     | 4.20*4.65 |
| faster Bathroom    | 1.65*3.30 |
| Master Dressing    | 3.00*2.20 |
| athroom 1          | 1.75*3.30 |
| Loft ) Living Room | 6.60*3.60 |
| Second             | ł         |
| Loft ) Bedroom 3   | 3.60*3.60 |
| Bathroom 2         | 1.90*2.25 |