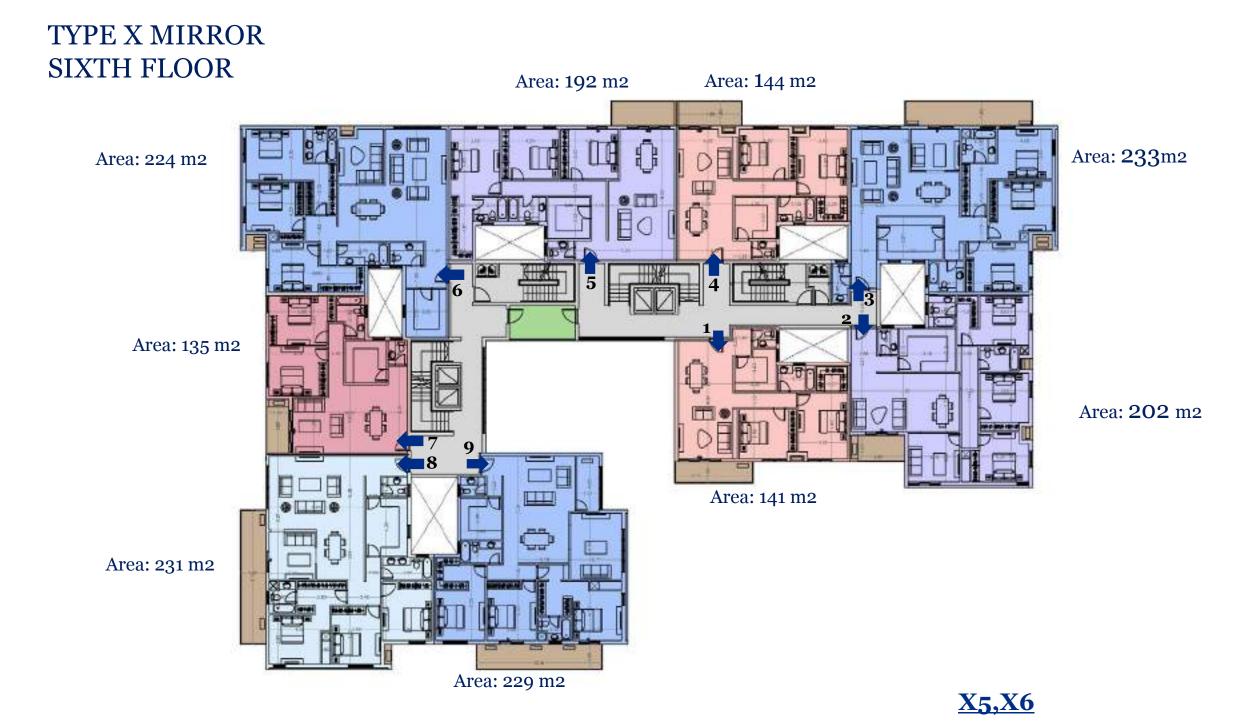

#### YOUR JOURNEY BEGINS ...

<u>X5,X6</u>

All dimensions are measured to structural elements and exclude wall finishes and construction tolerance.

Diagrams are not to scale and are for illustrative purposes only.