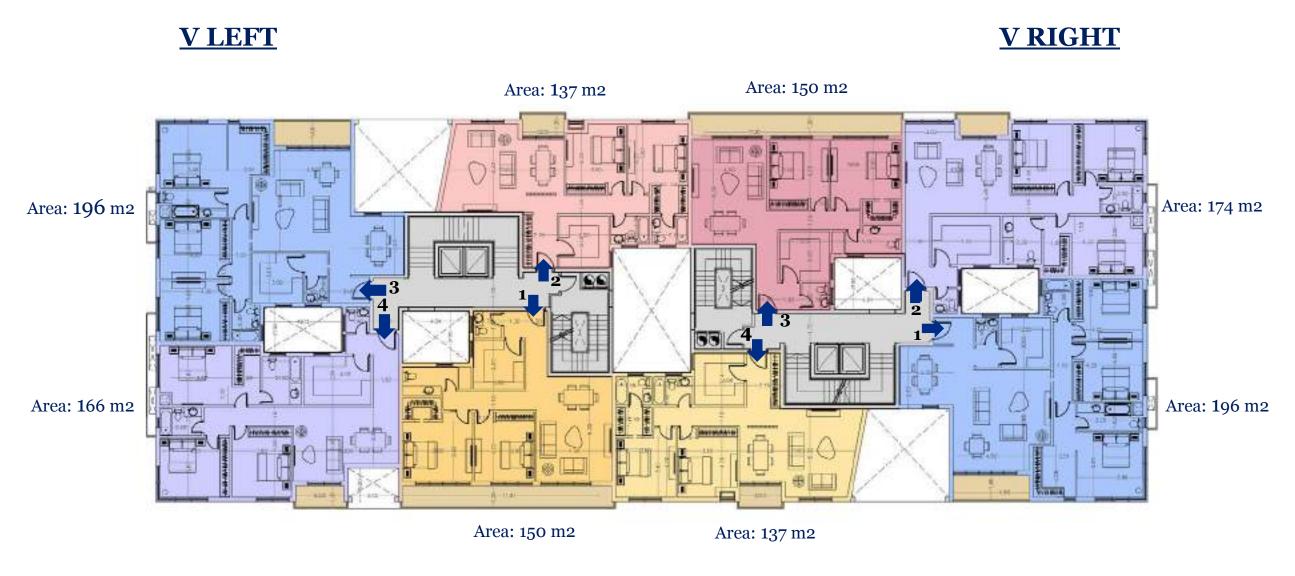

# V' - BLOCK

#### <u>V1,V7,V11</u>

<u>V2, V8, V12,</u>

All dimensions are measured to structural elements and exclude wall finishes and construction tolerance. Diagrams are not to scale and are for illustrative purposes only.

## **VLEFT V RIGHT** Area: 150 m2 Area: 137 m2 Area: 90 m2 - 51 Area: 80 m2 .rea: 174 m2 BB 3A Area: 166 m2 Area: 196 m2 Area: 150 m2 Area: 137 m2