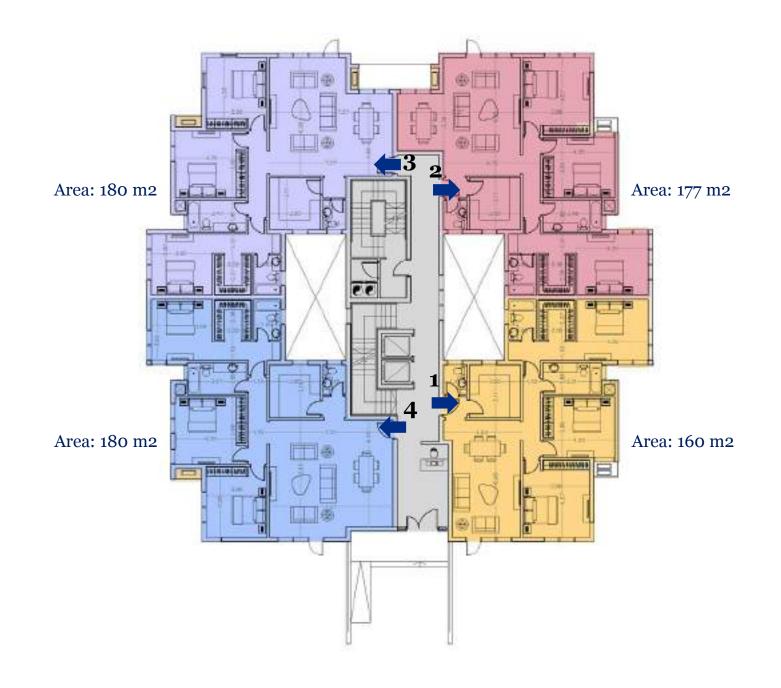

#### <u>D7,D14</u>

All dimensions are measured to structural elements and exclude wall finishes and construction tolerance. Diagrams are not to scale and are for illustrative purposes only. All renderings and landscaping visuals, materials, facades are for indicative purposes.