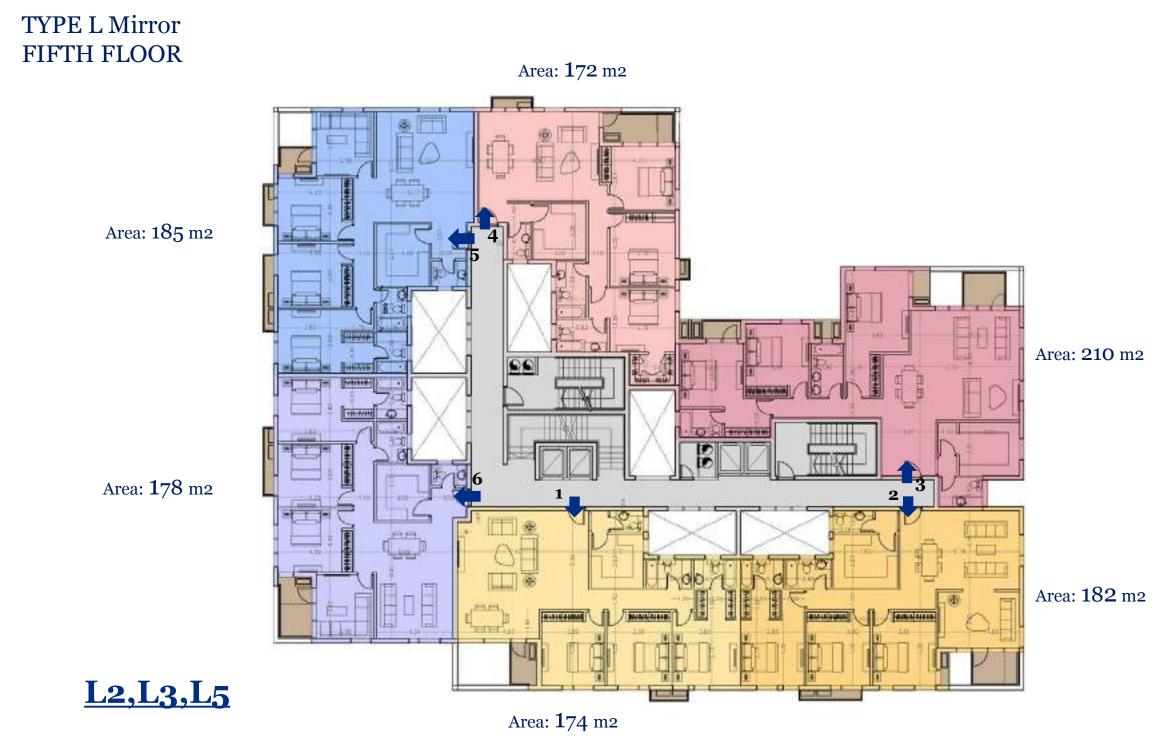

#### TYPE L FOURTH FLOOR

Area: 188 m2 Area: 210 m2 Area: **1**75 m2 <u>L1,L4,L6</u>

Area: 168 m2

Area: 183 m2

Area: 183 m2

All dimensions are measured to structural elements and exclude wall finishes and construction tolerance.