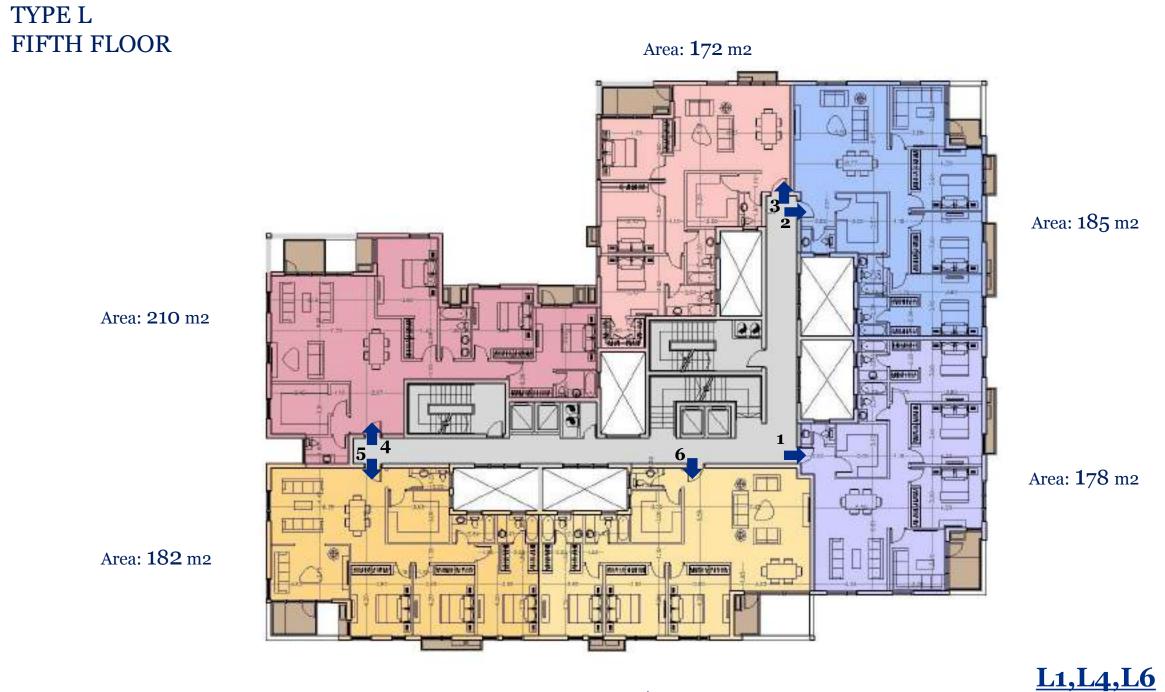

#### TYPE L FOURTH FLOOR

Area: 188 m2 Area: 210 m2 Area: **1**75 m2 <u>L1,L4,L6</u>

Area: 168 m2

Area: 183 m2

Area: 183 m2

All dimensions are measured to structural elements and exclude wall finishes and construction tolerance.