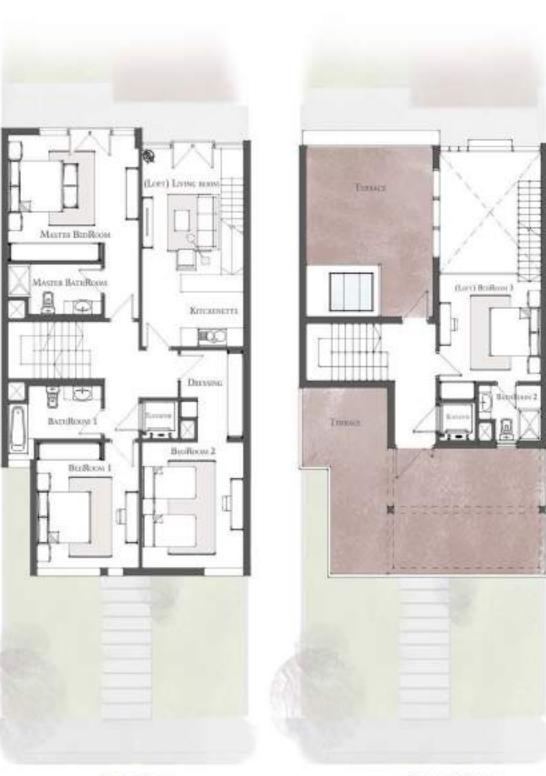

# Aloire.

Loft Townhouse Front View THE CITY OF ODYSSIA®

## Aloire

THE

Loft Townhouse Back View

18.

THE CITY OF **ODYSSIA** 

(Lort) Binition SECOND FLOOR

111

Twin House (312m2) With (Loft)

| Groun              | d         |
|--------------------|-----------|
| Entrance           | 1.35*2.10 |
| Kitchen            | 3.70*3.00 |
| Guest Toilet       | 2.60*1.70 |
| Reception          | 8.30*8.35 |
| Vaid's Room        | 2.00*2.00 |
| Maid's Toilet      | 1.35*2.00 |
| First              |           |
| edroom 1           | 4.25*3.60 |
| edroom 2           | 4.20*3.60 |
| Aaster Bedroom     | 4.20*4.65 |
| faster Bathroom    | 1.65*3.30 |
| Master Dressing    | 3.00*2.20 |
| athroom 1          | 1.75*3.30 |
| Loft ) Living Room | 6.60*3.60 |
| Second             | ł         |
| Loft ) Bedroom 3   | 3.60*3.60 |
| Bathroom 2         | 1.90*2.25 |