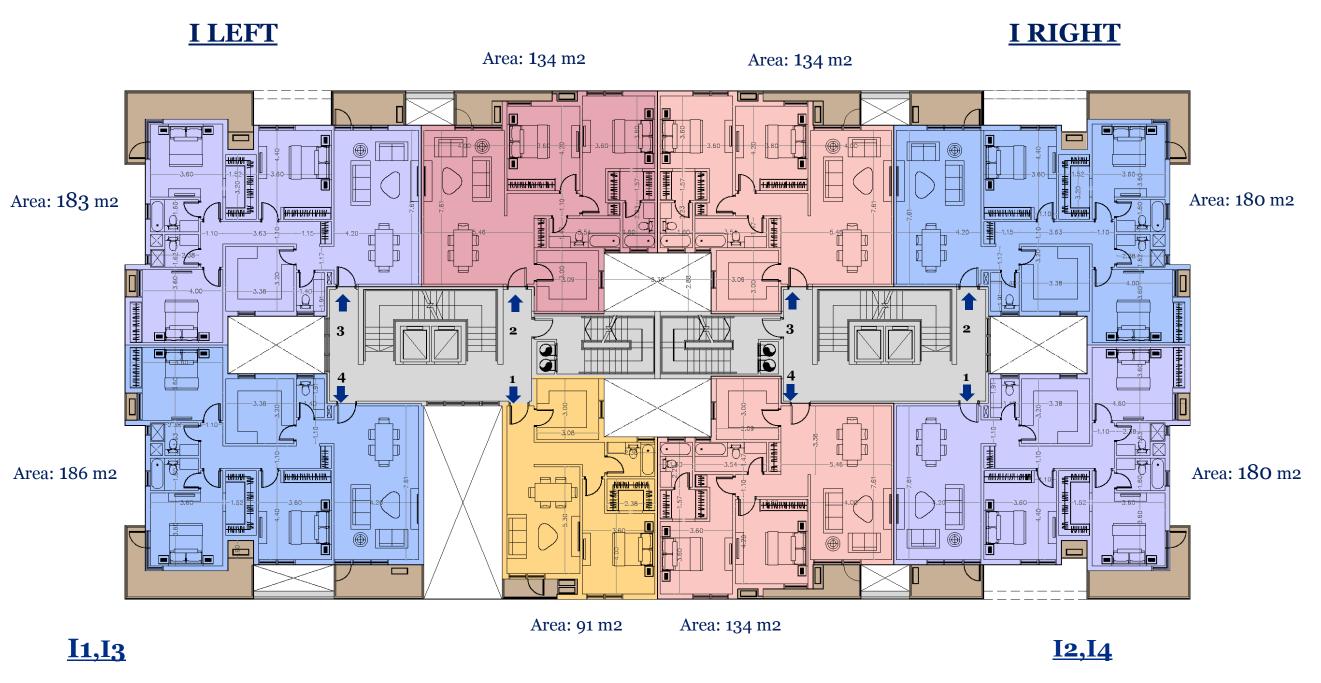

#### TYPE I THIRD FLOOR

All dimensions are measured to structural elements and exclude wall finishes and construction tolerance.

Diagrams are not to scale and are for illustrative purposes only.

All renderings and landscaping visuals, materials, facades are for indicative purposes.

Al Ahly for Real Estate Development – Sabbour reserves the right to make non-fundamental changes to the measurements and materials provided herein.

REV 02 27 MARCH 2018