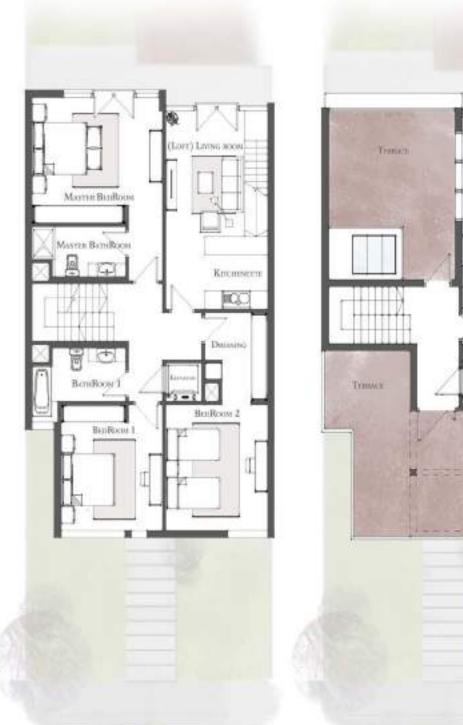

| Groun              | d         |
|--------------------|-----------|
| Entrance           | 1.35*2.10 |
| Kitchen            | 3.70*3.00 |
| Guest Toilet       | 2.60*1.70 |
| Reception          | 8.30*8.35 |
| Vaid's Room        | 2.00*2.00 |
| Maid's Toilet      | 1.35*2.00 |
| First              |           |
| edroom 1           | 4.25*3.60 |
| edroom 2           | 4.20*3.60 |
| Aaster Bedroom     | 4.20*4.65 |
| faster Bathroom    | 1.65*3.30 |
| Master Dressing    | 3.00*2.20 |
| athroom 1          | 1.75*3.30 |
| Loft ) Living Room | 6.60*3.60 |
| Second             | ł         |
| Loft ) Bedroom 3   | 3.60*3.60 |
| Bathroom 2         | 1.90*2.25 |