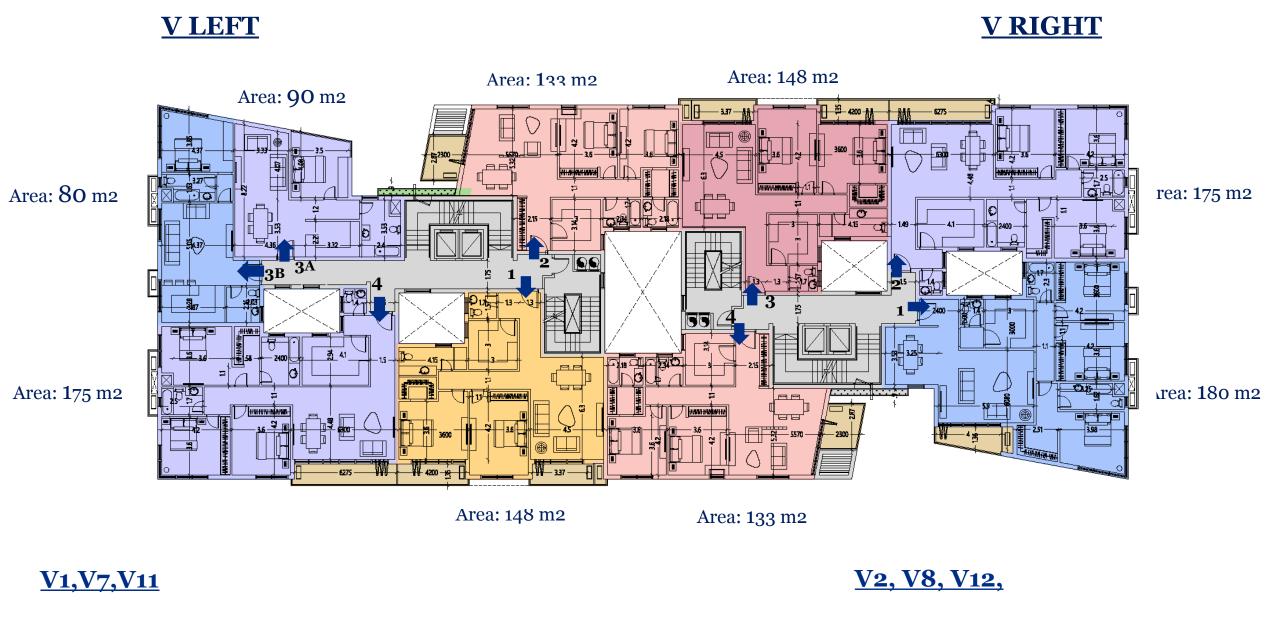

#### TYPE V' THIRD FLOOR

### <u>V1,V7,V11</u>

<u>V2, V8, V12,</u>

All dimensions are measured to structural elements and exclude wall finishes and construction tolerance. Diagrams are not to scale and are for illustrative purposes only.