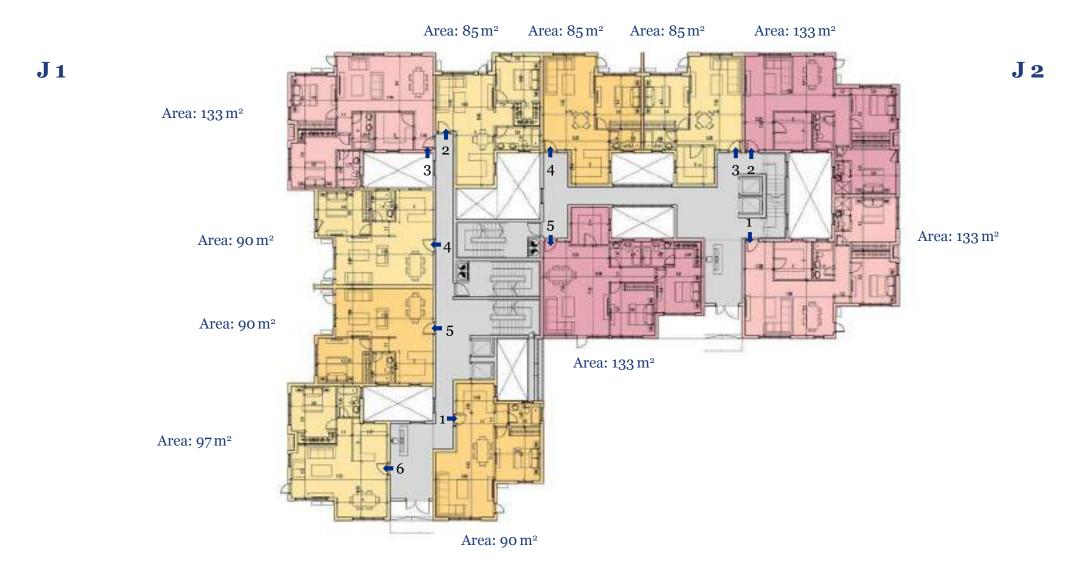

### **J** Block

#### TYPE J GROUND FLOOR

All dimensions are measured to structural elements and exclude wall finishes and construction tolerance.

Diagrams are not to scale and are for illustrative purposes only.

All renderings and landscaping visuals, materials, facades are for indicative purposes.