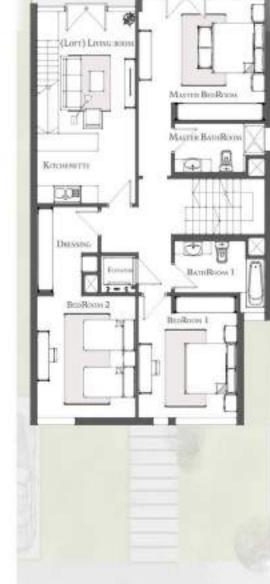

| Groun              | d         |
|--------------------|-----------|
| Entrance           | 1.35*2.10 |
| Kitchen            | 3.70*3.00 |
| Guest Toilet       | 2.60*1.70 |
| Reception          | 8.30*8.35 |
| Vaid's Room        | 2.00*2.00 |
| Maid's Toilet      | 1.35*2.00 |
| First              |           |
| edroom 1           | 4.25*3.60 |
| edroom 2           | 4.20*3.60 |
| Aaster Bedroom     | 4.20*4.65 |
| faster Bathroom    | 1.65*3.30 |
| Master Dressing    | 3.00*2.20 |
| athroom 1          | 1.75*3.30 |
| Loft ) Living Room | 6.60*3.60 |
| Second             | ł         |
| Loft ) Bedroom 3   | 3.60*3.60 |
| Bathroom 2         | 1.90*2.25 |

All designed are reaching to the construction designed and the reaction of a long of the set of the DESCRIPTION AND NOT TO REALT AND POS TRADITION TO PERSON OF IN

ALL REMERSION AND LANDREAFING VISION, MATERIALS, FALADREAR FOR DEPENDENT OF PERFORMANCE. -AL ARLY FOR REAL ENTATE DEPENDENT-SAMPLER DISTRIBUTED FOR REALT TO MADE 2009-PERFORMENTE. GIONNES TO THE MEAN MERINES AND MATERIALS PROVIDED HEROTY.