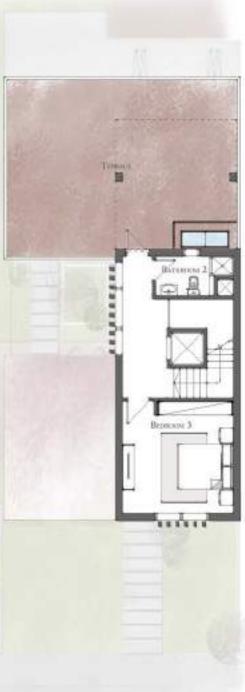

| Grour           | nd        |
|-----------------|-----------|
| Entrance        | 1.35*2.10 |
| Kitchen         | 4.00*3.50 |
| Guest Toilet    | 1.80*1.45 |
| Reception       | 7.85*4.20 |
| Maid's Room     | 1.25*2.50 |
| Maid's Toilet   | 1.80*1.00 |
| Living Area     | 4.80*4.00 |
| First           | ta        |
| Bedroom 1       | 4.20*4.10 |
| Bedroom 2       | 4.15*4.20 |
| Master Bedroom  | 3.60*4.20 |
| Master Bathroom | 2.30*2.95 |
| Master Dressing | 1.60*2.95 |
| Bathroom 1      | 2.00*2.85 |
| Secor           | nd        |
| Bedroom 3       | 4.15*4.20 |
| Bathroom 2      | 1.45*2.95 |