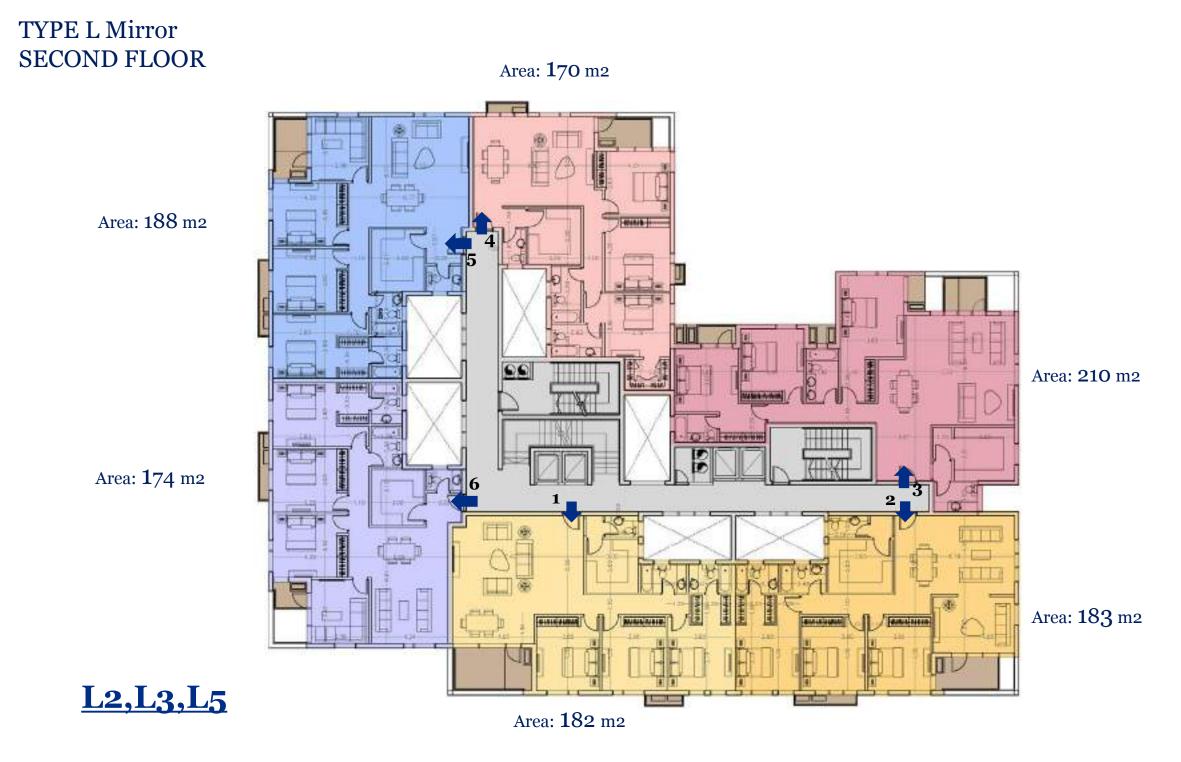

#### TYPE L Mirror FIRST FLOOR

Area: **1**70 m2

All dimensions are measured to structural elements and exclude wall finishes and construction tolerance. Diagrams are not to scale and are for illustrative purposes only.