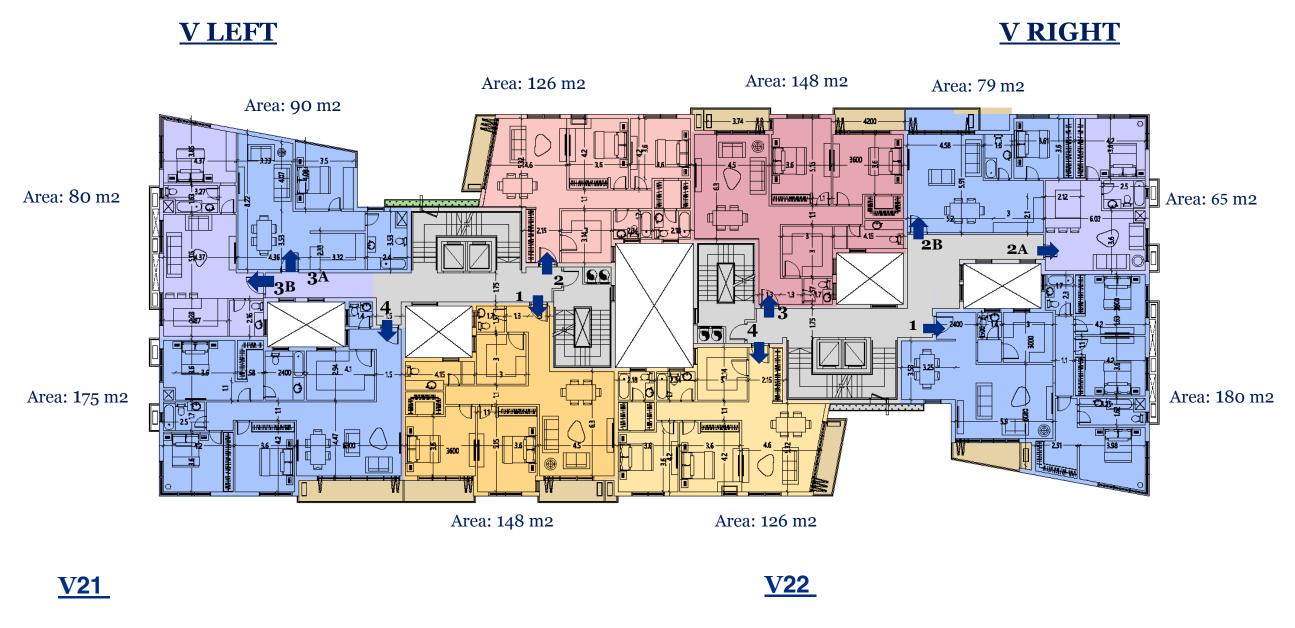

### TYPE V" THIRD FLOOR

All dimensions are measured to structural elements and exclude wall finishes and construction tolerance. Diagrams are not to scale and are for illustrative purposes only.

All renderings and landscaping visuals, materials, facades are for indicative purposes.