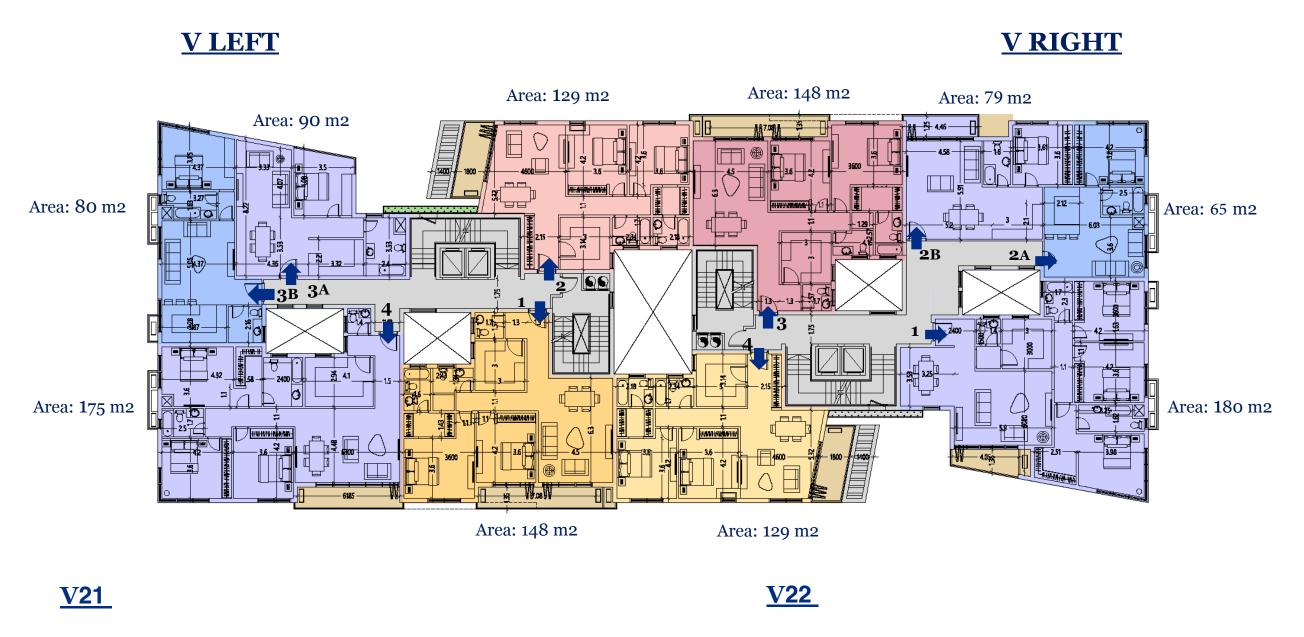

### TYPE V" GROUND FLOOR

#### V LEFT

#### **V RIGHT**

#### <u>V21</u>

<u>V22</u>

All dimensions are measured to structural elements and exclude wall finishes and construction tolerance. Diagrams are not to scale and are for illustrative purposes only.

All renderings and landscaping visuals, materials, facades are for indicative purposes.