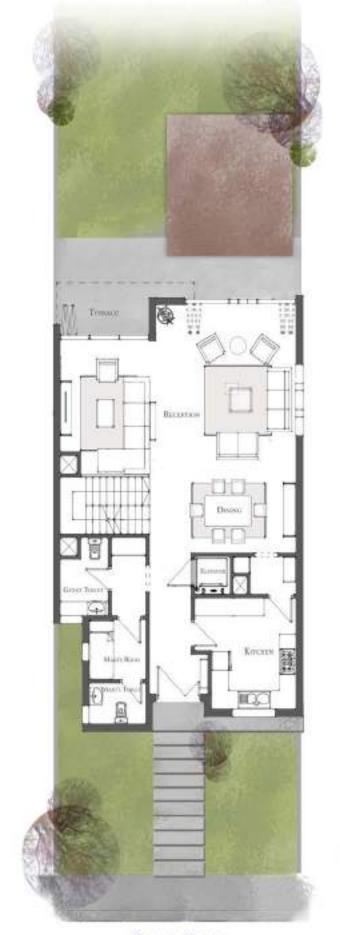

| Groun              | d         |
|--------------------|-----------|
| Entrance           | 1.35*2.10 |
| Kitchen            | 3.70*3.00 |
| Guest Toilet       | 2.60*1.70 |
| Reception          | 8.30*8.35 |
| Vaid's Room        | 2.00*2.00 |
| Maid's Toilet      | 1.35*2.00 |
| First              |           |
| edroom 1           | 4.25*3.60 |
| edroom 2           | 4.20*3.60 |
| Aaster Bedroom     | 4.20*4.65 |
| faster Bathroom    | 1.65*3.30 |
| Master Dressing    | 3.00*2.20 |
| athroom 1          | 1.75*3.30 |
| Loft ) Living Room | 6.60*3.60 |
| Second             | ł         |
| Loft ) Bedroom 3   | 3.60*3.60 |
| Bathroom 2         | 1.90*2.25 |

| Grour           | nd        |
|-----------------|-----------|
| Entrance        | 1.35*2.10 |
| Kitchen         | 4.00*3.50 |
| Guest Toilet    | 1.80*1.45 |
| Reception       | 7.85*4.20 |
| Maid's Room     | 1.25*2.50 |
| Maid's Toilet   | 1.80*1.00 |
| Living Area     | 4.80*4.00 |
| First           | ta        |
| Bedroom 1       | 4.20*4.10 |
| Bedroom 2       | 4.15*4.20 |
| Master Bedroom  | 3.60*4.20 |
| Master Bathroom | 2.30*2.95 |
| Master Dressing | 1.60*2.95 |
| Bathroom 1      | 2.00*2.85 |
| Secor           | nd        |
| Bedroom 3       | 4.15*4.20 |
| Bathroom 2      | 1.45*2.95 |

### TwinHouse (277M<sup>2</sup>) CourtYard Left

| Grour           | bl        |
|-----------------|-----------|
| Entrance        | 1.35*2.10 |
| Kitchen         | 4.00*3.50 |
| Guest Toilet    | 1.80*1.45 |
| Reception       | 7.85*4.20 |
| Maid's Room     | 1.25*2.50 |
| Maid's Toilet   | 1.80*1.00 |
| Living Area     | 4.80*4.00 |
| Firs            | t         |
| Bedroom 1       | 4.20*4.10 |
| Bedroom 2       | 4.15*4.20 |
| Master Bedroom  | 3.60*4.20 |
| Master Bathroom | 2.30*2.95 |
| Master Dressing | 1.60*2.95 |
| Bathroom 1      | 2.00*2.85 |
| Secon           | nd        |
| Bedroom 3       | 4.15*4.20 |
| Bathroom 2      | 1.45*2.95 |