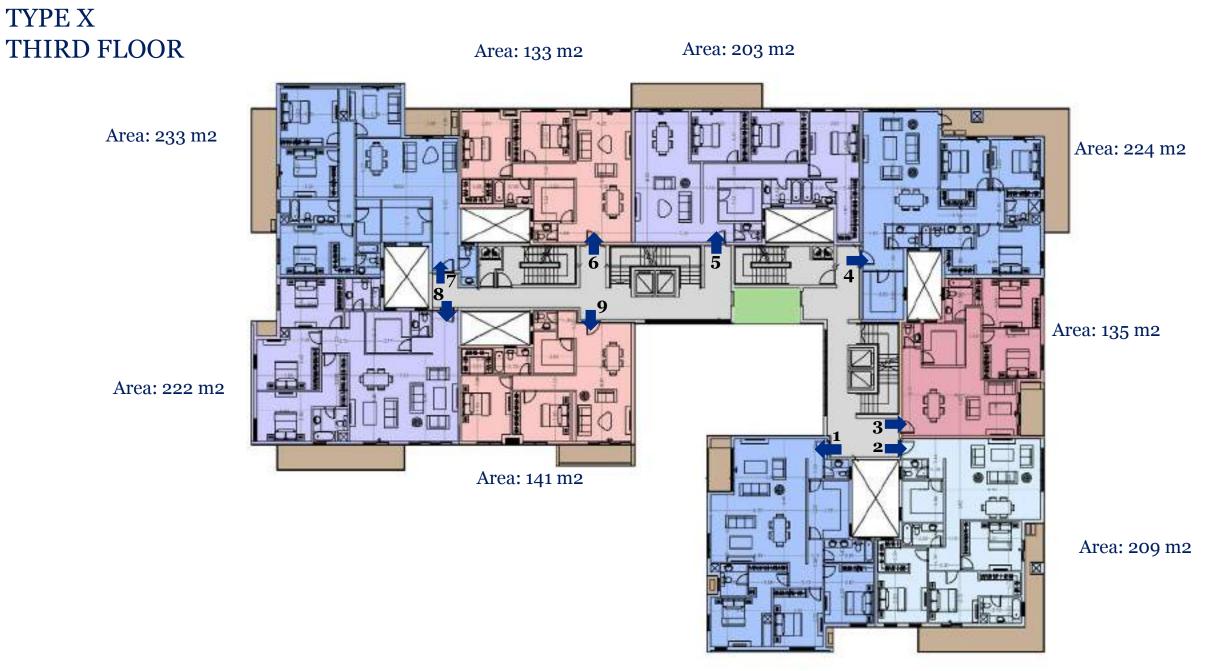

#### TYPE X GROUND FLOOR

All dimensions are measured to structural elements and exclude wall finishes and construction tolerance. Diagrams are not to scale and are for illustrative purposes only. All renderings and landscaping visuals, materials, facades are for indicative purposes.

Al Ahly for Real Estate Development – Sabbour reserves the right to make non-fundamental changes to the measurements and materials provided herein.

REV 02 27 MARCH 2018

Area: 208 m2

All dimensions are measured to structural elements and exclude wall finishes and construction tolerance. Diagrams are not to scale and are for illustrative purposes only. All renderings and landscaping visuals, materials, facades are for indicative purposes.

Al Ahly for Real Estate Development – Sabbour reserves the right to make non-fundamental changes to the measurements and materials provided herein.

REV 02 27 MARCH 2018

Area: 229 m2

All dimensions are measured to structural elements and exclude wall finishes and construction tolerance. Diagrams are not to scale and are for illustrative purposes only. All renderings and landscaping visuals, materials, facades are for indicative purposes.

Al Ahly for Real Estate Development – Sabbour reserves the right to make non-fundamental changes to the measurements and materials provided herein.

REV 02 27 MARCH 2018