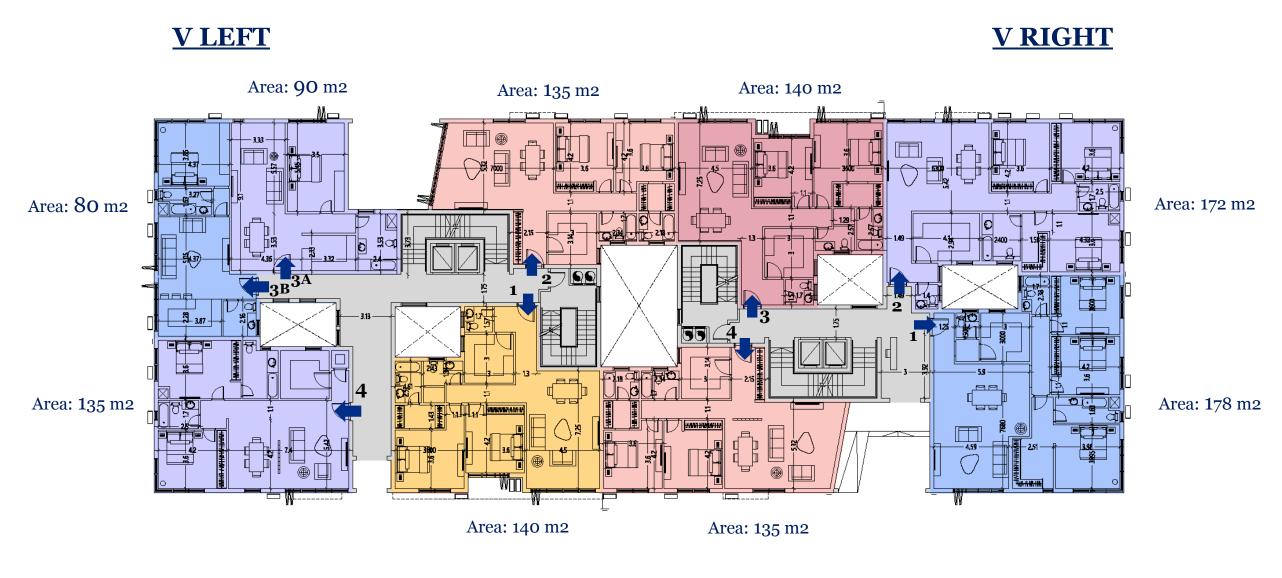

# V' - BLOCK

## TYPE V' GROUND FLOOR

#### <u>V1,V7,V11</u>

<u>V2, V8, V12,</u>

All dimensions are measured to structural elements and exclude wall finishes and construction tolerance. Diagrams are not to scale and are for illustrative purposes only.