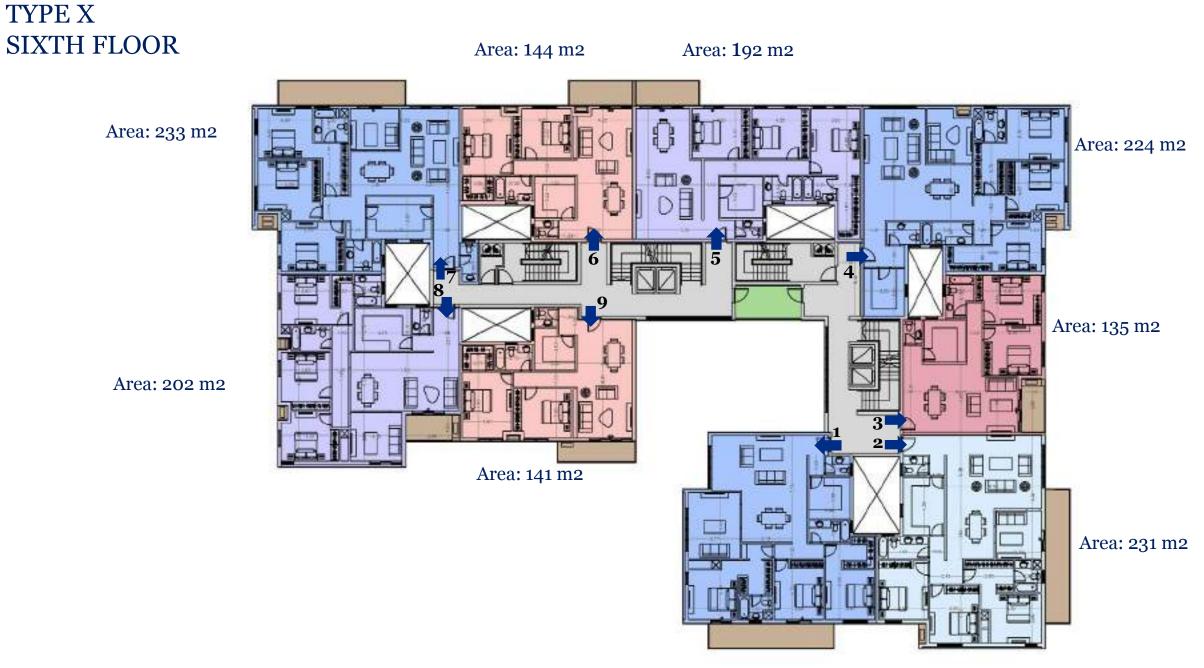

#### TYPE X GROUND FLOOR

All dimensions are measured to structural elements and exclude wall finishes and construction tolerance. Diagrams are not to scale and are for illustrative purposes only. All renderings and landscaping visuals, materials, facades are for indicative purposes.

Al Ahly for Real Estate Development – Sabbour reserves the right to make non-fundamental changes to the measurements and materials provided herein.

REV 02 27 MARCH 2018

Area: 208 m2

All dimensions are measured to structural elements and exclude wall finishes and construction tolerance. Diagrams are not to scale and are for illustrative purposes only. All renderings and landscaping visuals, materials, facades are for indicative purposes.

Al Ahly for Real Estate Development – Sabbour reserves the right to make non-fundamental changes to the measurements and materials provided herein.

REV 02 27 MARCH 2018

Area: 229 m2

All dimensions are measured to structural elements and exclude wall finishes and construction tolerance. Diagrams are not to scale and are for illustrative purposes only. All renderings and landscaping visuals, materials, facades are for indicative purposes.

Al Ahly for Real Estate Development – Sabbour reserves the right to make non-fundamental changes to the measurements and materials provided herein.

REV 02 27 MARCH 2018