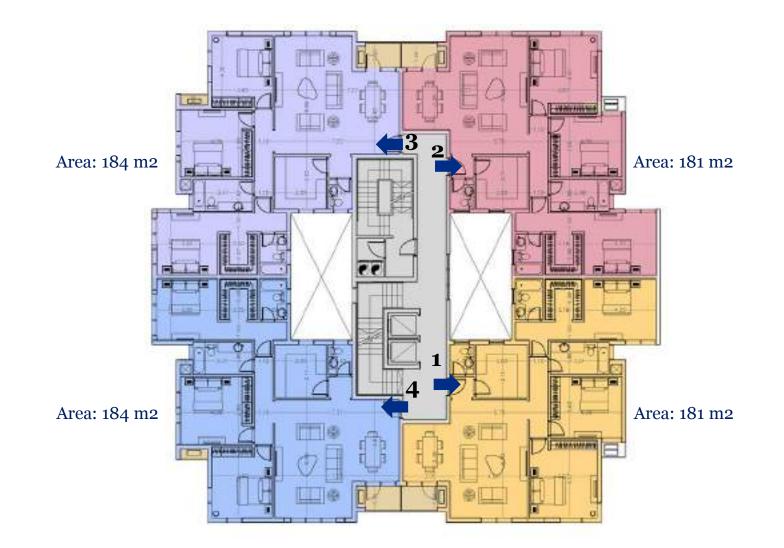

#### D2,D4D6,D9,D11,D13

#### D1,D3,D5,D8,D10,D12

All dimensions are measured to structural elements and exclude wall finishes and construction tolerance. Diagrams are not to scale and are for illustrative purposes only.

All renderings and landscaping visuals, materials, facades are for indicative purposes.