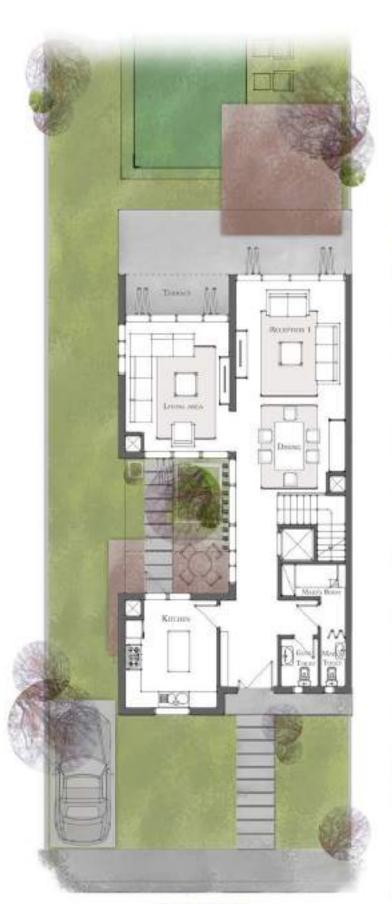

| Grour           | nd        |
|-----------------|-----------|
| Entrance        | 1.35*2.10 |
| Kitchen         | 4.00*3.50 |
| Guest Toilet    | 1.80*1.45 |
| Reception       | 7.85*4.20 |
| Maid's Room     | 1.25*2.50 |
| Maid's Toilet   | 1.80*1.00 |
| Living Area     | 4.80*4.00 |
| First           | ta        |
| Bedroom 1       | 4.20*4.10 |
| Bedroom 2       | 4.15*4.20 |
| Master Bedroom  | 3.60*4.20 |
| Master Bathroom | 2.30*2.95 |
| Master Dressing | 1.60*2.95 |
| Bathroom 1      | 2.00*2.85 |
| Secor           | nd        |
| Bedroom 3       | 4.15*4.20 |
| Bathroom 2      | 1.45*2.95 |