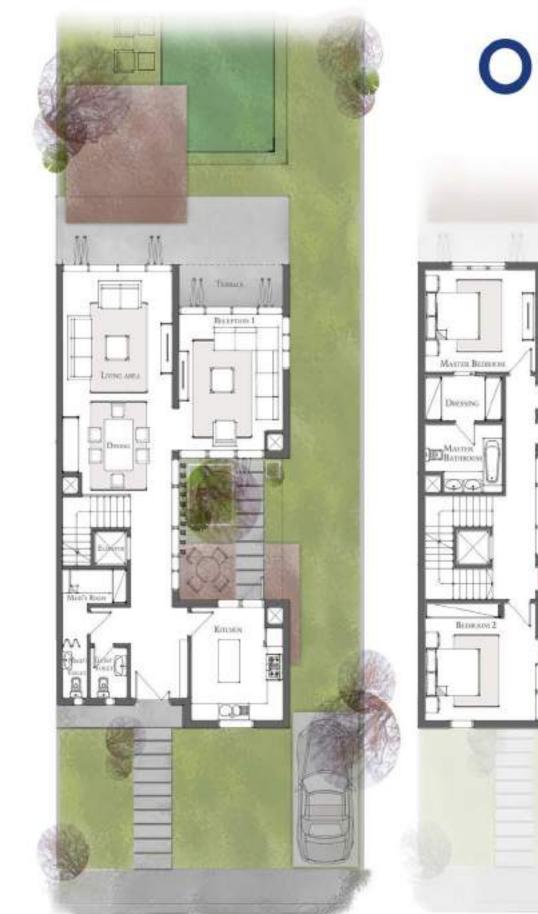

| Grour           | nd        |
|-----------------|-----------|
| Entrance        | 1.35*2.10 |
| Kitchen         | 4.00*3.50 |
| Guest Toilet    | 1.80*1.45 |
| Reception       | 7.85*4.20 |
| Maid's Room     | 1.25*2.50 |
| Maid's Toilet   | 1.80*1.00 |
| Living Area     | 4.80*4.00 |
| First           | ta        |
| Bedroom 1       | 4.20*4.10 |
| Bedroom 2       | 4.15*4.20 |
| Master Bedroom  | 3.60*4.20 |
| Master Bathroom | 2.30*2.95 |
| Master Dressing | 1.60*2.95 |
| Bathroom 1      | 2.00*2.85 |
| Secor           | nd        |
| Bedroom 3       | 4.15*4.20 |
| Bathroom 2      | 1.45*2.95 |