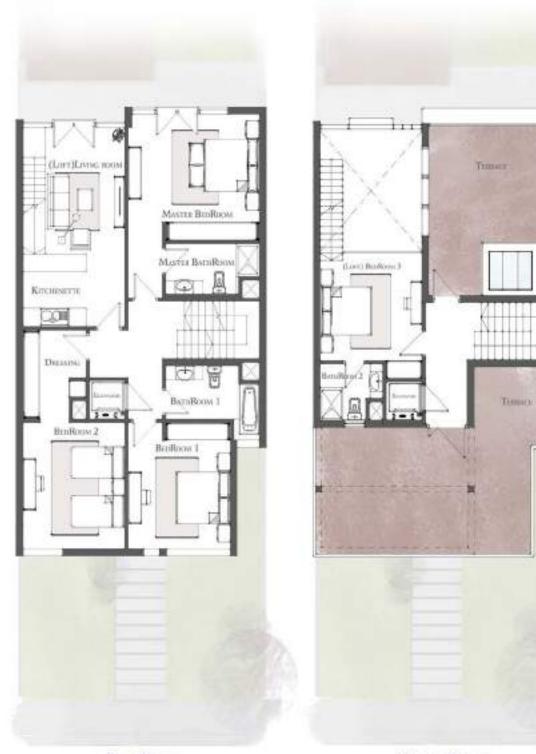

## Aloire

THE

Loft Townhouse Back View

18.

THE CITY OF **ODYSSIA** 

(Lort) Binition SECOND FLOOR

111

Twin House (312m2) With (Loft)

| Groun              | d         |
|--------------------|-----------|
| Entrance           | 1.35*2.10 |
| Kitchen            | 3.70*3.00 |
| Guest Toilet       | 2.60*1.70 |
| Reception          | 8.30*8.35 |
| Vaid's Room        | 2.00*2.00 |
| Maid's Toilet      | 1.35*2.00 |
| First              |           |
| edroom 1           | 4.25*3.60 |
| edroom 2           | 4.20*3.60 |
| Aaster Bedroom     | 4.20*4.65 |
| faster Bathroom    | 1.65*3.30 |
| Master Dressing    | 3.00*2.20 |
| athroom 1          | 1.75*3.30 |
| Loft ) Living Room | 6.60*3.60 |
| Second             | ł         |
| Loft ) Bedroom 3   | 3.60*3.60 |
| Bathroom 2         | 1.90*2.25 |