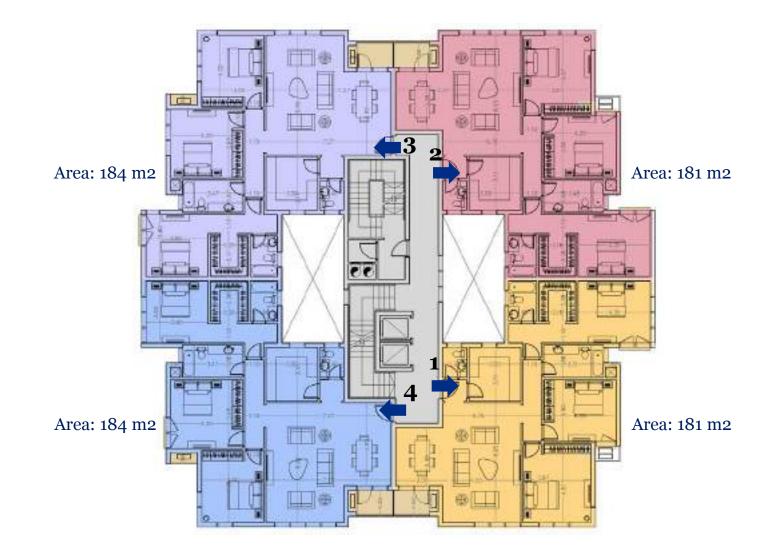

#### D2,D4D6,D9,D11,D13

#### D1,D3,D5,D8,D10,D12

All dimensions are measured to structural elements and exclude wall finishes and construction tolerance. Diagrams are not to scale and are for illustrative purposes only.

All renderings and landscaping visuals, materials, facades are for indicative purposes.