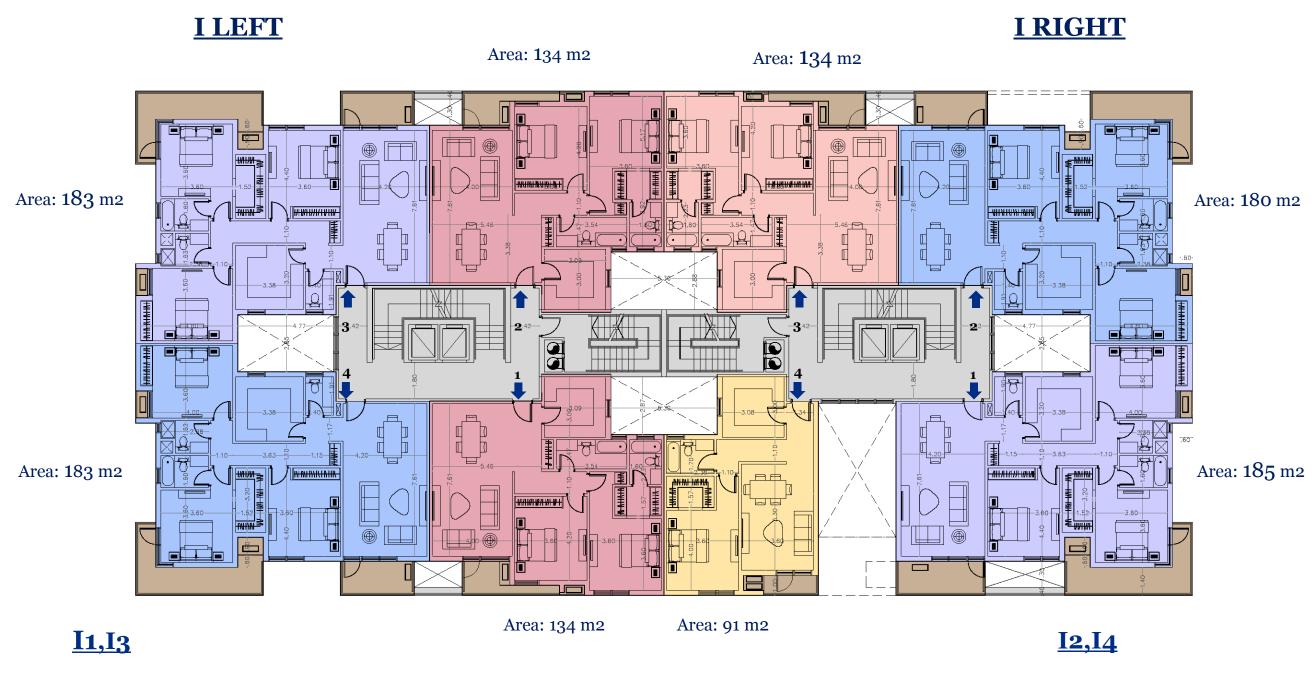

#### TYPE I SECOND FLOOR

All dimensions are measured to structural elements and exclude wall finishes and construction tolerance. Diagrams are not to scale and are for illustrative purposes only.

All renderings and landscaping visuals, materials, facades are for indicative purposes.