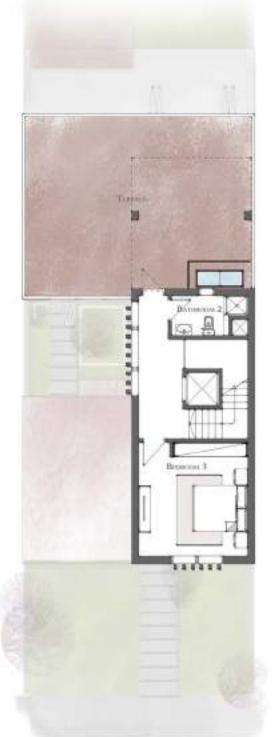

| Groun              | d         |
|--------------------|-----------|
| Entrance           | 1.35*2.10 |
| Kitchen            | 3.70*3.00 |
| Guest Toilet       | 2.60*1.70 |
| Reception          | 8.30*8.35 |
| Vaid's Room        | 2.00*2.00 |
| Maid's Toilet      | 1.35*2.00 |
| First              |           |
| edroom 1           | 4.25*3.60 |
| edroom 2           | 4.20*3.60 |
| Aaster Bedroom     | 4.20*4.65 |
| faster Bathroom    | 1.65*3.30 |
| Master Dressing    | 3.00*2.20 |
| athroom 1          | 1.75*3.30 |
| Loft ) Living Room | 6.60*3.60 |
| Second             | ł         |
| Loft ) Bedroom 3   | 3.60*3.60 |
| Bathroom 2         | 1.90*2.25 |

FIRST FLOOR

BAInRCOM

REV 02 27 MARCH 2018

THE CITY OF **ODYSSIA** 

Twin House (312m2) With (Loft)

| Ground               | 1         |
|----------------------|-----------|
| Entrance             | 1.35*2.10 |
| Kitchen              | 3.70*3.00 |
| Guest Toilet         | 2.60*1.70 |
| Reception            | 8.30*8.35 |
| Maid's Room          | 2.00*2.00 |
| Maid's Toilet        | 1.35*2.00 |
| First                |           |
| Bedroom 1            | 4.25*3.60 |
| Bedroom 2            | 4.20*3.60 |
| Master Bedroom       | 4.20*4.65 |
| Master Bathroom      | 1.65*3.30 |
| Master Dressing      | 3.00*2.20 |
| Bathroom 1           | 1.75*3.30 |
| ( Loft ) Living Room | 6.60*3.60 |
| Second               | ł         |
| ( Loft ) Bedroom 3   | 3.60*3.60 |
| Bathroom 2           | 1.90*2.25 |