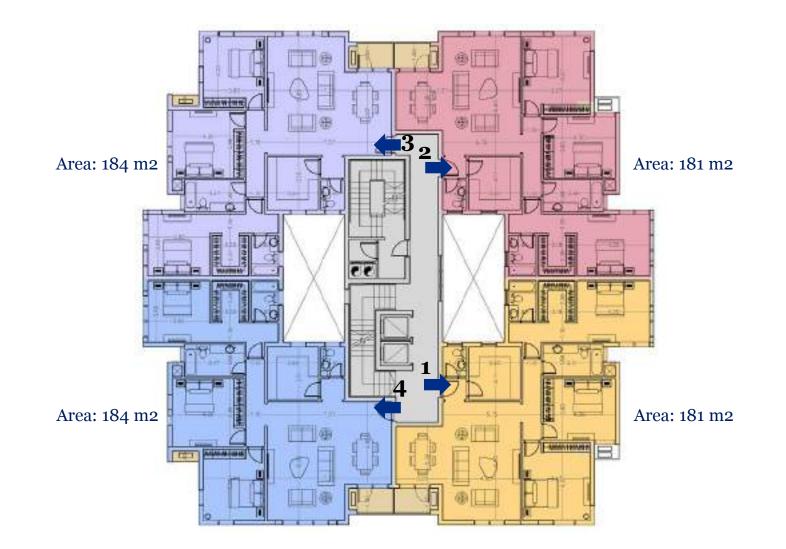

#### D2,D4D6,D9,D11,D13

#### D1,D3,D5,D8,D10,D12

All dimensions are measured to structural elements and exclude wall finishes and construction tolerance. Diagrams are not to scale and are for illustrative purposes only.

All renderings and landscaping visuals, materials, facades are for indicative purposes.