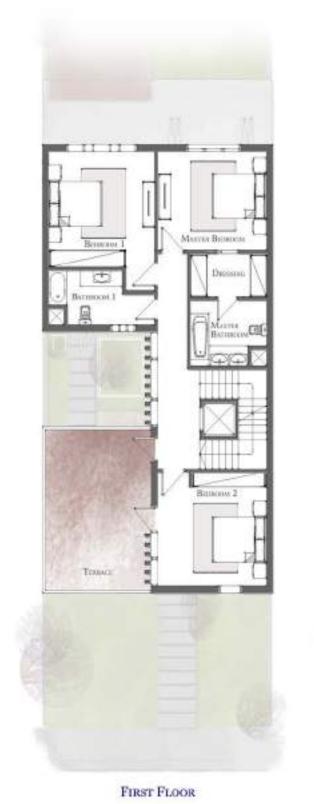

| Groun              | d         |
|--------------------|-----------|
| Entrance           | 1.35*2.10 |
| Kitchen            | 3.70*3.00 |
| Guest Toilet       | 2.60*1.70 |
| Reception          | 8.30*8.35 |
| Vaid's Room        | 2.00*2.00 |
| Maid's Toilet      | 1.35*2.00 |
| First              |           |
| edroom 1           | 4.25*3.60 |
| edroom 2           | 4.20*3.60 |
| Aaster Bedroom     | 4.20*4.65 |
| faster Bathroom    | 1.65*3.30 |
| Master Dressing    | 3.00*2.20 |
| athroom 1          | 1.75*3.30 |
| Loft ) Living Room | 6.60*3.60 |
| Second             | ł         |
| Loft ) Bedroom 3   | 3.60*3.60 |
| Bathroom 2         | 1.90*2.25 |

FIRST FLOOR

BAInRCOM

REV 02 27 MARCH 2018

THE CITY OF **ODYSSIA** 

Twin House (312m2) With (Loft)

| Ground               | 1         |
|----------------------|-----------|
| Entrance             | 1.35*2.10 |
| Kitchen              | 3.70*3.00 |
| Guest Toilet         | 2.60*1.70 |
| Reception            | 8.30*8.35 |
| Maid's Room          | 2.00*2.00 |
| Maid's Toilet        | 1.35*2.00 |
| First                |           |
| Bedroom 1            | 4.25*3.60 |
| Bedroom 2            | 4.20*3.60 |
| Master Bedroom       | 4.20*4.65 |
| Master Bathroom      | 1.65*3.30 |
| Master Dressing      | 3.00*2.20 |
| Bathroom 1           | 1.75*3.30 |
| ( Loft ) Living Room | 6.60*3.60 |
| Second               | ł         |
| ( Loft ) Bedroom 3   | 3.60*3.60 |
| Bathroom 2           | 1.90*2.25 |