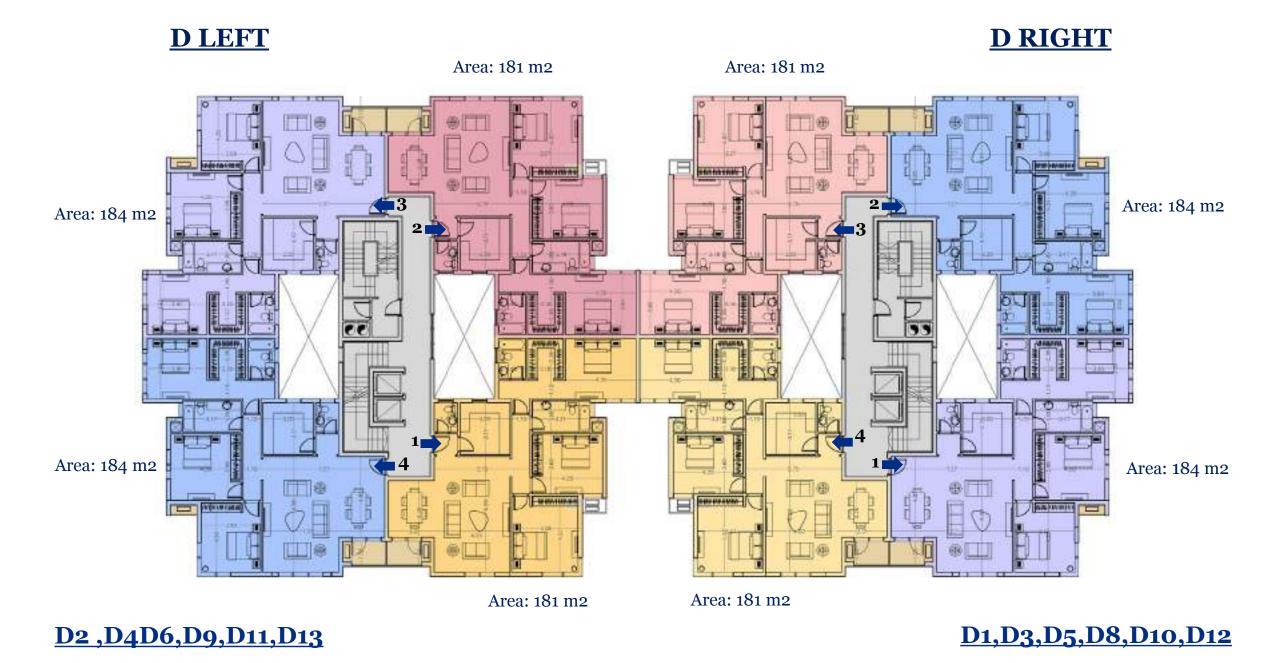

#### D2,D4D6,D9,D11,D13

#### D1,D3,D5,D8,D10,D12

All dimensions are measured to structural elements and exclude wall finishes and construction tolerance. Diagrams are not to scale and are for illustrative purposes only.

All renderings and landscaping visuals, materials, facades are for indicative purposes.