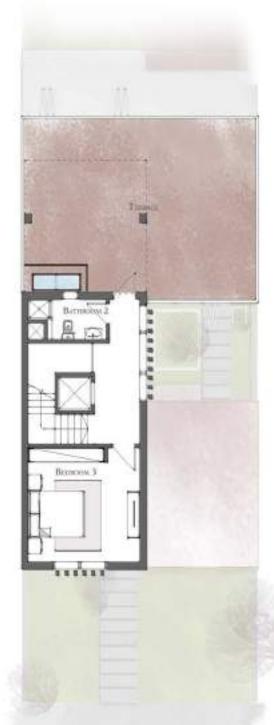

| Groun              | d         |
|--------------------|-----------|
| Entrance           | 1.35*2.10 |
| Kitchen            | 3.70*3.00 |
| Guest Toilet       | 2.60*1.70 |
| Reception          | 8.30*8.35 |
| Vaid's Room        | 2.00*2.00 |
| Maid's Toilet      | 1.35*2.00 |
| First              |           |
| edroom 1           | 4.25*3.60 |
| edroom 2           | 4.20*3.60 |
| Aaster Bedroom     | 4.20*4.65 |
| faster Bathroom    | 1.65*3.30 |
| Master Dressing    | 3.00*2.20 |
| athroom 1          | 1.75*3.30 |
| Loft ) Living Room | 6.60*3.60 |
| Second             | ł         |
| Loft ) Bedroom 3   | 3.60*3.60 |
| Bathroom 2         | 1.90*2.25 |