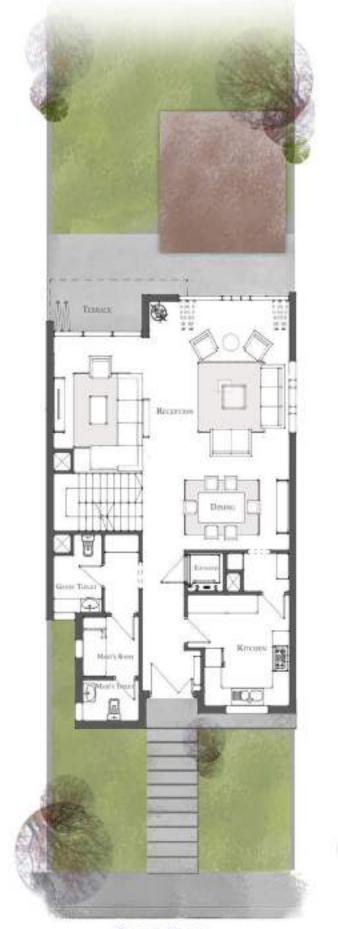

| Groun              | d         |
|--------------------|-----------|
| Entrance           | 1.35*2.10 |
| Kitchen            | 3.70*3.00 |
| Guest Toilet       | 2.60*1.70 |
| Reception          | 8.30*8.35 |
| Vaid's Room        | 2.00*2.00 |
| Maid's Toilet      | 1.35*2.00 |
| First              |           |
| edroom 1           | 4.25*3.60 |
| edroom 2           | 4.20*3.60 |
| Aaster Bedroom     | 4.20*4.65 |
| faster Bathroom    | 1.65*3.30 |
| Master Dressing    | 3.00*2.20 |
| athroom 1          | 1.75*3.30 |
| Loft ) Living Room | 6.60*3.60 |
| Second             | ł         |
| Loft ) Bedroom 3   | 3.60*3.60 |
| Bathroom 2         | 1.90*2.25 |