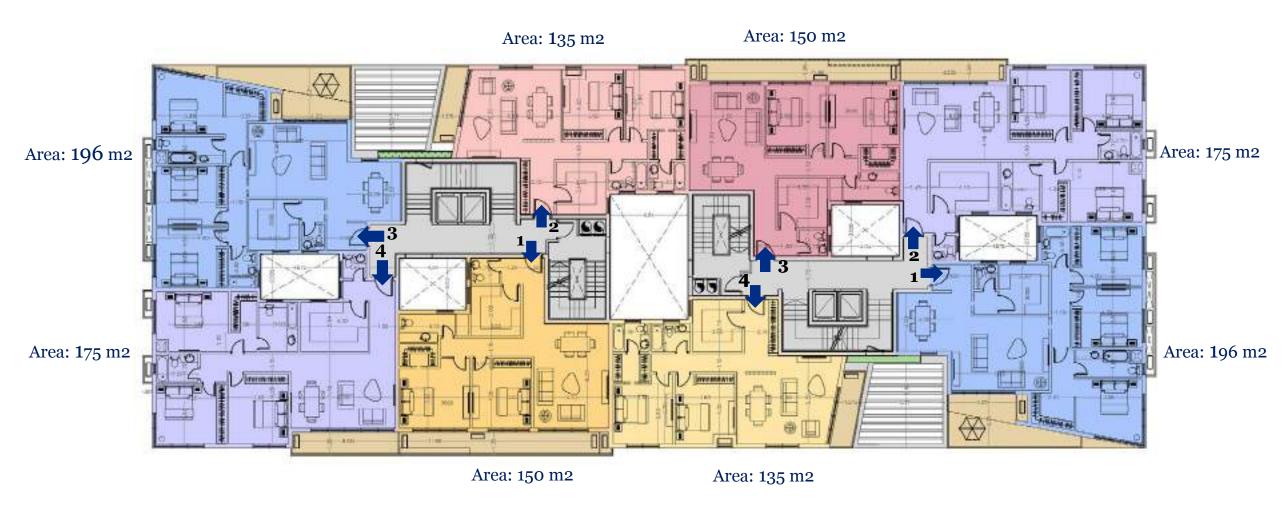

# V' - BLOCK

#### <u>V1,V7,V11</u>

<u>V2, V8, V12,</u>

All dimensions are measured to structural elements and exclude wall finishes and construction tolerance. Diagrams are not to scale and are for illustrative purposes only.