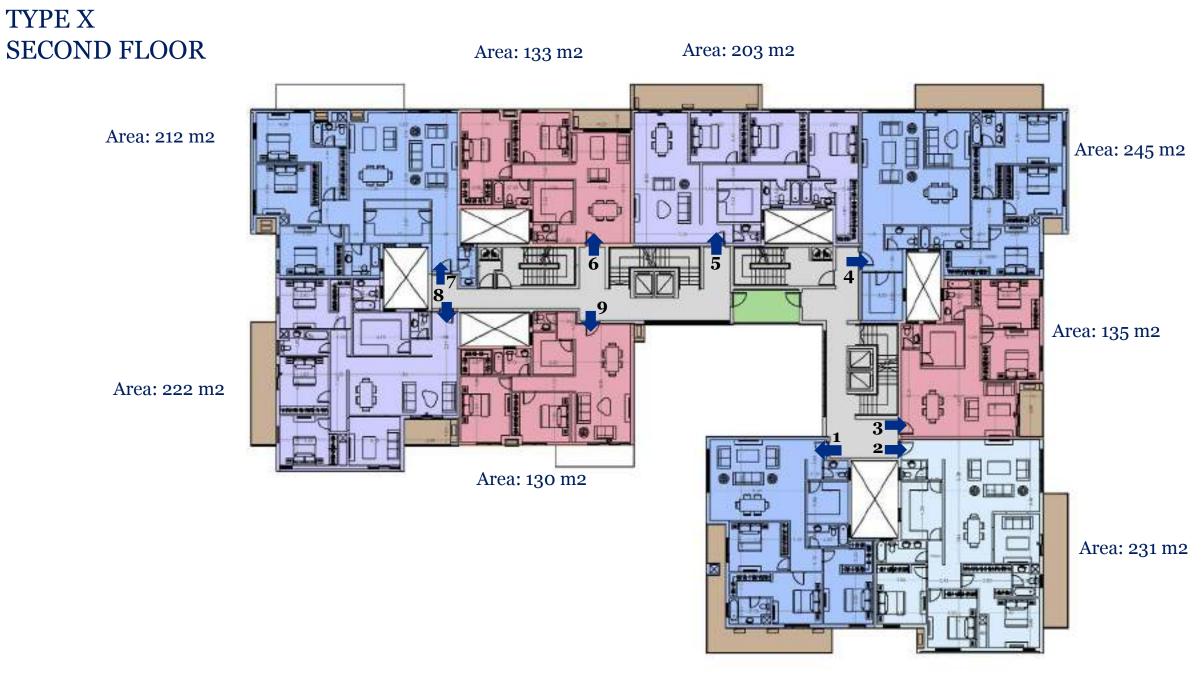

#### TYPE X GROUND FLOOR

All dimensions are measured to structural elements and exclude wall finishes and construction tolerance. Diagrams are not to scale and are for illustrative purposes only. All renderings and landscaping visuals, materials, facades are for indicative purposes.

Al Ahly for Real Estate Development – Sabbour reserves the right to make non-fundamental changes to the measurements and materials provided herein.

REV 02 27 MARCH 2018

Area: 208 m2

All dimensions are measured to structural elements and exclude wall finishes and construction tolerance. Diagrams are not to scale and are for illustrative purposes only. All renderings and landscaping visuals, materials, facades are for indicative purposes.

Al Ahly for Real Estate Development – Sabbour reserves the right to make non-fundamental changes to the measurements and materials provided herein.

REV 02 27 MARCH 2018

Area: 229 m2

All dimensions are measured to structural elements and exclude wall finishes and construction tolerance. Diagrams are not to scale and are for illustrative purposes only. All renderings and landscaping visuals, materials, facades are for indicative purposes.

Al Ahly for Real Estate Development – Sabbour reserves the right to make non-fundamental changes to the measurements and materials provided herein.

REV 02 27 MARCH 2018