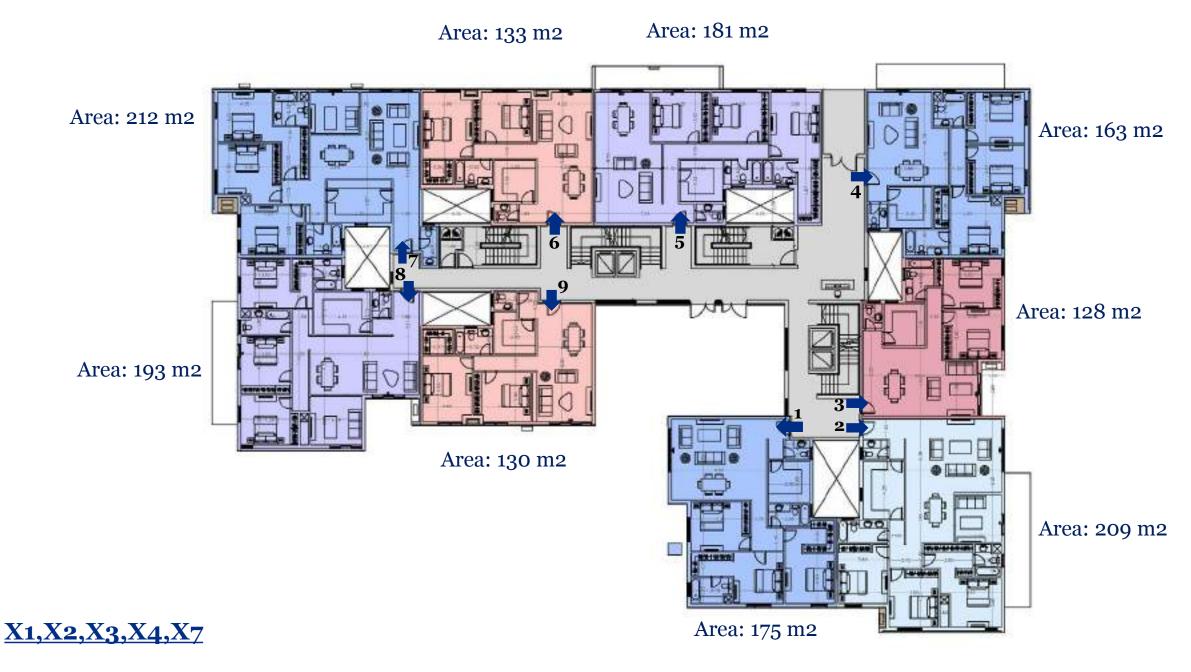

#### YOUR JOURNEY BEGINS ...

<u>X5,X6</u>

All dimensions are measured to structural elements and exclude wall finishes and construction tolerance.

Diagrams are not to scale and are for illustrative purposes only.