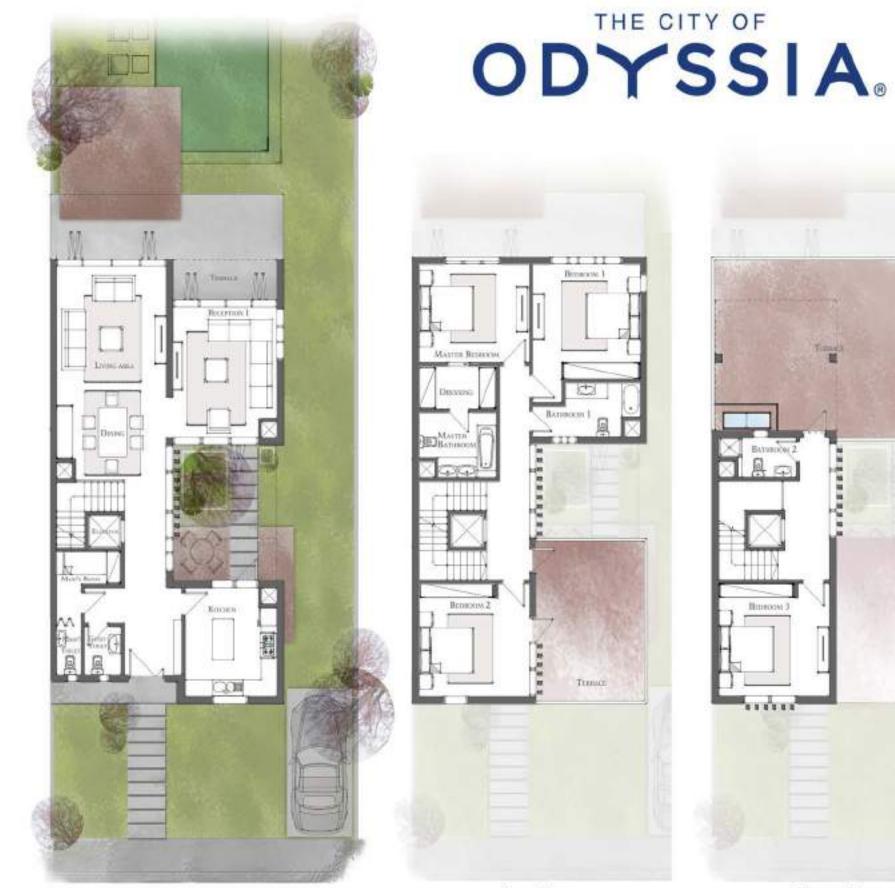

| Groun              | d         |
|--------------------|-----------|
| Entrance           | 1.35*2.10 |
| Kitchen            | 3.70*3.00 |
| Guest Toilet       | 2.60*1.70 |
| Reception          | 8.30*8.35 |
| Vaid's Room        | 2.00*2.00 |
| Maid's Toilet      | 1.35*2.00 |
| First              |           |
| edroom 1           | 4.25*3.60 |
| edroom 2           | 4.20*3.60 |
| Aaster Bedroom     | 4.20*4.65 |
| faster Bathroom    | 1.65*3.30 |
| Master Dressing    | 3.00*2.20 |
| athroom 1          | 1.75*3.30 |
| Loft ) Living Room | 6.60*3.60 |
| Second             | ł         |
| Loft ) Bedroom 3   | 3.60*3.60 |
| Bathroom 2         | 1.90*2.25 |