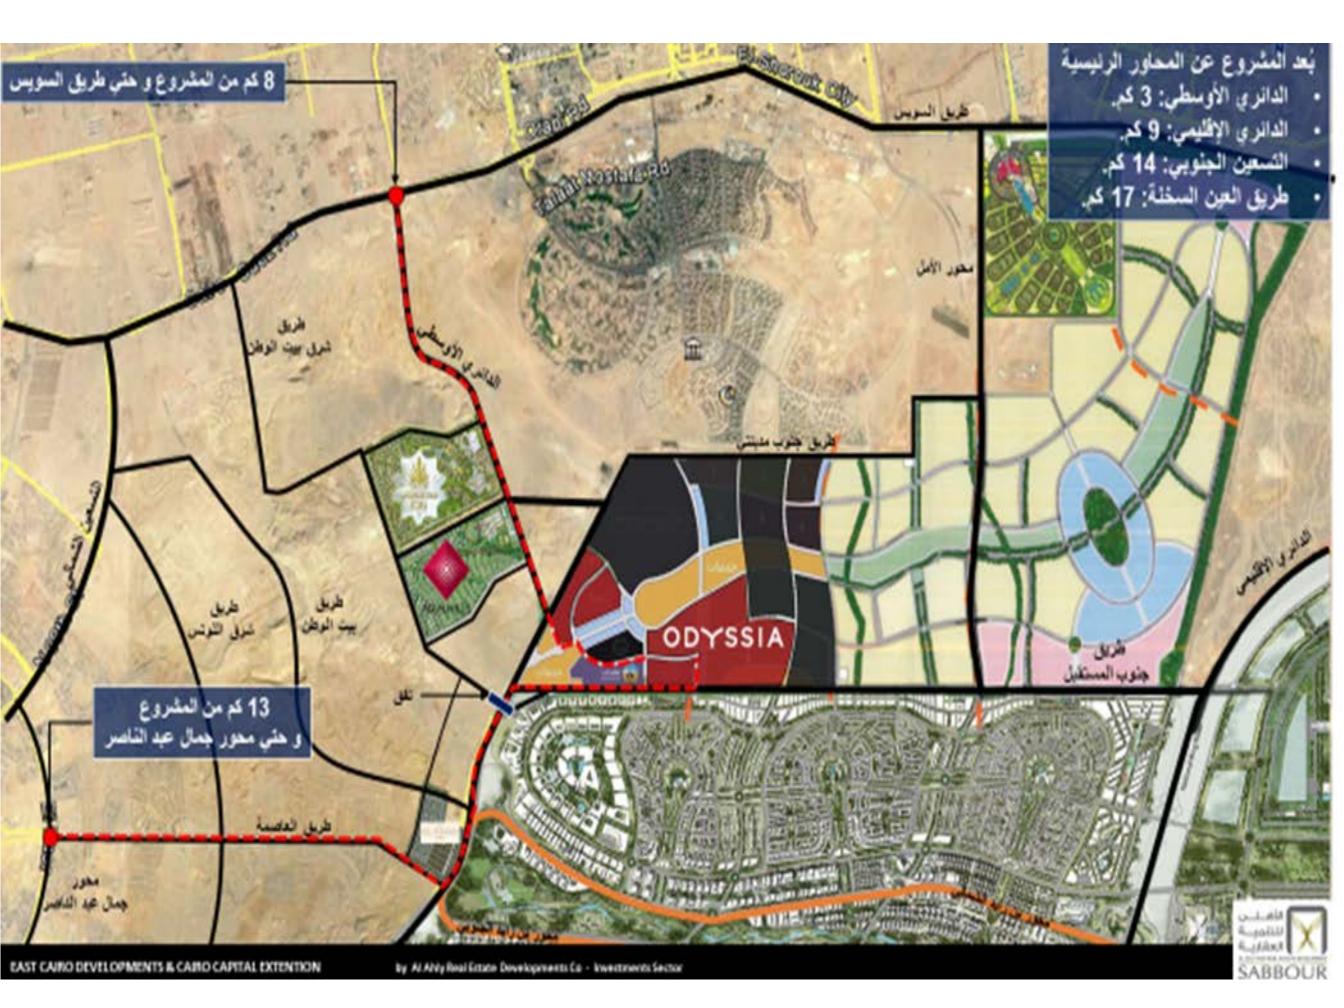

### Aloire

Located 30 km east of Greater Cairo, the City of Odyssia is well connected with New Cairo City to the west, and New Capital City to the east. It also has excellent international connectivity with direct access to Cairo International Airport to the west and the New Capital Airport to the east.