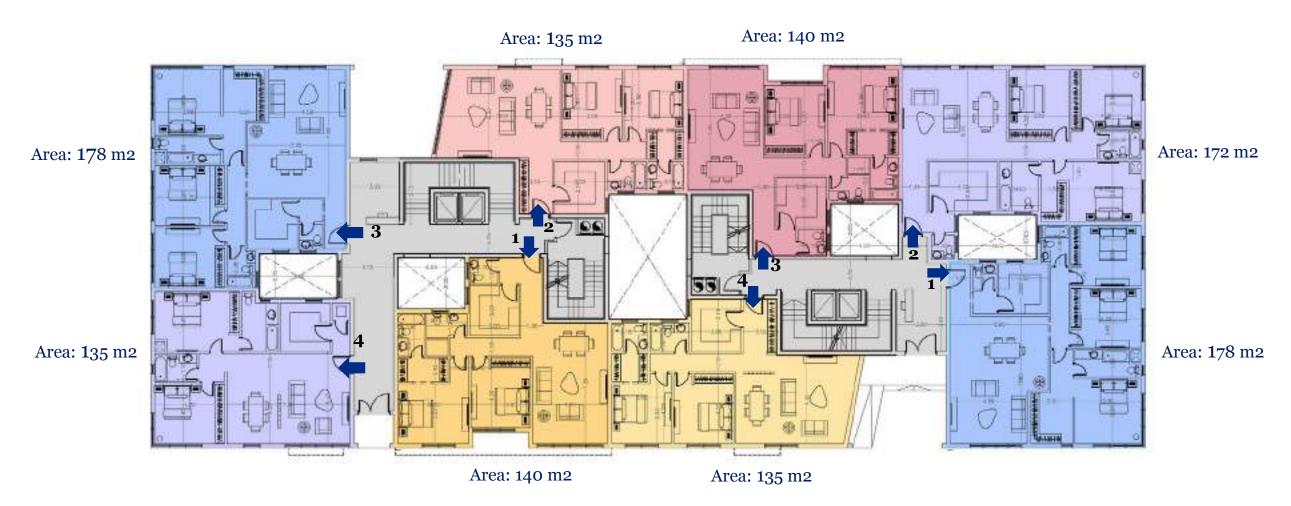

# V Block

### <u>V3,V5,V9,V13,V15,V17,V19</u>

<u>V4,V6, V10, V14,V16,V18,V20</u>

All dimensions are measured to structural elements and exclude wall finishes and construction tolerance. Diagrams are not to scale and are for illustrative purposes only.