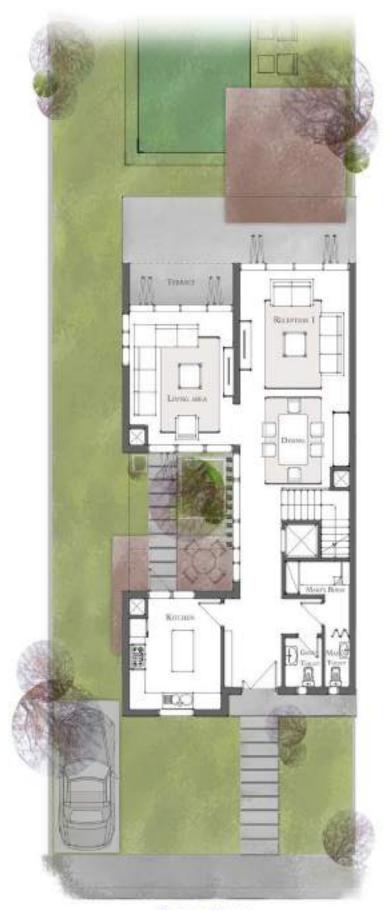

| Groun              | d         |
|--------------------|-----------|
| Entrance           | 1.35*2.10 |
| Kitchen            | 3.70*3.00 |
| Guest Toilet       | 2.60*1.70 |
| Reception          | 8.30*8.35 |
| Vaid's Room        | 2.00*2.00 |
| Maid's Toilet      | 1.35*2.00 |
| First              |           |
| edroom 1           | 4.25*3.60 |
| edroom 2           | 4.20*3.60 |
| Aaster Bedroom     | 4.20*4.65 |
| faster Bathroom    | 1.65*3.30 |
| Master Dressing    | 3.00*2.20 |
| athroom 1          | 1.75*3.30 |
| Loft ) Living Room | 6.60*3.60 |
| Second             | ł         |
| Loft ) Bedroom 3   | 3.60*3.60 |
| Bathroom 2         | 1.90*2.25 |