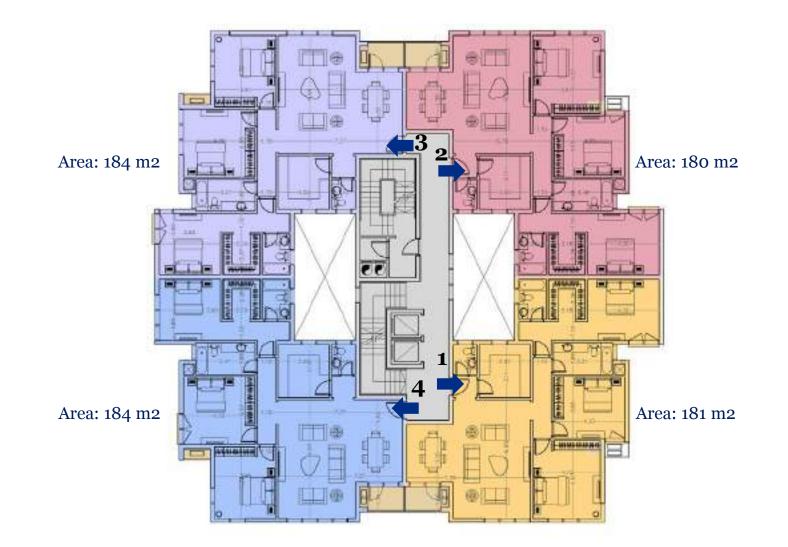

#### D2,D4D6,D9,D11,D13

#### D1,D3,D5,D8,D10,D12

All dimensions are measured to structural elements and exclude wall finishes and construction tolerance. Diagrams are not to scale and are for illustrative purposes only.

All renderings and landscaping visuals, materials, facades are for indicative purposes.