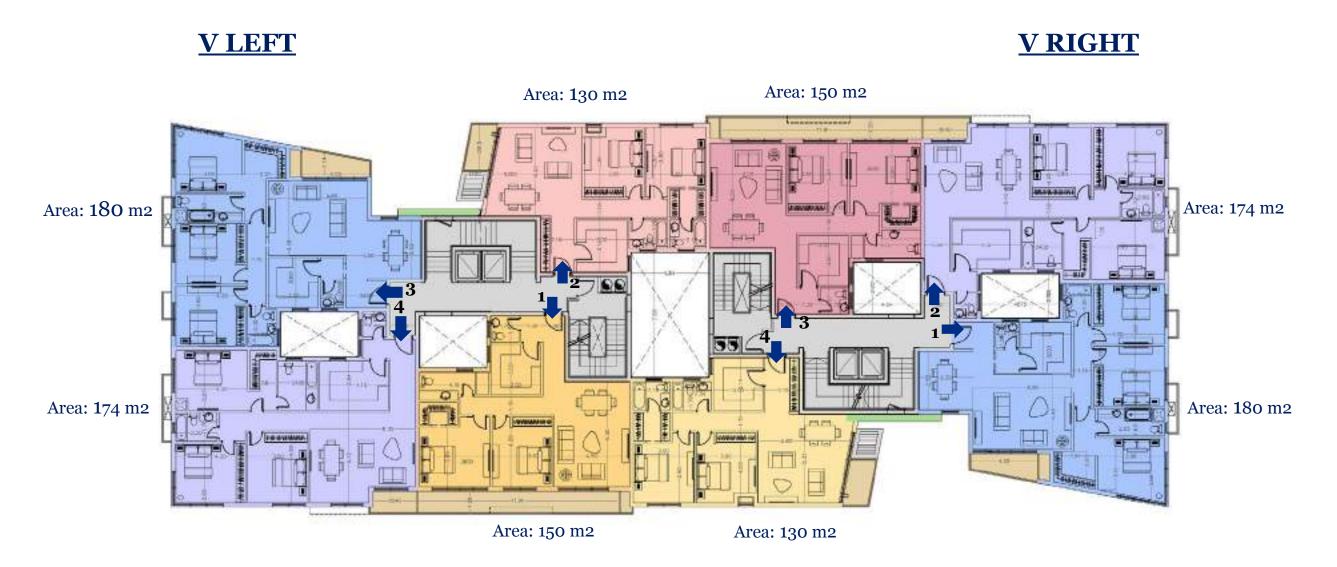

#### TYPE V SECOND FLOOR

#### V LEFT

#### **V RIGHT**

#### <u>V3,V5,V9,V13,V15,V17,V19</u>

<u>V4,V6, V10, V14,V16,V18,V20</u>

All dimensions are measured to structural elements and exclude wall finishes and construction tolerance. Diagrams are not to scale and are for illustrative purposes only. All renderings and landscaping visuals, materials, facades are for indicative purposes.