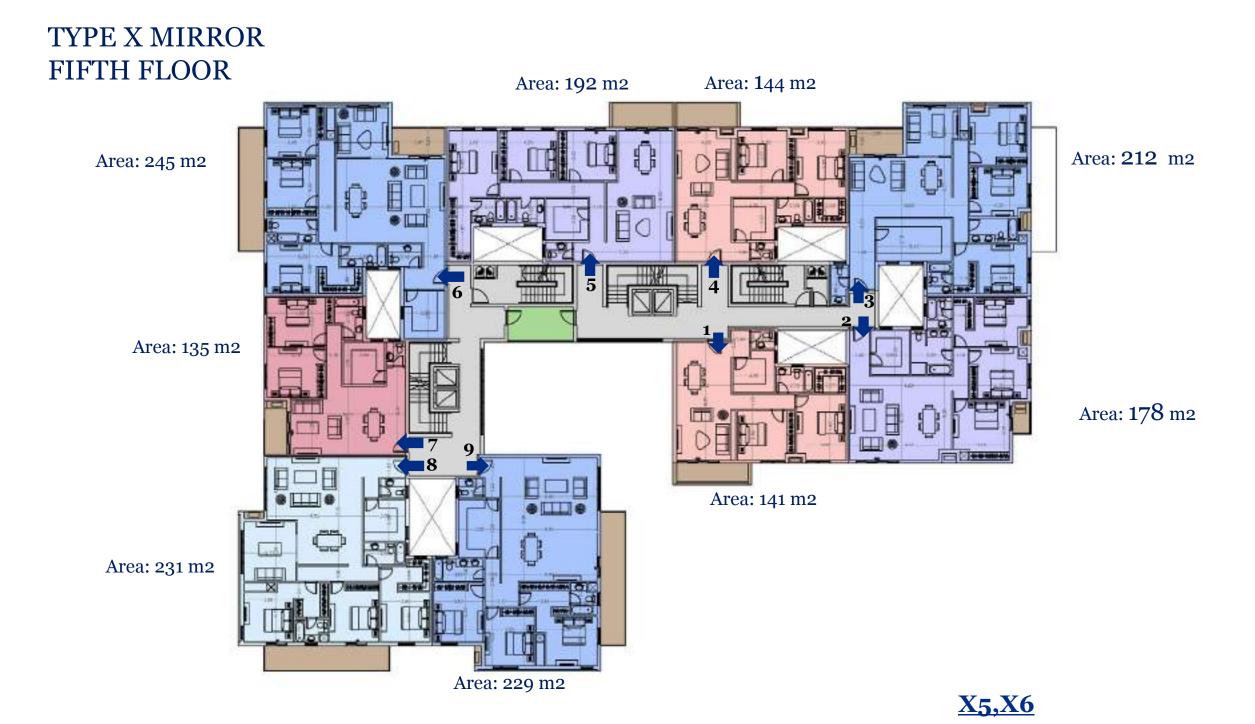

#### YOUR JOURNEY BEGINS ...

<u>X5,X6</u>

All dimensions are measured to structural elements and exclude wall finishes and construction tolerance.

Diagrams are not to scale and are for illustrative purposes only.