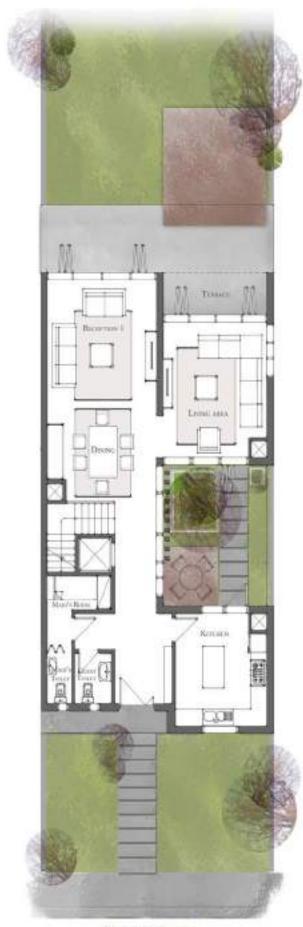

| Groun              | d         |
|--------------------|-----------|
| Entrance           | 1.35*2.10 |
| Kitchen            | 3.70*3.00 |
| Guest Toilet       | 2.60*1.70 |
| Reception          | 8.30*8.35 |
| Vaid's Room        | 2.00*2.00 |
| Maid's Toilet      | 1.35*2.00 |
| First              |           |
| edroom 1           | 4.25*3.60 |
| edroom 2           | 4.20*3.60 |
| Aaster Bedroom     | 4.20*4.65 |
| faster Bathroom    | 1.65*3.30 |
| Master Dressing    | 3.00*2.20 |
| athroom 1          | 1.75*3.30 |
| Loft ) Living Room | 6.60*3.60 |
| Second             | ł         |
| Loft ) Bedroom 3   | 3.60*3.60 |
| Bathroom 2         | 1.90*2.25 |