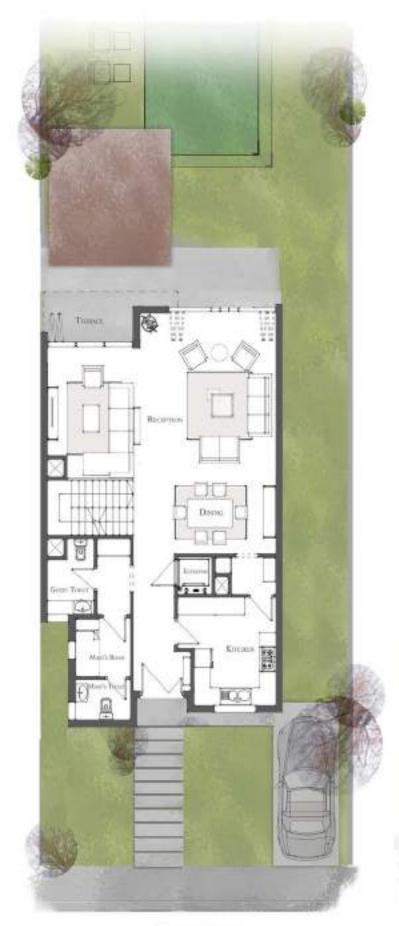

| Grour           | nd        |
|-----------------|-----------|
| Entrance        | 1.35*2.10 |
| Kitchen         | 4.00*3.50 |
| Guest Toilet    | 1.80*1.45 |
| Reception       | 7.85*4.20 |
| Maid's Room     | 1.25*2.50 |
| Maid's Toilet   | 1.80*1.00 |
| Living Area     | 4.80*4.00 |
| First           | ta        |
| Bedroom 1       | 4.20*4.10 |
| Bedroom 2       | 4.15*4.20 |
| Master Bedroom  | 3.60*4.20 |
| Master Bathroom | 2.30*2.95 |
| Master Dressing | 1.60*2.95 |
| Bathroom 1      | 2.00*2.85 |
| Secor           | nd        |
| Bedroom 3       | 4.15*4.20 |
| Bathroom 2      | 1.45*2.95 |