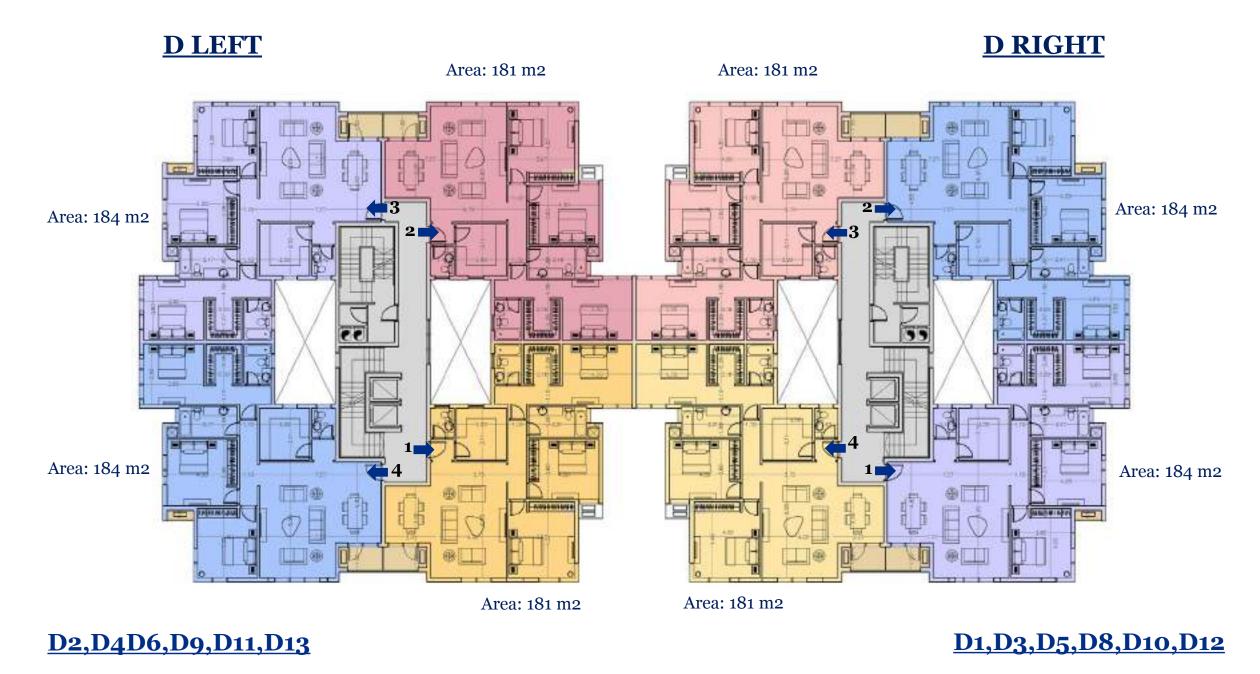

#### D2,D4D6,D9,D11,D13

#### D1,D3,D5,D8,D10,D12

All dimensions are measured to structural elements and exclude wall finishes and construction tolerance. Diagrams are not to scale and are for illustrative purposes only.

All renderings and landscaping visuals, materials, facades are for indicative purposes.

#### TYPE D SECOND FLOOR

All dimensions are measured to structural elements and exclude wall finishes and construction tolerance. Diagrams are not to scale and are for illustrative purposes only.

All renderings and landscaping visuals, materials, facades are for indicative purposes.