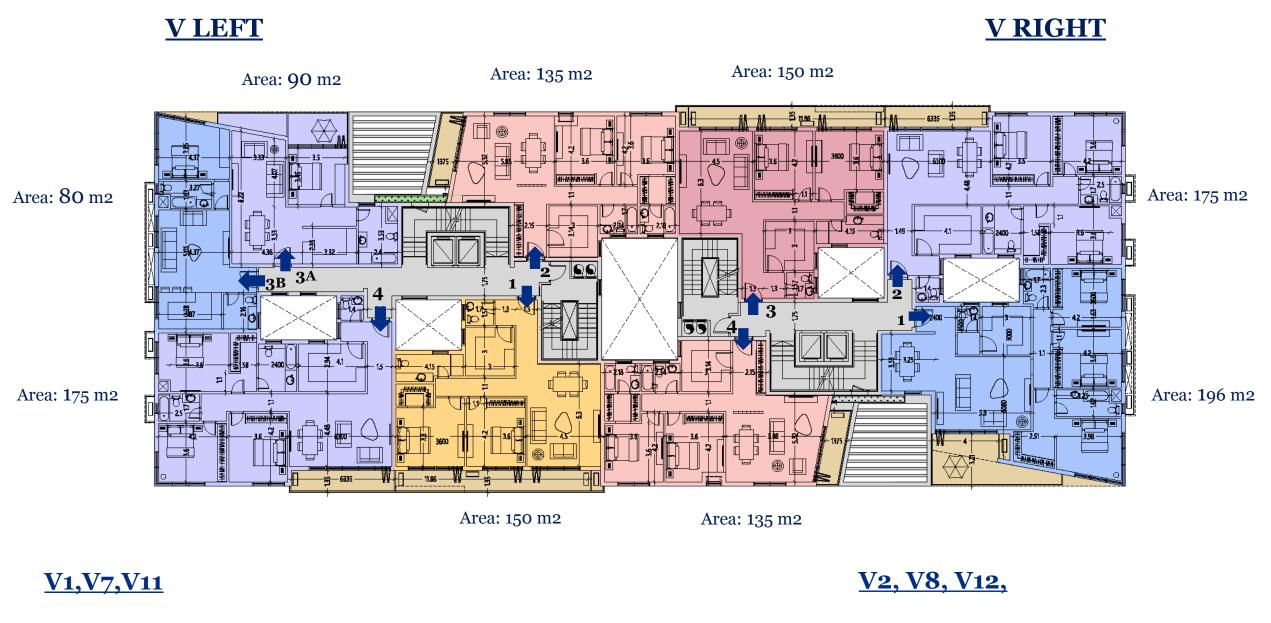

# V' - BLOCK

## TYPE V' GROUND FLOOR

#### <u>V1,V7,V11</u>

<u>V2, V8, V12,</u>

All dimensions are measured to structural elements and exclude wall finishes and construction tolerance. Diagrams are not to scale and are for illustrative purposes only.