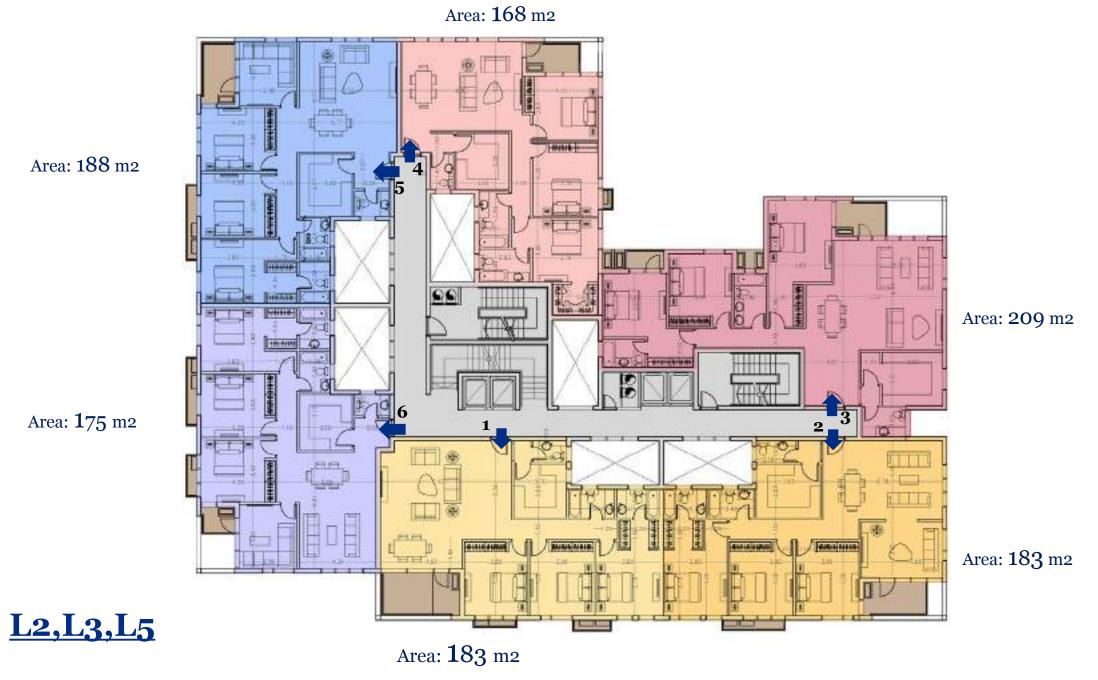

#### TYPE L SIXTH FLOOR

All dimensions are measured to structural elements and exclude wall finishes and construction tolerance.

Diagrams are not to scale and are for illustrative purposes only.

All renderings and landscaping visuals, materials, facades are for indicative purposes.