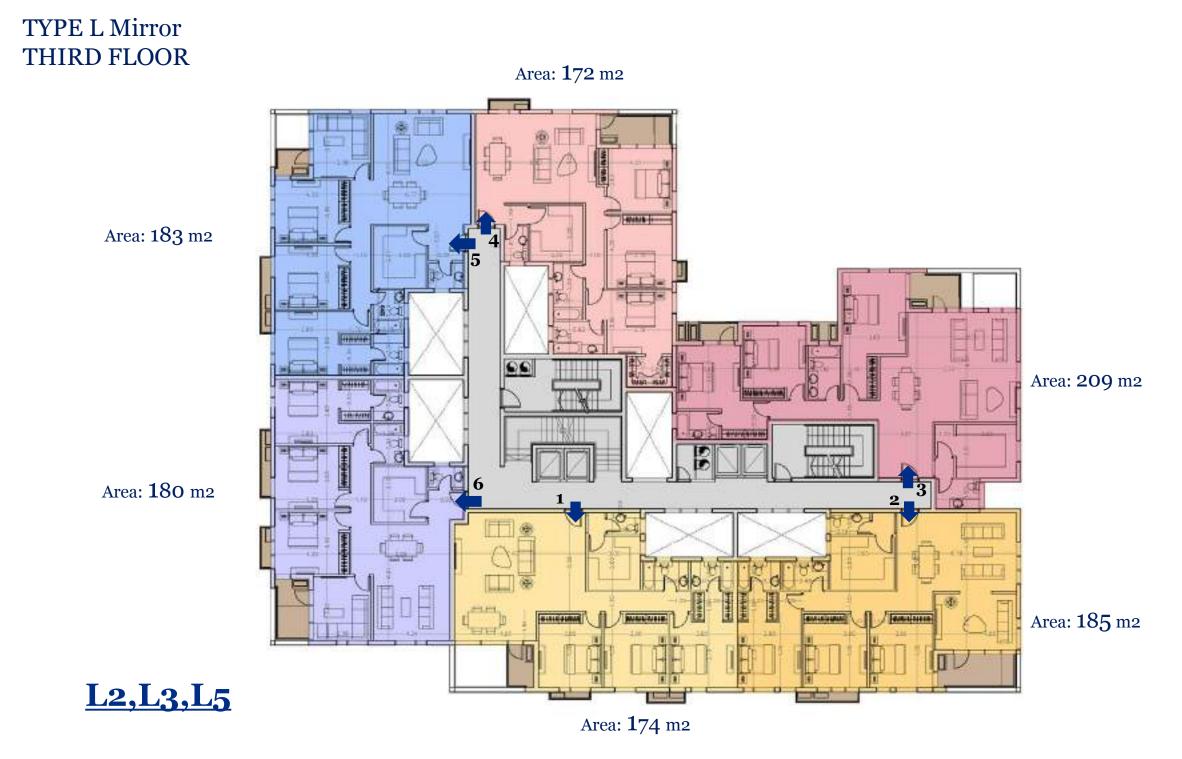

#### TYPE L THIRD FLOOR

Area: **1**74 m2

All dimensions are measured to structural elements and exclude wall finishes and construction tolerance.

Diagrams are not to scale and are for illustrative purposes only.