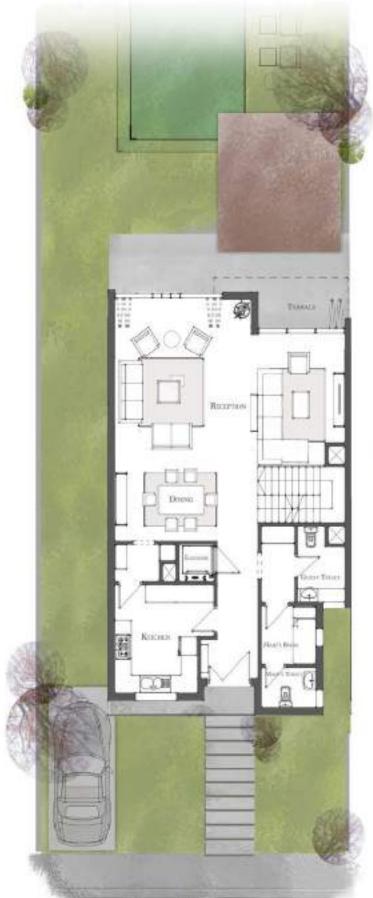

# Aloire.

Loft Townhouse Front View THE CITY OF ODYSSIA®

## Aloire

THE

Loft Townhouse Back View

18.

THE CITY OF **ODYSSIA** 

(Lort) Binition SECOND FLOOR

111

Twin House (312m2) With (Loft)

| Groun              | d         |
|--------------------|-----------|
| Entrance           | 1.35*2.10 |
| Kitchen            | 3.70*3.00 |
| Guest Toilet       | 2.60*1.70 |
| Reception          | 8.30*8.35 |
| Vaid's Room        | 2.00*2.00 |
| Maid's Toilet      | 1.35*2.00 |
| First              |           |
| edroom 1           | 4.25*3.60 |
| edroom 2           | 4.20*3.60 |
| Aaster Bedroom     | 4.20*4.65 |
| faster Bathroom    | 1.65*3.30 |
| Master Dressing    | 3.00*2.20 |
| athroom 1          | 1.75*3.30 |
| Loft ) Living Room | 6.60*3.60 |
| Second             | ł         |
| Loft ) Bedroom 3   | 3.60*3.60 |
| Bathroom 2         | 1.90*2.25 |