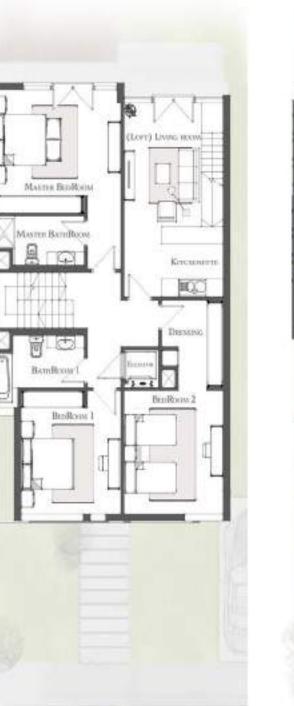

| Groun              | d         |
|--------------------|-----------|
| Entrance           | 1.35*2.10 |
| Kitchen            | 3.70*3.00 |
| Guest Toilet       | 2.60*1.70 |
| Reception          | 8.30*8.35 |
| Vaid's Room        | 2.00*2.00 |
| Maid's Toilet      | 1.35*2.00 |
| First              |           |
| edroom 1           | 4.25*3.60 |
| edroom 2           | 4.20*3.60 |
| Aaster Bedroom     | 4.20*4.65 |
| faster Bathroom    | 1.65*3.30 |
| Master Dressing    | 3.00*2.20 |
| athroom 1          | 1.75*3.30 |
| Loft ) Living Room | 6.60*3.60 |
| Second             | ł         |
| Loft ) Bedroom 3   | 3.60*3.60 |
| Bathroom 2         | 1.90*2.25 |

All designed are reaching to the construction designed and the reaction of a long of the set of the DESCRIPTION AND NOT TO REALT AND POS TRADITION TO PERSON OF IN

ALL REMERSION AND LANDREAFING VISION, MATERIALS, FALADREAR FOR DEPENDENT OF PERFORMANCE. -AL ARLY FOR REAL ENTATE DEPENDENT-SAMPLER DISTRIBUTED FOR REALT TO MADE 2009-PERFORMENTE. GIONNES TO THE MEAN MERINES AND MATERIALS PROVIDED HEROTY.