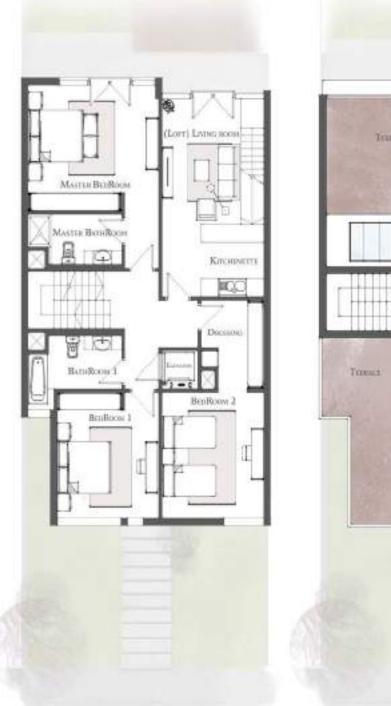

| Groun              | d         |
|--------------------|-----------|
| Entrance           | 1.35*2.10 |
| Kitchen            | 3.70*3.00 |
| Guest Toilet       | 2.60*1.70 |
| Reception          | 8.30*8.35 |
| Vaid's Room        | 2.00*2.00 |
| Maid's Toilet      | 1.35*2.00 |
| First              |           |
| edroom 1           | 4.25*3.60 |
| edroom 2           | 4.20*3.60 |
| Aaster Bedroom     | 4.20*4.65 |
| faster Bathroom    | 1.65*3.30 |
| Master Dressing    | 3.00*2.20 |
| athroom 1          | 1.75*3.30 |
| Loft ) Living Room | 6.60*3.60 |
| Second             | ł         |
| Loft ) Bedroom 3   | 3.60*3.60 |
| Bathroom 2         | 1.90*2.25 |

FIRST FLOOR

BAInRCOM

REV 02 27 MARCH 2018

THE CITY OF **ODYSSIA** 

Twin House (312m2) With (Loft)

| Ground               | 1         |
|----------------------|-----------|
| Entrance             | 1.35*2.10 |
| Kitchen              | 3.70*3.00 |
| Guest Toilet         | 2.60*1.70 |
| Reception            | 8.30*8.35 |
| Maid's Room          | 2.00*2.00 |
| Maid's Toilet        | 1.35*2.00 |
| First                |           |
| Bedroom 1            | 4.25*3.60 |
| Bedroom 2            | 4.20*3.60 |
| Master Bedroom       | 4.20*4.65 |
| Master Bathroom      | 1.65*3.30 |
| Master Dressing      | 3.00*2.20 |
| Bathroom 1           | 1.75*3.30 |
| ( Loft ) Living Room | 6.60*3.60 |
| Second               | ł         |
| ( Loft ) Bedroom 3   | 3.60*3.60 |
| Bathroom 2           | 1.90*2.25 |