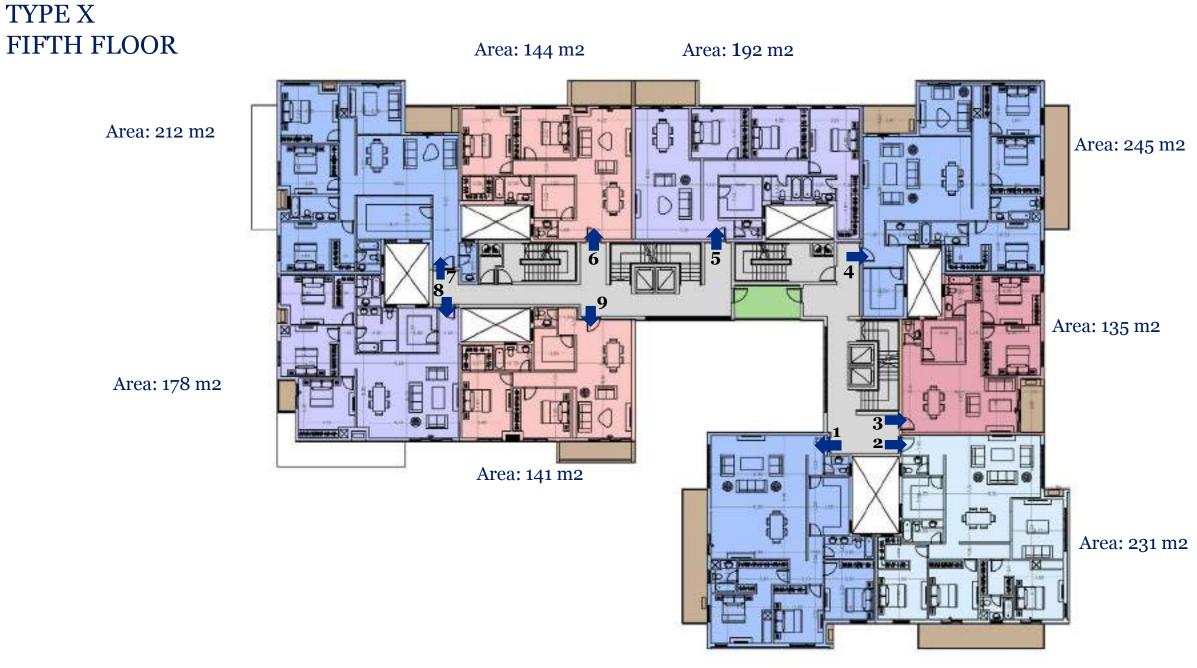

#### TYPE X GROUND FLOOR

All dimensions are measured to structural elements and exclude wall finishes and construction tolerance. Diagrams are not to scale and are for illustrative purposes only. All renderings and landscaping visuals, materials, facades are for indicative purposes.

Al Ahly for Real Estate Development – Sabbour reserves the right to make non-fundamental changes to the measurements and materials provided herein.

REV 02 27 MARCH 2018

Area: 208 m2

All dimensions are measured to structural elements and exclude wall finishes and construction tolerance. Diagrams are not to scale and are for illustrative purposes only. All renderings and landscaping visuals, materials, facades are for indicative purposes.

Al Ahly for Real Estate Development – Sabbour reserves the right to make non-fundamental changes to the measurements and materials provided herein.

REV 02 27 MARCH 2018

Area: 229 m2

All dimensions are measured to structural elements and exclude wall finishes and construction tolerance. Diagrams are not to scale and are for illustrative purposes only. All renderings and landscaping visuals, materials, facades are for indicative purposes.

Al Ahly for Real Estate Development – Sabbour reserves the right to make non-fundamental changes to the measurements and materials provided herein.

REV 02 27 MARCH 2018