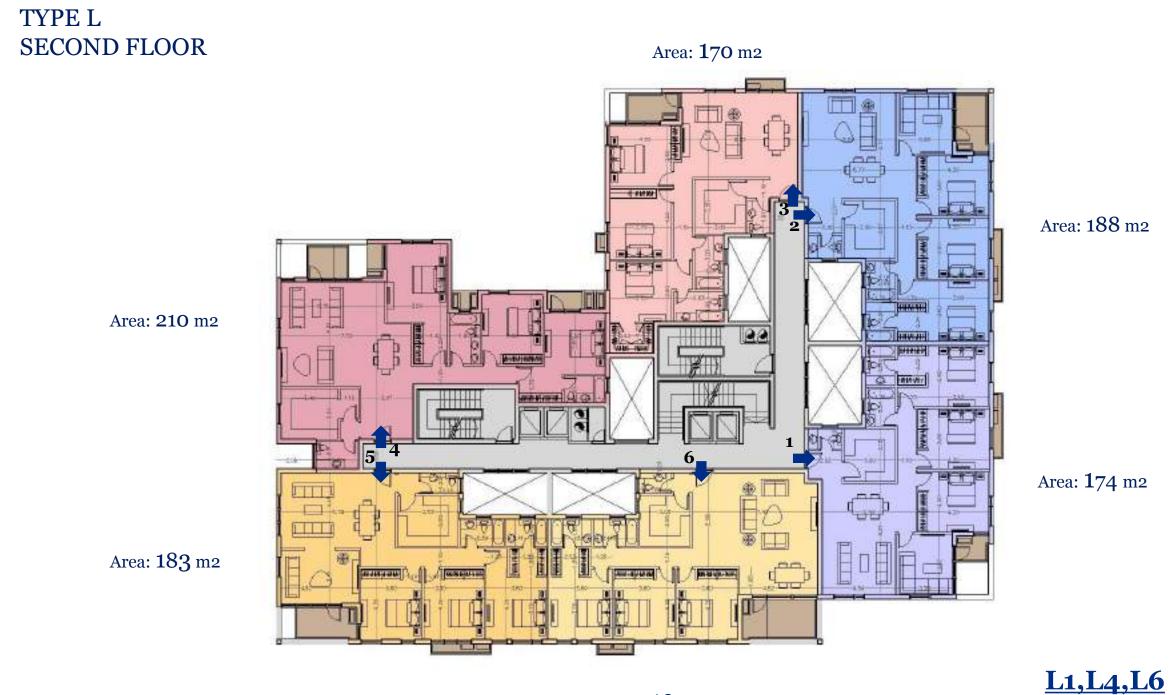

#### TYPE L THIRD FLOOR

Area: **1**74 m2

All dimensions are measured to structural elements and exclude wall finishes and construction tolerance.

Diagrams are not to scale and are for illustrative purposes only.