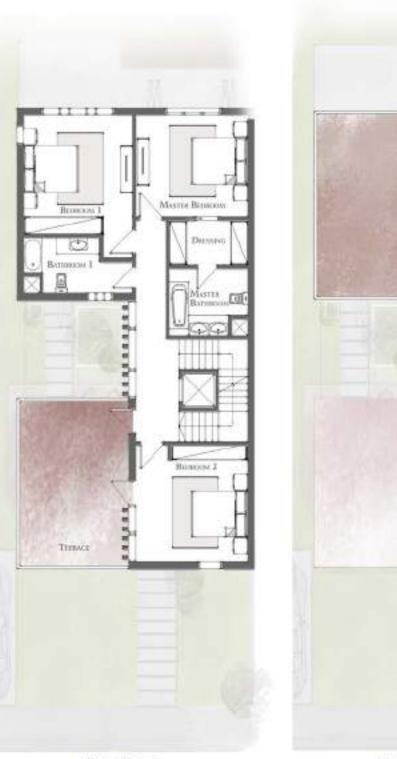

| Groun              | d         |
|--------------------|-----------|
| Entrance           | 1.35*2.10 |
| Kitchen            | 3.70*3.00 |
| Guest Toilet       | 2.60*1.70 |
| Reception          | 8.30*8.35 |
| Vaid's Room        | 2.00*2.00 |
| Maid's Toilet      | 1.35*2.00 |
| First              |           |
| edroom 1           | 4.25*3.60 |
| edroom 2           | 4.20*3.60 |
| Aaster Bedroom     | 4.20*4.65 |
| faster Bathroom    | 1.65*3.30 |
| Master Dressing    | 3.00*2.20 |
| athroom 1          | 1.75*3.30 |
| Loft ) Living Room | 6.60*3.60 |
| Second             | ł         |
| Loft ) Bedroom 3   | 3.60*3.60 |
| Bathroom 2         | 1.90*2.25 |