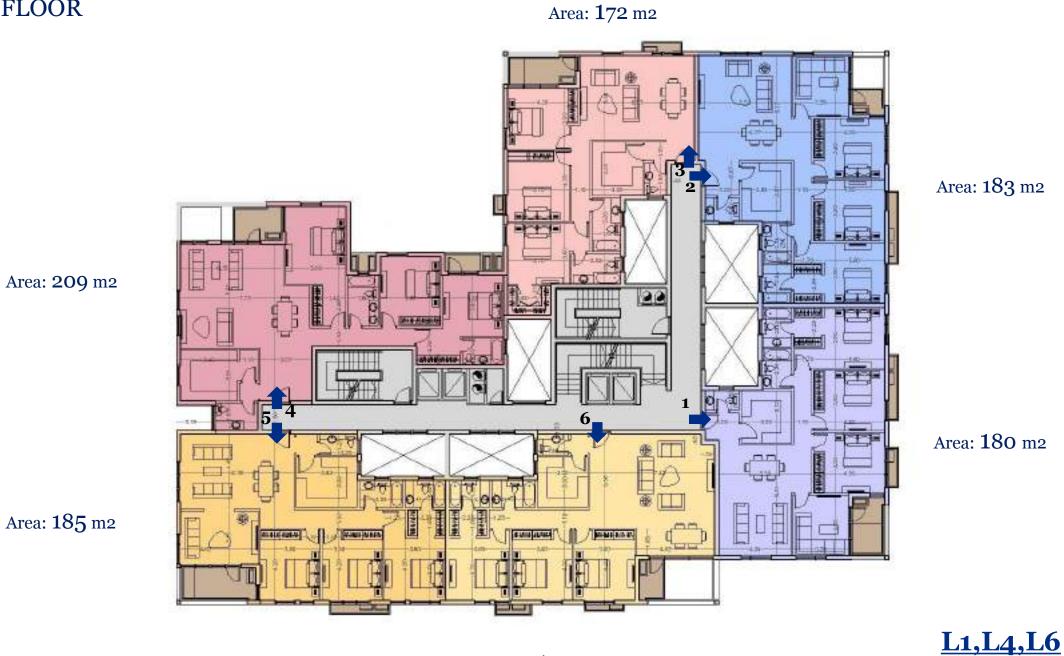

#### TYPE L Mirror FOURTH FLOOR

Area: 168 m2 Area: 188 m2 Area: 210 m2 Area: 175 m2 Area: 183 m2 L2,L3,L5 Area: 183 m2

All dimensions are measured to structural elements and exclude wall finishes and construction tolerance. Diagrams are not to scale and are for illustrative purposes only.

All renderings and landscaping visuals, materials, facades are for indicative purposes.

Al Ahly for Real Estate Development – Sabbour reserves the right to make non-fundamental changes to the measurements and materials provided herein.