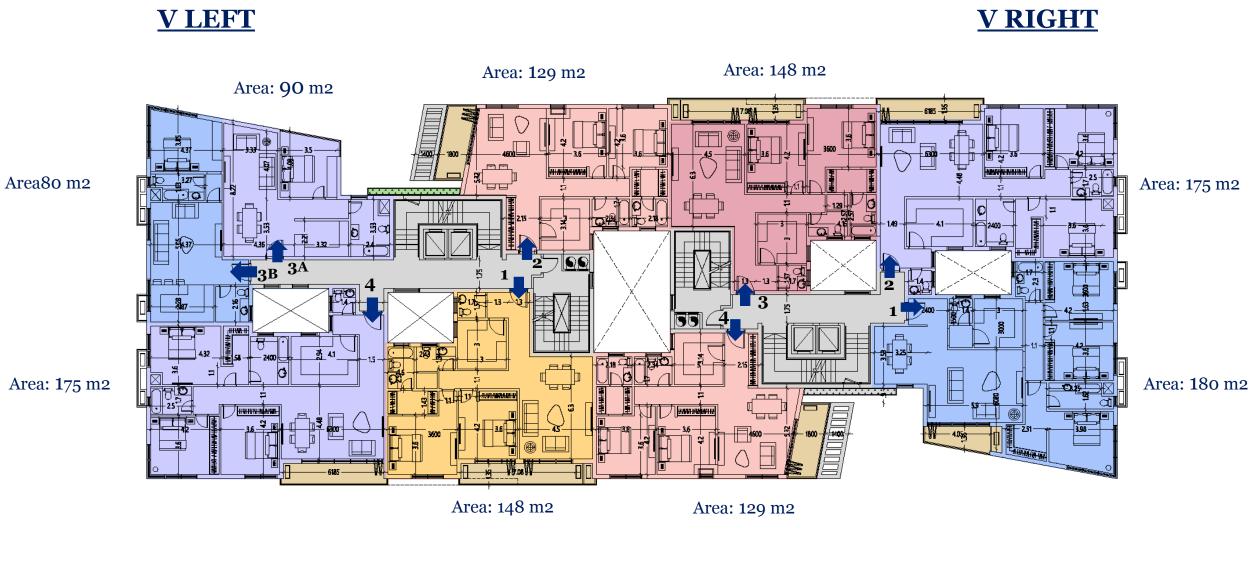

### TYPE V' FIRST FLOOR

## **VLEFT V RIGHT** Area: 150 m2 Area: 137 m2 Area: 90 m2 - 51 Area: 80 m2 .rea: 174 m2 BB 3A Area: 166 m2 Area: 196 m2 Area: 150 m2 Area: 137 m2

#### <u>V1,V7,V11</u>

<u>V2, V8, V12,</u>

All dimensions are measured to structural elements and exclude wall finishes and construction tolerance. Diagrams are not to scale and are for illustrative purposes only.