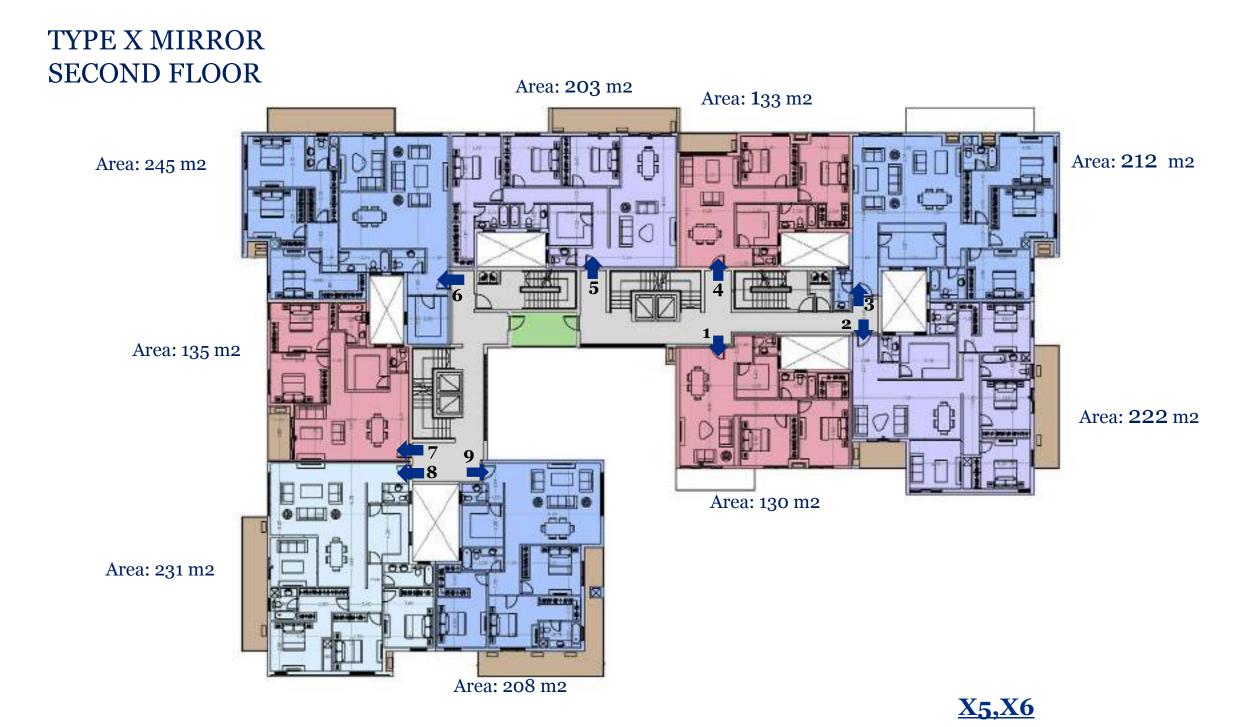

#### YOUR JOURNEY BEGINS ...

<u>X5,X6</u>

All dimensions are measured to structural elements and exclude wall finishes and construction tolerance.

Diagrams are not to scale and are for illustrative purposes only.