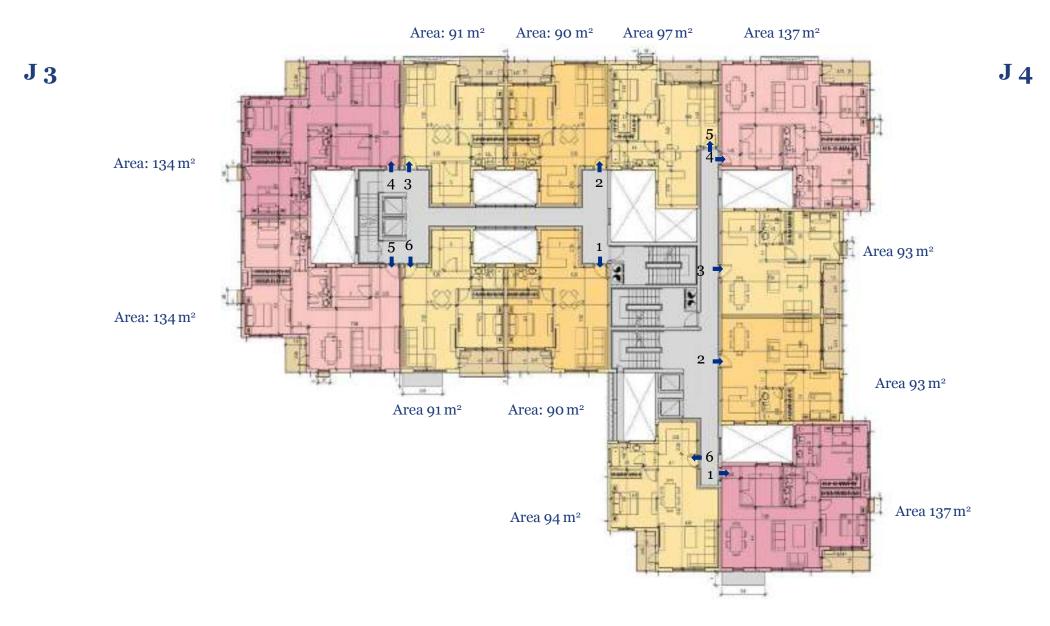

### **J** Block

#### TYPE J GROUND FLOOR

All dimensions are measured to structural elements and exclude wall finishes and construction tolerance.

Diagrams are not to scale and are for illustrative purposes only.

All renderings and landscaping visuals, materials, facades are for indicative purposes.