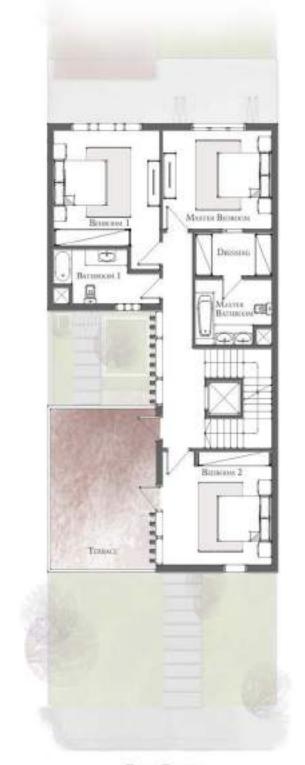

| Grour           | nd        |
|-----------------|-----------|
| Entrance        | 1.35*2.10 |
| Kitchen         | 4.00*3.50 |
| Guest Toilet    | 1.80*1.45 |
| Reception       | 7.85*4.20 |
| Maid's Room     | 1.25*2.50 |
| Maid's Toilet   | 1.80*1.00 |
| Living Area     | 4.80*4.00 |
| First           | ta        |
| Bedroom 1       | 4.20*4.10 |
| Bedroom 2       | 4.15*4.20 |
| Master Bedroom  | 3.60*4.20 |
| Master Bathroom | 2.30*2.95 |
| Master Dressing | 1.60*2.95 |
| Bathroom 1      | 2.00*2.85 |
| Secor           | nd        |
| Bedroom 3       | 4.15*4.20 |
| Bathroom 2      | 1.45*2.95 |