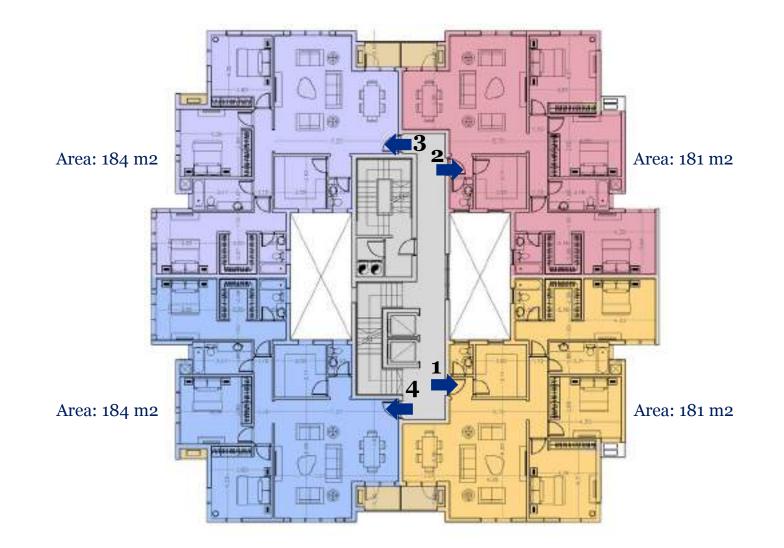

### **DD Block**

#### D2,D4D6,D9,D11,D13

#### D1,D3,D5,D8,D10,D12

All dimensions are measured to structural elements and exclude wall finishes and construction tolerance. Diagrams are not to scale and are for illustrative purposes only.

All renderings and landscaping visuals, materials, facades are for indicative purposes.