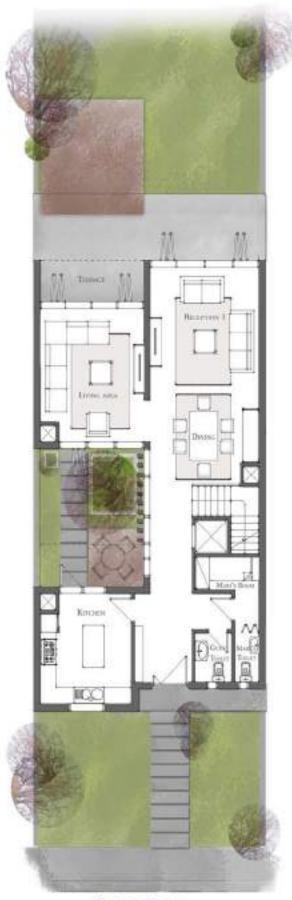

| Groun              | d         |
|--------------------|-----------|
| Entrance           | 1.35*2.10 |
| Kitchen            | 3.70*3.00 |
| Guest Toilet       | 2.60*1.70 |
| Reception          | 8.30*8.35 |
| Vaid's Room        | 2.00*2.00 |
| Maid's Toilet      | 1.35*2.00 |
| First              |           |
| edroom 1           | 4.25*3.60 |
| edroom 2           | 4.20*3.60 |
| Aaster Bedroom     | 4.20*4.65 |
| faster Bathroom    | 1.65*3.30 |
| Master Dressing    | 3.00*2.20 |
| athroom 1          | 1.75*3.30 |
| Loft ) Living Room | 6.60*3.60 |
| Second             | ł         |
| Loft ) Bedroom 3   | 3.60*3.60 |
| Bathroom 2         | 1.90*2.25 |

FIRST FLOOR

BAInRCOM

REV 02 27 MARCH 2018

THE CITY OF **ODYSSIA** 

Twin House (312m2) With (Loft)

| Ground               | 1         |
|----------------------|-----------|
| Entrance             | 1.35*2.10 |
| Kitchen              | 3.70*3.00 |
| Guest Toilet         | 2.60*1.70 |
| Reception            | 8.30*8.35 |
| Maid's Room          | 2.00*2.00 |
| Maid's Toilet        | 1.35*2.00 |
| First                |           |
| Bedroom 1            | 4.25*3.60 |
| Bedroom 2            | 4.20*3.60 |
| Master Bedroom       | 4.20*4.65 |
| Master Bathroom      | 1.65*3.30 |
| Master Dressing      | 3.00*2.20 |
| Bathroom 1           | 1.75*3.30 |
| ( Loft ) Living Room | 6.60*3.60 |
| Second               | ł         |
| ( Loft ) Bedroom 3   | 3.60*3.60 |
| Bathroom 2           | 1.90*2.25 |