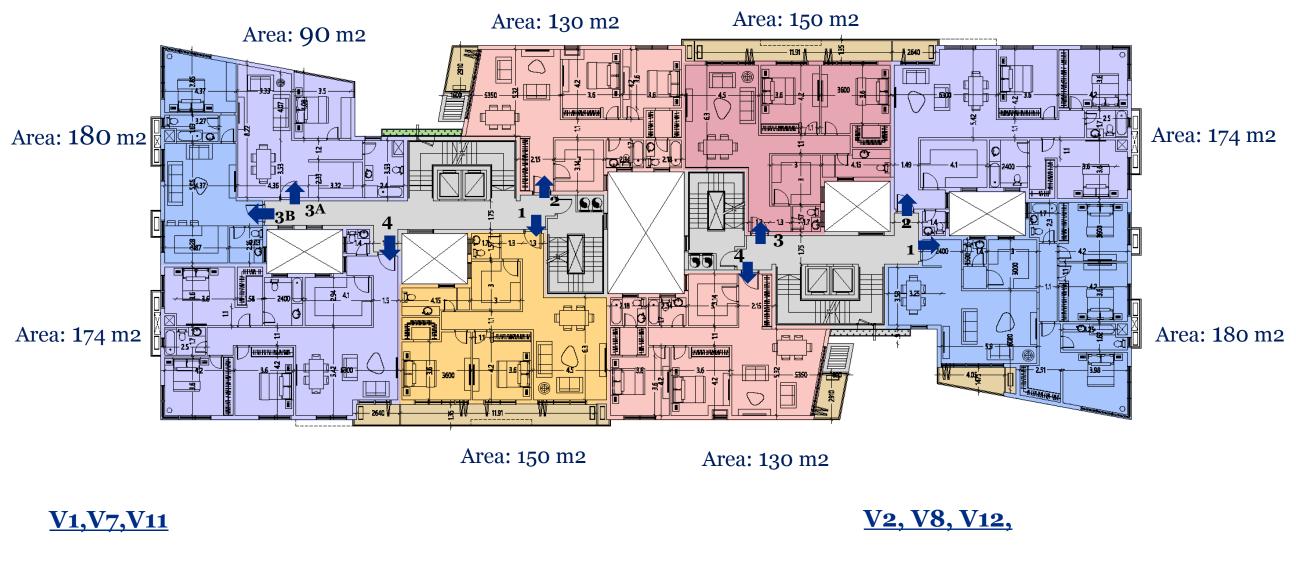

## TYPE V' SIXTH FLOOR

## **VLEFT V RIGHT** Area: 148 m2 Area: 126 m2 Area: 90 m2 Area: 80 m2 Area: 175 m2 $\nu$ 3B 3A Area: 175 m2 Area: 180 m2 Area: 148 m2 Area: 126 m2 <u>V2, V8, V12,</u> <u>V1,V7,V11</u>

All dimensions are measured to structural elements and exclude wall finishes and construction tolerance.