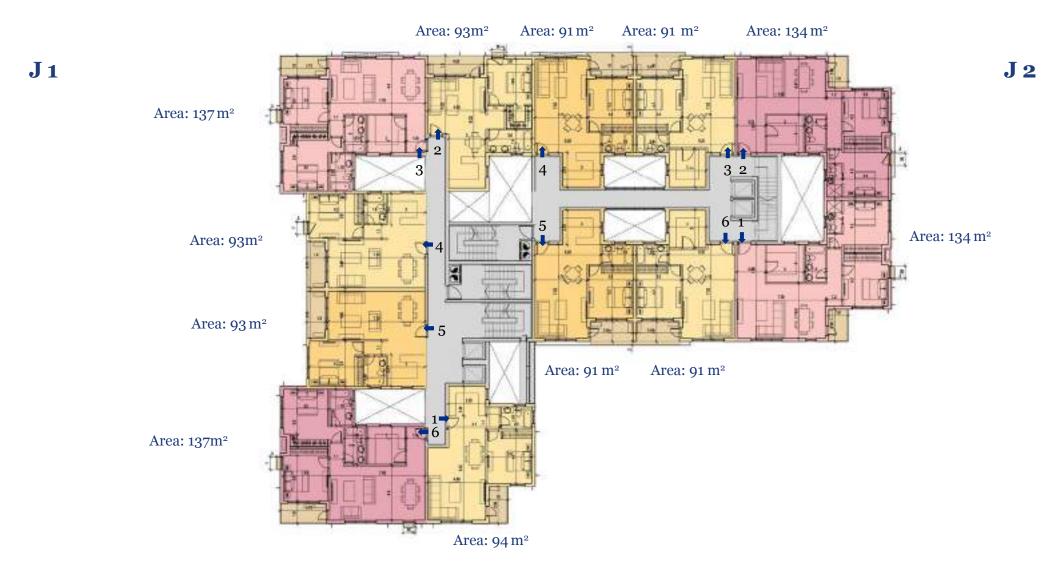

### **J** Block

#### TYPE J GROUND FLOOR

All dimensions are measured to structural elements and exclude wall finishes and construction tolerance.

Diagrams are not to scale and are for illustrative purposes only.

All renderings and landscaping visuals, materials, facades are for indicative purposes.