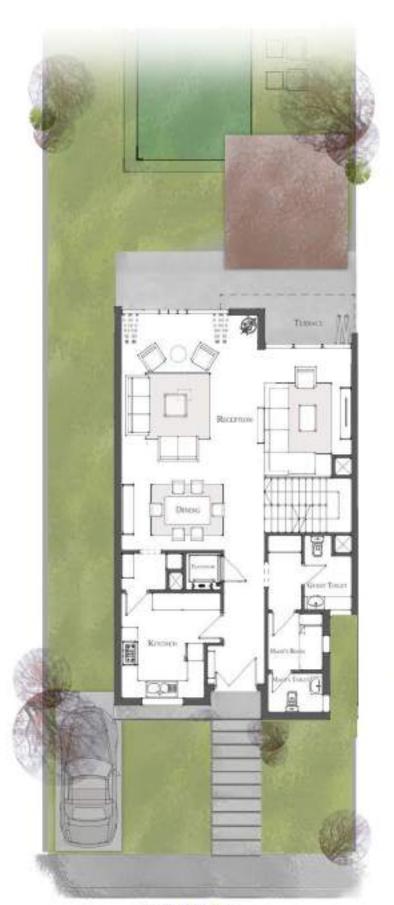

# Aloire.

Loft Townhouse Front View THE CITY OF ODYSSIA®

## Aloire

THE

Loft Townhouse Back View

18.

THE CITY OF **ODYSSIA** 

(Lort) Binition SECOND FLOOR

111

Twin House (312m2) With (Loft)

| Groun              | d         |
|--------------------|-----------|
| Entrance           | 1.35*2.10 |
| Kitchen            | 3.70*3.00 |
| Guest Toilet       | 2.60*1.70 |
| Reception          | 8.30*8.35 |
| Vaid's Room        | 2.00*2.00 |
| Maid's Toilet      | 1.35*2.00 |
| First              |           |
| edroom 1           | 4.25*3.60 |
| edroom 2           | 4.20*3.60 |
| Aaster Bedroom     | 4.20*4.65 |
| faster Bathroom    | 1.65*3.30 |
| Master Dressing    | 3.00*2.20 |
| athroom 1          | 1.75*3.30 |
| Loft ) Living Room | 6.60*3.60 |
| Second             | ł         |
| Loft ) Bedroom 3   | 3.60*3.60 |
| Bathroom 2         | 1.90*2.25 |