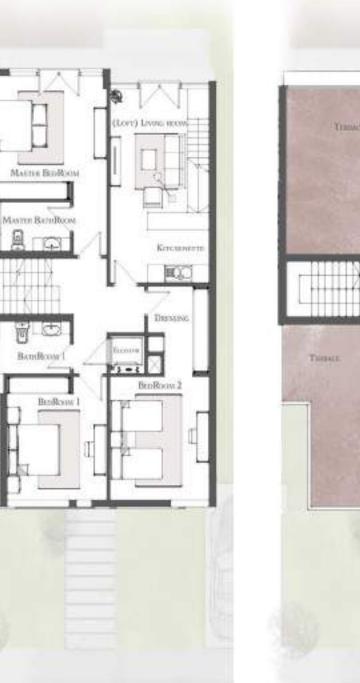

# Aloire.

Loft Townhouse Front View THE CITY OF ODYSSIA®

## Aloire

THE

Loft Townhouse Back View

18.

THE CITY OF **ODYSSIA** 

(Lort) Binition SECOND FLOOR

111

Twin House (312m2) With (Loft)

| Groun              | d         |
|--------------------|-----------|
| Entrance           | 1.35*2.10 |
| Kitchen            | 3.70*3.00 |
| Guest Toilet       | 2.60*1.70 |
| Reception          | 8.30*8.35 |
| Vaid's Room        | 2.00*2.00 |
| Maid's Toilet      | 1.35*2.00 |
| First              |           |
| edroom 1           | 4.25*3.60 |
| edroom 2           | 4.20*3.60 |
| Aaster Bedroom     | 4.20*4.65 |
| faster Bathroom    | 1.65*3.30 |
| Master Dressing    | 3.00*2.20 |
| athroom 1          | 1.75*3.30 |
| Loft ) Living Room | 6.60*3.60 |
| Second             | ł         |
| Loft ) Bedroom 3   | 3.60*3.60 |
| Bathroom 2         | 1.90*2.25 |