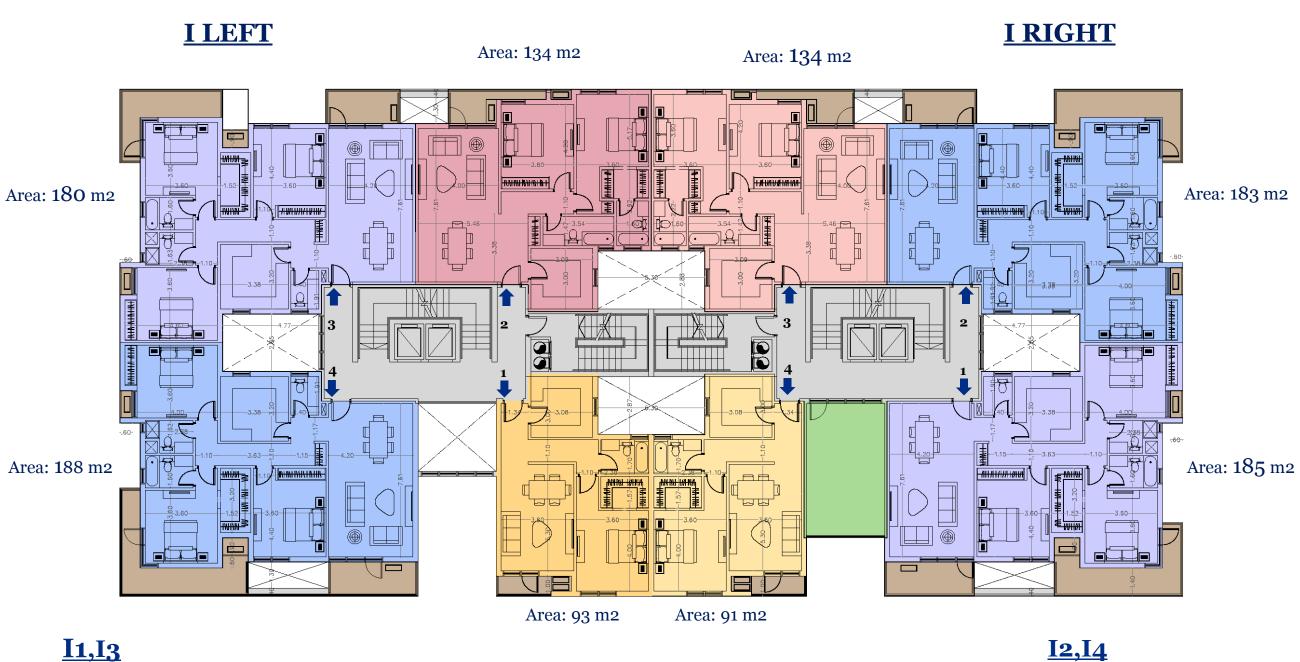

#### TYPE I FIRST FLOOR

All dimensions are measured to structural elements and exclude wall finishes and construction tolerance.

Diagrams are not to scale and are for illustrative purposes only. All renderings and landscaping visuals, materials, facades are for indicative purposes.