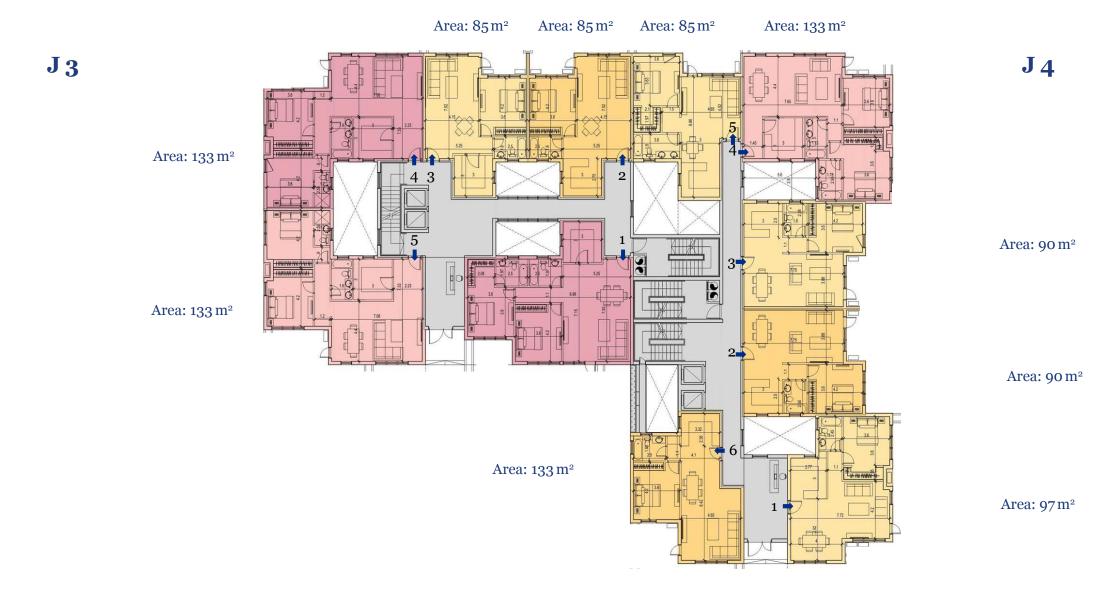

### J - MIRROR

### TYPE J Mirror GROUND FLOOR

Area: 90 m<sup>2</sup>

All dimensions are measured to structural elements and exclude wall finishes and construction tolerance.

Diagrams are not to scale and are for illustrative purposes only.