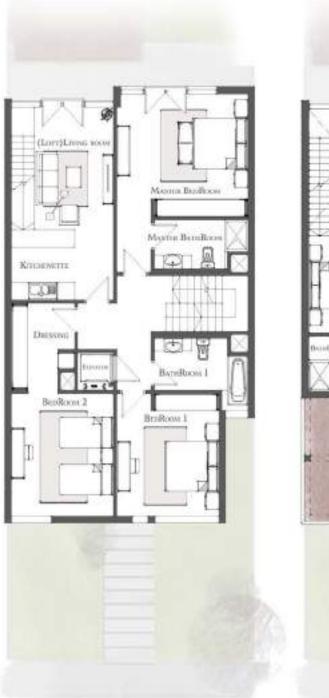

# Aloire.

Loft Townhouse Front View THE CITY OF ODYSSIA®

## Aloire

THE

Loft Townhouse Back View

18.

THE CITY OF **ODYSSIA** 

(Lort) Binition SECOND FLOOR

111

Twin House (312m2) With (Loft)

| Groun              | d         |
|--------------------|-----------|
| Entrance           | 1.35*2.10 |
| Kitchen            | 3.70*3.00 |
| Guest Toilet       | 2.60*1.70 |
| Reception          | 8.30*8.35 |
| Vaid's Room        | 2.00*2.00 |
| Maid's Toilet      | 1.35*2.00 |
| First              |           |
| edroom 1           | 4.25*3.60 |
| edroom 2           | 4.20*3.60 |
| Aaster Bedroom     | 4.20*4.65 |
| faster Bathroom    | 1.65*3.30 |
| Master Dressing    | 3.00*2.20 |
| athroom 1          | 1.75*3.30 |
| Loft ) Living Room | 6.60*3.60 |
| Second             | ł         |
| Loft ) Bedroom 3   | 3.60*3.60 |
| Bathroom 2         | 1.90*2.25 |