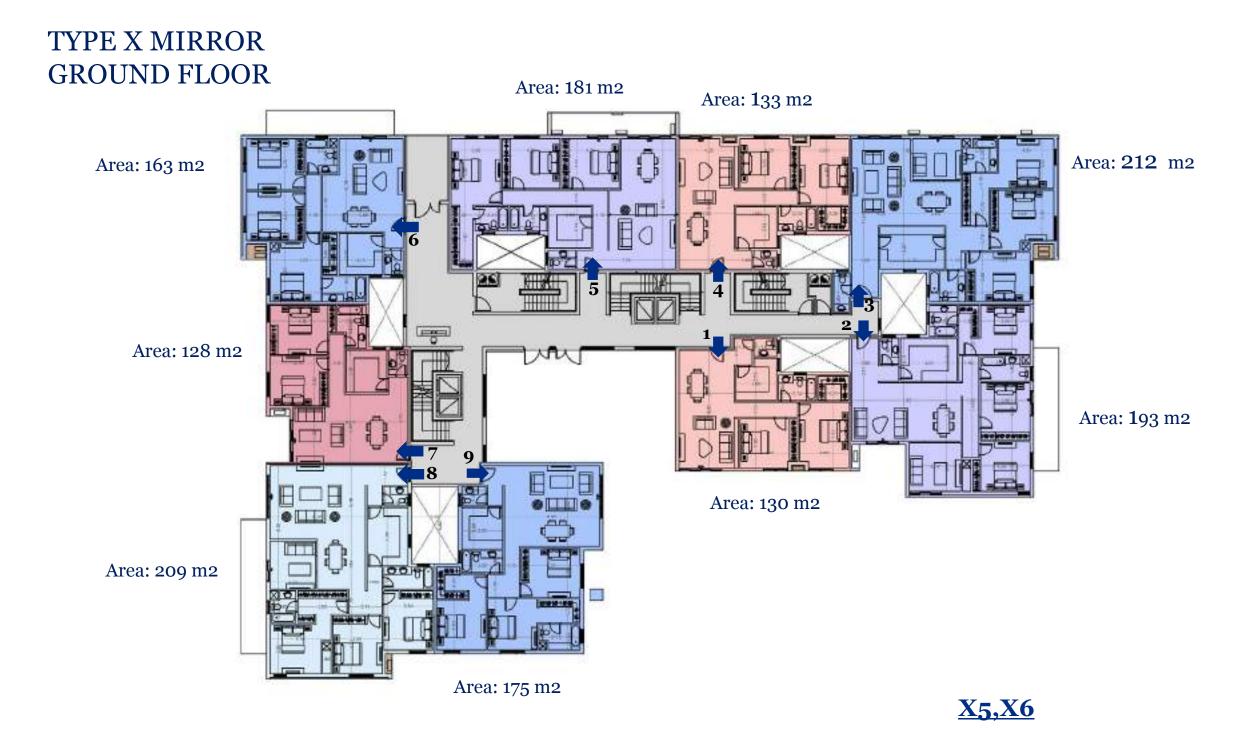

### X - MIRROR

All dimensions are measured to structural elements and exclude wall finishes and construction tolerance.

Diagrams are not to scale and are for illustrative purposes only.

All renderings and landscaping visuals, materials, facades are for indicative purposes.

Al Ahly for Real Estate Development – Sabbour reserves the right to make non-fundamental changes to the measurements and materials provided herein.

REV 02 27 MARCH 2018

#### YOUR JOURNEY BEGINS ...

<u>X5,X6</u>

All dimensions are measured to structural elements and exclude wall finishes and construction tolerance.

Diagrams are not to scale and are for illustrative purposes only.

All renderings and landscaping visuals, materials, facades are for indicative purposes.

Al Ahly for Real Estate Development – Sabbour reserves the right to make non-fundamental changes to the measurements and materials provided herein.