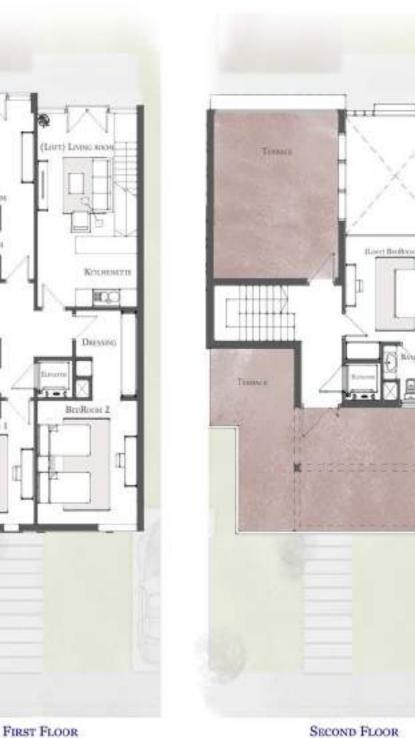

| Groun              | d         |
|--------------------|-----------|
| Entrance           | 1.35*2.10 |
| Kitchen            | 3.70*3.00 |
| Guest Toilet       | 2.60*1.70 |
| Reception          | 8.30*8.35 |
| Vaid's Room        | 2.00*2.00 |
| Maid's Toilet      | 1.35*2.00 |
| First              |           |
| edroom 1           | 4.25*3.60 |
| edroom 2           | 4.20*3.60 |
| Aaster Bedroom     | 4.20*4.65 |
| faster Bathroom    | 1.65*3.30 |
| Master Dressing    | 3.00*2.20 |
| athroom 1          | 1.75*3.30 |
| Loft ) Living Room | 6.60*3.60 |
| Second             | ł         |
| Loft ) Bedroom 3   | 3.60*3.60 |
| Bathroom 2         | 1.90*2.25 |