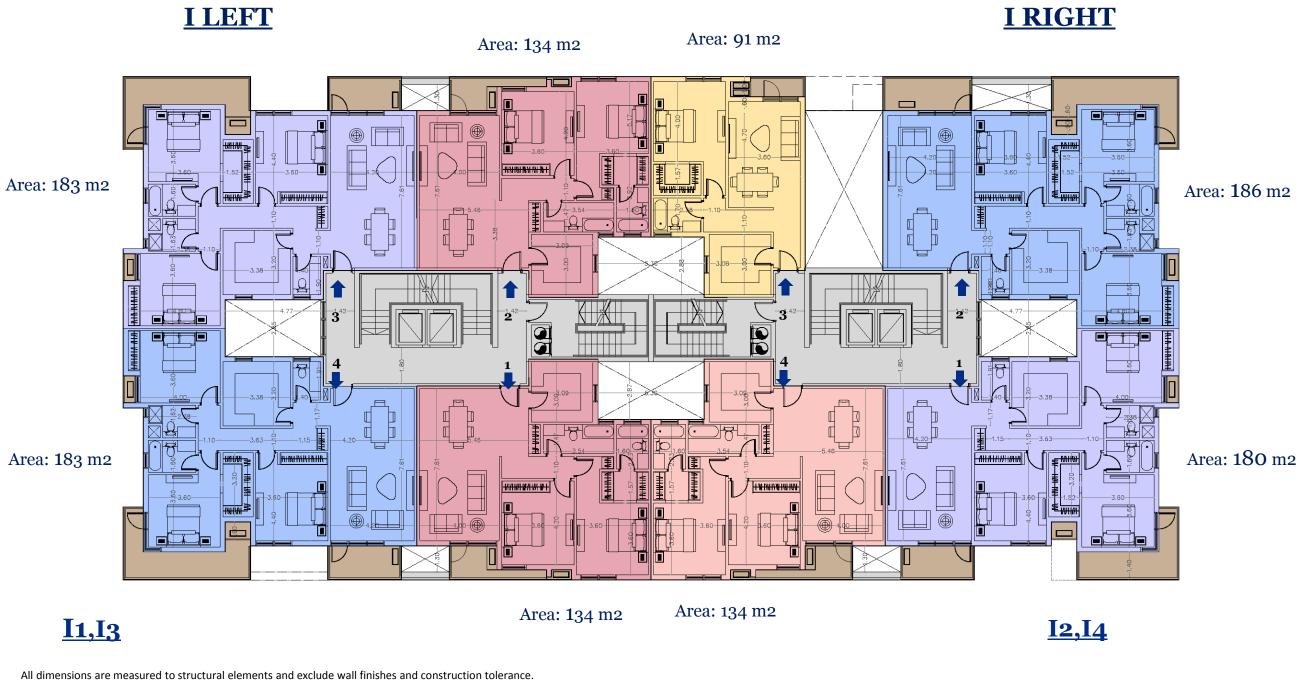

#### TYPE I FIRST FLOOR

All dimensions are measured to structural elements and exclude wall finishes and construction tolerance.

Diagrams are not to scale and are for illustrative purposes only. All renderings and landscaping visuals, materials, facades are for indicative purposes.

Al Ahly for Real Estate Development – Sabbour reserves the right to make non-fundamental changes to the measurements and materials provided herein.

REV 02 27 MARCH 2018