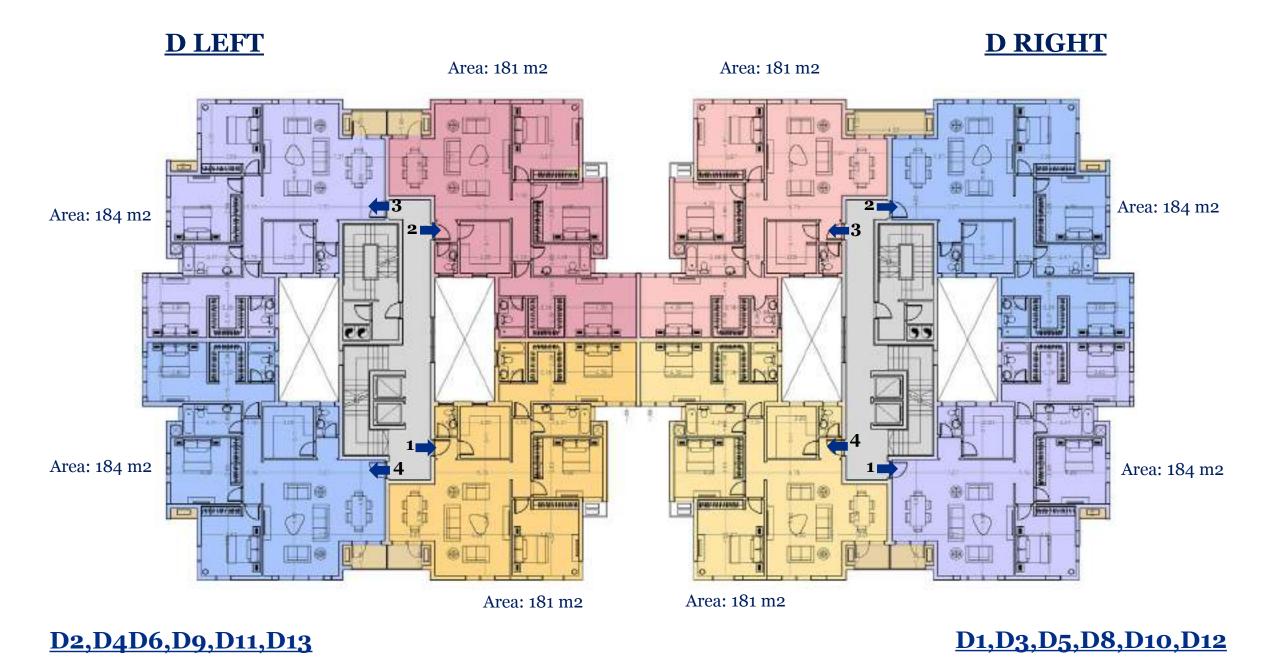

#### D2,D4D6,D9,D11,D13

#### D1,D3,D5,D8,D10,D12

All dimensions are measured to structural elements and exclude wall finishes and construction tolerance. Diagrams are not to scale and are for illustrative purposes only.

All renderings and landscaping visuals, materials, facades are for indicative purposes.