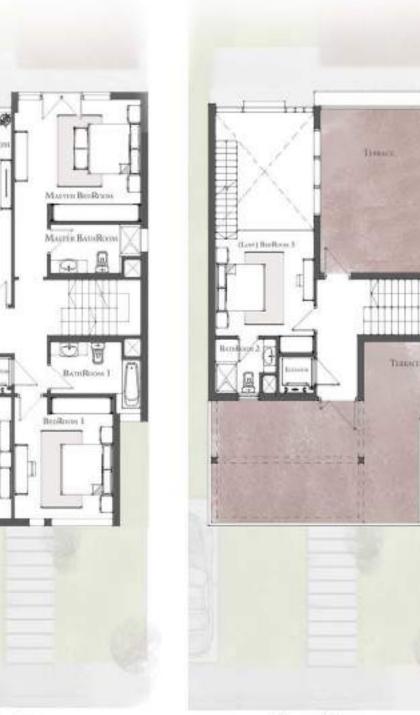

# Aloire.

Loft Townhouse Front View THE CITY OF ODYSSIA®

## Aloire

THE

Loft Townhouse Back View

18.

THE CITY OF **ODYSSIA** 

(Lort) Binition SECOND FLOOR

111

Twin House (312m2) With (Loft)

| Groun              | d         |
|--------------------|-----------|
| Entrance           | 1.35*2.10 |
| Kitchen            | 3.70*3.00 |
| Guest Toilet       | 2.60*1.70 |
| Reception          | 8.30*8.35 |
| Vaid's Room        | 2.00*2.00 |
| Maid's Toilet      | 1.35*2.00 |
| First              |           |
| edroom 1           | 4.25*3.60 |
| edroom 2           | 4.20*3.60 |
| Aaster Bedroom     | 4.20*4.65 |
| faster Bathroom    | 1.65*3.30 |
| Master Dressing    | 3.00*2.20 |
| athroom 1          | 1.75*3.30 |
| Loft ) Living Room | 6.60*3.60 |
| Second             | ł         |
| Loft ) Bedroom 3   | 3.60*3.60 |
| Bathroom 2         | 1.90*2.25 |