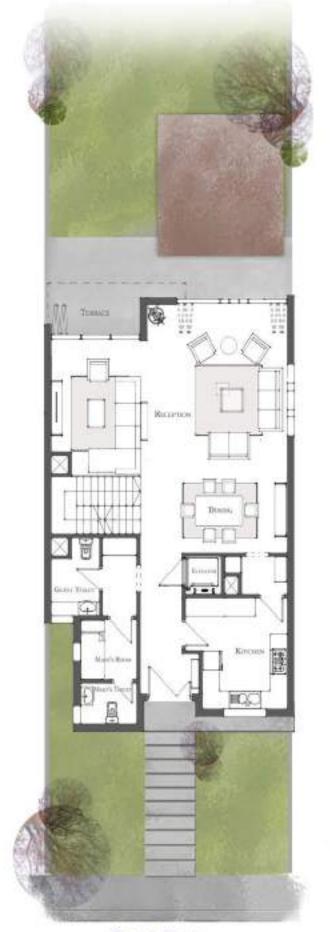

| Groun              | d         |
|--------------------|-----------|
| Entrance           | 1.35*2.10 |
| Kitchen            | 3.70*3.00 |
| Guest Toilet       | 2.60*1.70 |
| Reception          | 8.30*8.35 |
| Vaid's Room        | 2.00*2.00 |
| Maid's Toilet      | 1.35*2.00 |
| First              |           |
| edroom 1           | 4.25*3.60 |
| edroom 2           | 4.20*3.60 |
| Aaster Bedroom     | 4.20*4.65 |
| faster Bathroom    | 1.65*3.30 |
| Master Dressing    | 3.00*2.20 |
| athroom 1          | 1.75*3.30 |
| Loft ) Living Room | 6.60*3.60 |
| Second             | ł         |
| Loft ) Bedroom 3   | 3.60*3.60 |
| Bathroom 2         | 1.90*2.25 |

FIRST FLOOR

BAInRCOM

REV 02 27 MARCH 2018

THE CITY OF **ODYSSIA** 

Twin House (312m2) With (Loft)

| Ground               | 1         |
|----------------------|-----------|
| Entrance             | 1.35*2.10 |
| Kitchen              | 3.70*3.00 |
| Guest Toilet         | 2.60*1.70 |
| Reception            | 8.30*8.35 |
| Maid's Room          | 2.00*2.00 |
| Maid's Toilet        | 1.35*2.00 |
| First                |           |
| Bedroom 1            | 4.25*3.60 |
| Bedroom 2            | 4.20*3.60 |
| Master Bedroom       | 4.20*4.65 |
| Master Bathroom      | 1.65*3.30 |
| Master Dressing      | 3.00*2.20 |
| Bathroom 1           | 1.75*3.30 |
| ( Loft ) Living Room | 6.60*3.60 |
| Second               | ł         |
| ( Loft ) Bedroom 3   | 3.60*3.60 |
| Bathroom 2           | 1.90*2.25 |