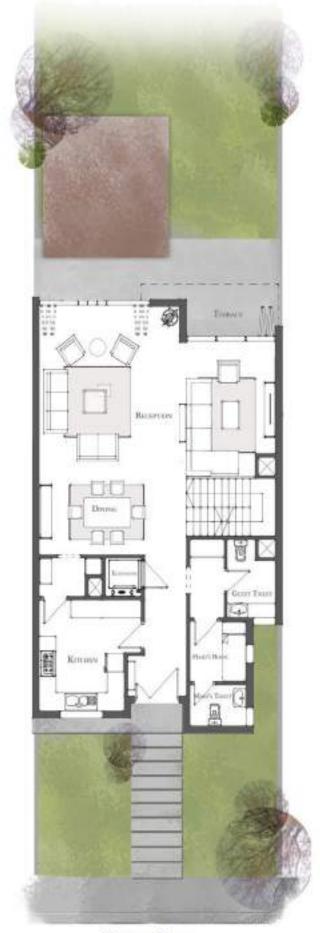

# Aloire.

Loft Townhouse Front View THE CITY OF ODYSSIA®

## Aloire

THE

Loft Townhouse Back View

18.

THE CITY OF **ODYSSIA** 

(Lort) Binition SECOND FLOOR

111

Twin House (312m2) With (Loft)

| Groun              | d         |
|--------------------|-----------|
| Entrance           | 1.35*2.10 |
| Kitchen            | 3.70*3.00 |
| Guest Toilet       | 2.60*1.70 |
| Reception          | 8.30*8.35 |
| Vaid's Room        | 2.00*2.00 |
| Maid's Toilet      | 1.35*2.00 |
| First              |           |
| edroom 1           | 4.25*3.60 |
| edroom 2           | 4.20*3.60 |
| Aaster Bedroom     | 4.20*4.65 |
| faster Bathroom    | 1.65*3.30 |
| Master Dressing    | 3.00*2.20 |
| athroom 1          | 1.75*3.30 |
| Loft ) Living Room | 6.60*3.60 |
| Second             | ł         |
| Loft ) Bedroom 3   | 3.60*3.60 |
| Bathroom 2         | 1.90*2.25 |