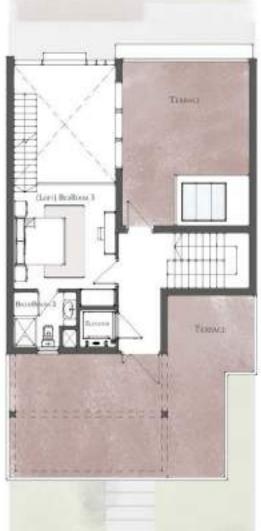

# Aloire.

Loft Townhouse Front View THE CITY OF ODYSSIA®

## Aloire

THE

Loft Townhouse Back View

18.

THE CITY OF **ODYSSIA** 

(Lort) Binition SECOND FLOOR

111

Twin House (312m2) With (Loft)