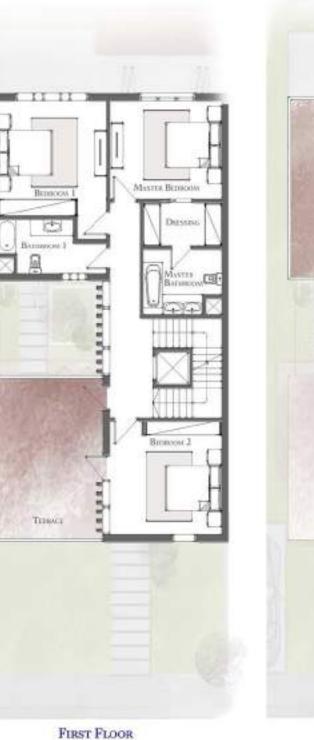

| Grour           | nd        |
|-----------------|-----------|
| Entrance        | 1.35*2.10 |
| Kitchen         | 4.00*3.50 |
| Guest Toilet    | 1.80*1.45 |
| Reception       | 7.85*4.20 |
| Maid's Room     | 1.25*2.50 |
| Maid's Toilet   | 1.80*1.00 |
| Living Area     | 4.80*4.00 |
| First           | ta        |
| Bedroom 1       | 4.20*4.10 |
| Bedroom 2       | 4.15*4.20 |
| Master Bedroom  | 3.60*4.20 |
| Master Bathroom | 2.30*2.95 |
| Master Dressing | 1.60*2.95 |
| Bathroom 1      | 2.00*2.85 |
| Secor           | nd        |
| Bedroom 3       | 4.15*4.20 |
| Bathroom 2      | 1.45*2.95 |