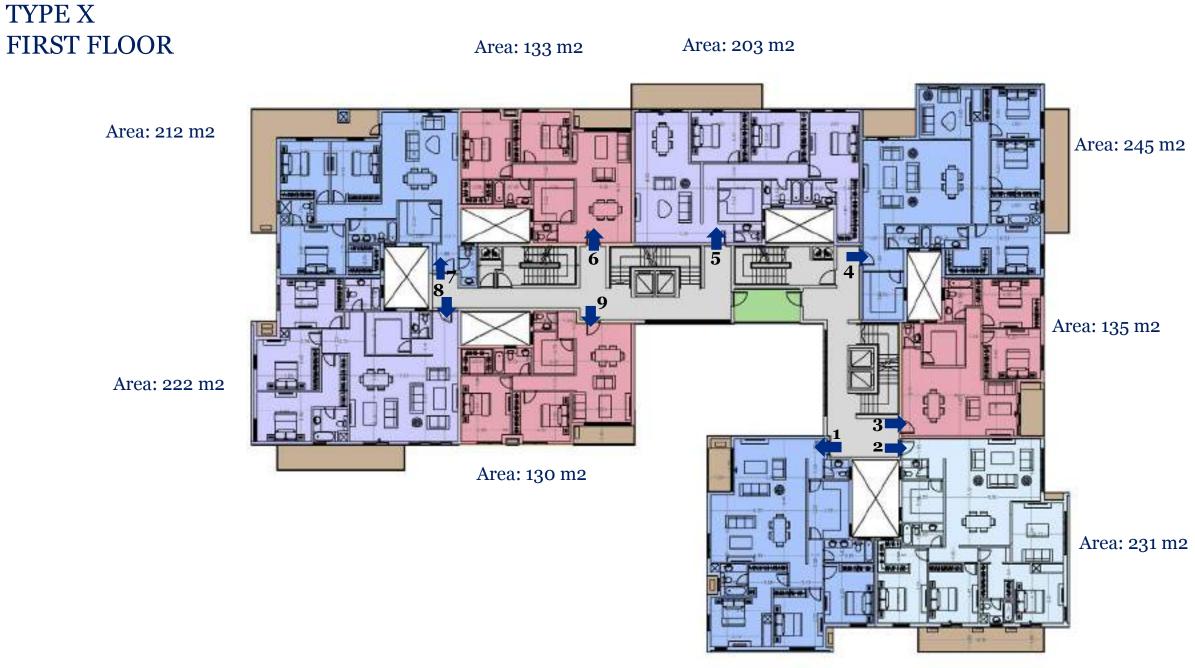

#### TYPE X GROUND FLOOR

All dimensions are measured to structural elements and exclude wall finishes and construction tolerance. Diagrams are not to scale and are for illustrative purposes only. All renderings and landscaping visuals, materials, facades are for indicative purposes.

Al Ahly for Real Estate Development – Sabbour reserves the right to make non-fundamental changes to the measurements and materials provided herein.

REV 02 27 MARCH 2018

Area: 208 m2

All dimensions are measured to structural elements and exclude wall finishes and construction tolerance. Diagrams are not to scale and are for illustrative purposes only. All renderings and landscaping visuals, materials, facades are for indicative purposes.

Al Ahly for Real Estate Development – Sabbour reserves the right to make non-fundamental changes to the measurements and materials provided herein.

REV 02 27 MARCH 2018

Area: 229 m2

All dimensions are measured to structural elements and exclude wall finishes and construction tolerance. Diagrams are not to scale and are for illustrative purposes only. All renderings and landscaping visuals, materials, facades are for indicative purposes.

Al Ahly for Real Estate Development – Sabbour reserves the right to make non-fundamental changes to the measurements and materials provided herein.

REV 02 27 MARCH 2018