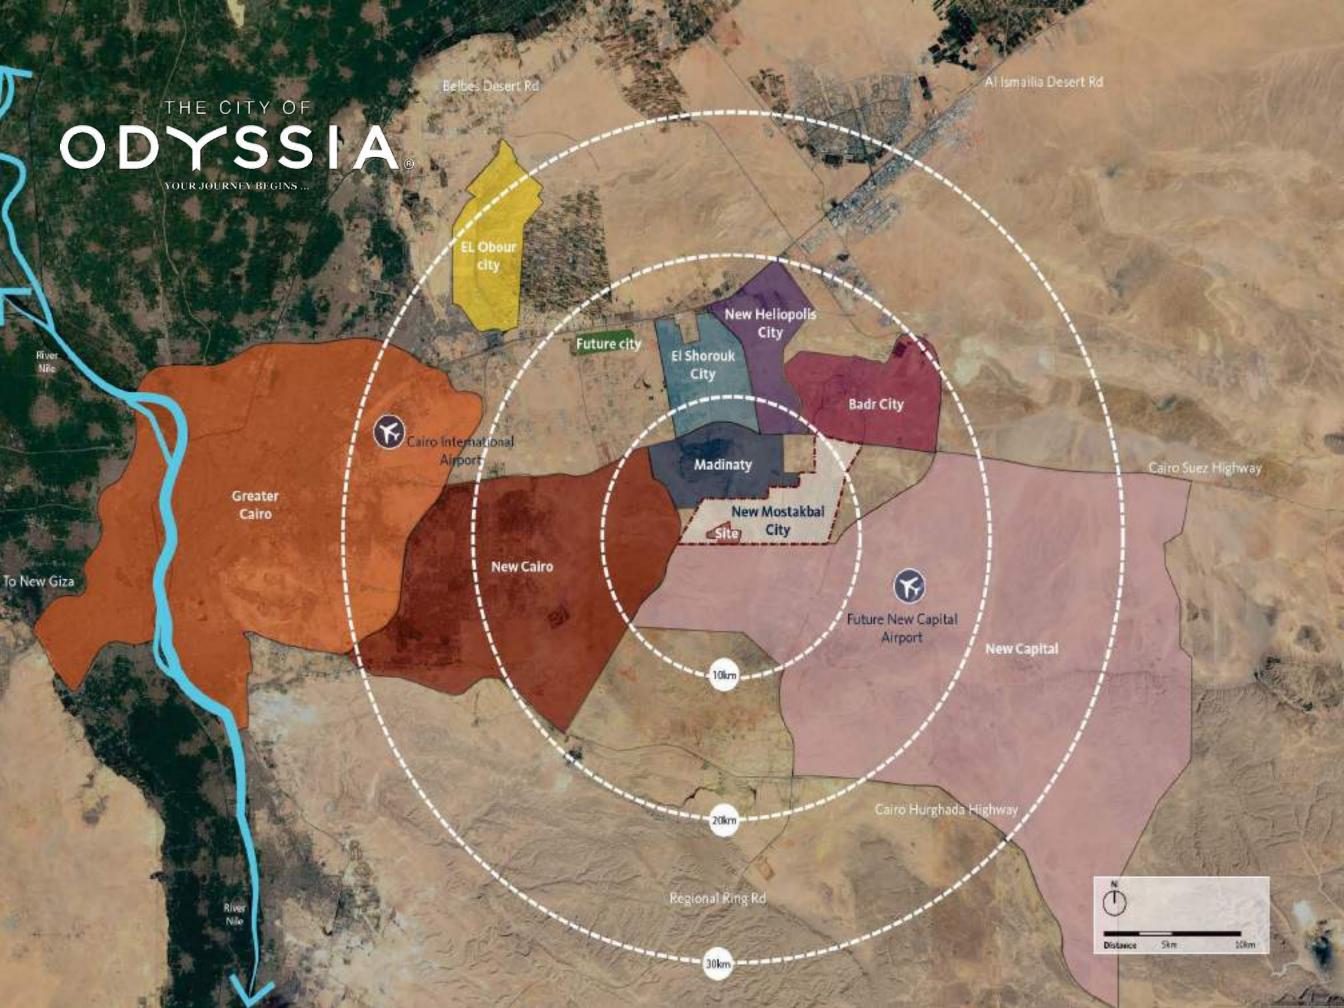

### Aloire

Located 30 km east of Greater Cairo, the City of Odyssia is well connected with New Cairo City to the west, and New Capital City to the east. It also has excellent international connectivity with direct access to Cairo International Airport to the west and the New Capital Airport to the east.