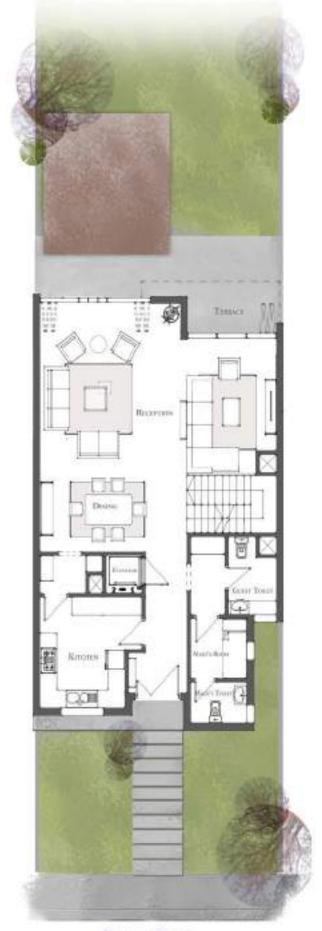

# Aloire.

Loft Townhouse Front View THE CITY OF ODYSSIA®

## Aloire

THE

Loft Townhouse Back View

18.

THE CITY OF **ODYSSIA** 

(Lort) Binition SECOND FLOOR

111

Twin House (312m2) With (Loft)

| Groun              | d         |
|--------------------|-----------|
| Entrance           | 1.35*2.10 |
| Kitchen            | 3.70*3.00 |
| Guest Toilet       | 2.60*1.70 |
| Reception          | 8.30*8.35 |
| Vaid's Room        | 2.00*2.00 |
| Maid's Toilet      | 1.35*2.00 |
| First              |           |
| edroom 1           | 4.25*3.60 |
| edroom 2           | 4.20*3.60 |
| Aaster Bedroom     | 4.20*4.65 |
| faster Bathroom    | 1.65*3.30 |
| Master Dressing    | 3.00*2.20 |
| athroom 1          | 1.75*3.30 |
| Loft ) Living Room | 6.60*3.60 |
| Second             | ł         |
| Loft ) Bedroom 3   | 3.60*3.60 |
| Bathroom 2         | 1.90*2.25 |