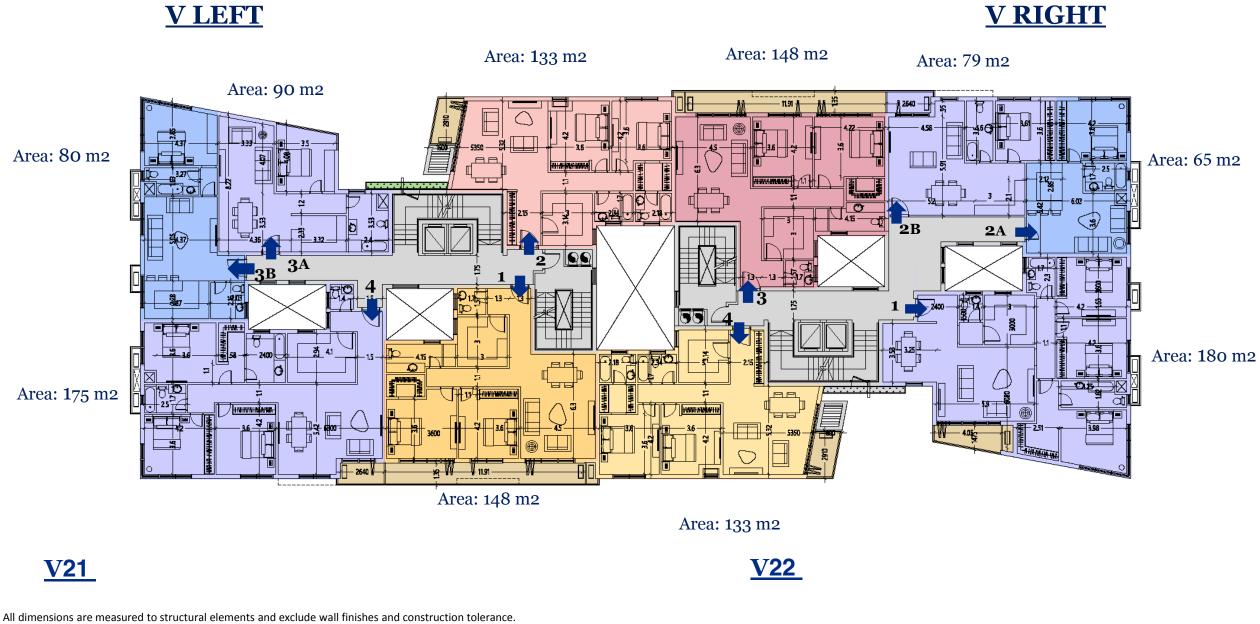

### TYPE V" FIRST FLOOR

#### V LEFT

#### **V RIGHT**

All dimensions are measured to structural elements and exclude wall finishes and construction tolerance. Diagrams are not to scale and are for illustrative purposes only.

All renderings and landscaping visuals, materials, facades are for indicative purposes.