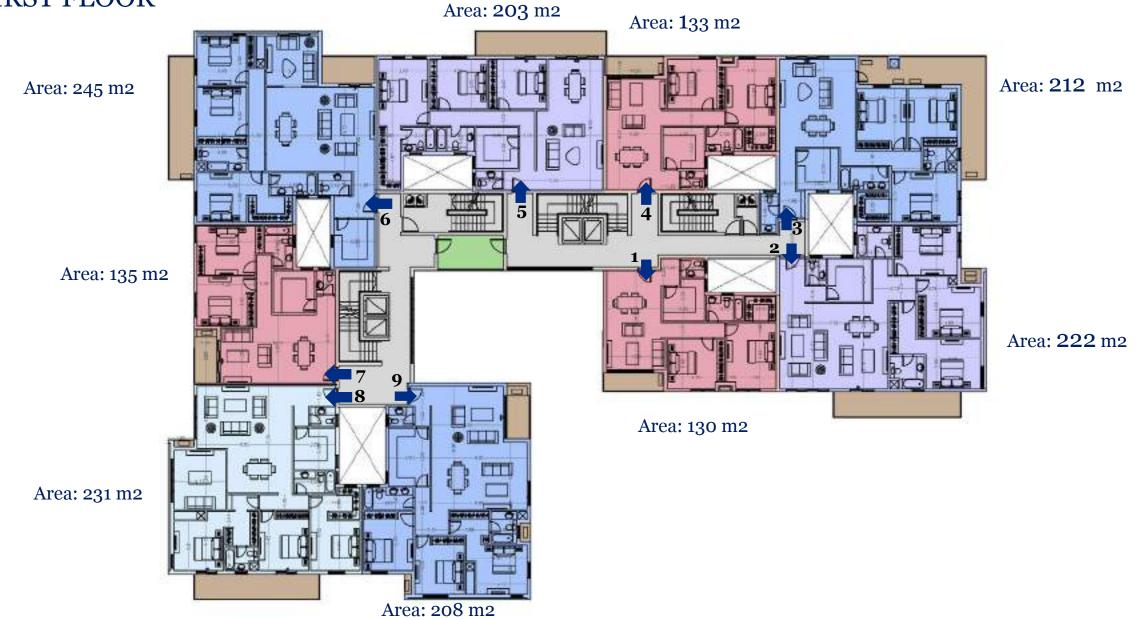

### TYPE X MIRROR FIRST FLOOR

All dimensions are measured to structural elements and exclude wall finishes and construction tolerance.

Diagrams are not to scale and are for illustrative purposes only.

All renderings and landscaping visuals, materials, facades are for indicative purposes.

Al Ahly for Real Estate Development – Sabbour reserves the right to make non-fundamental changes to the measurements and materials provided herein.

REV 02 27 MARCH 2018