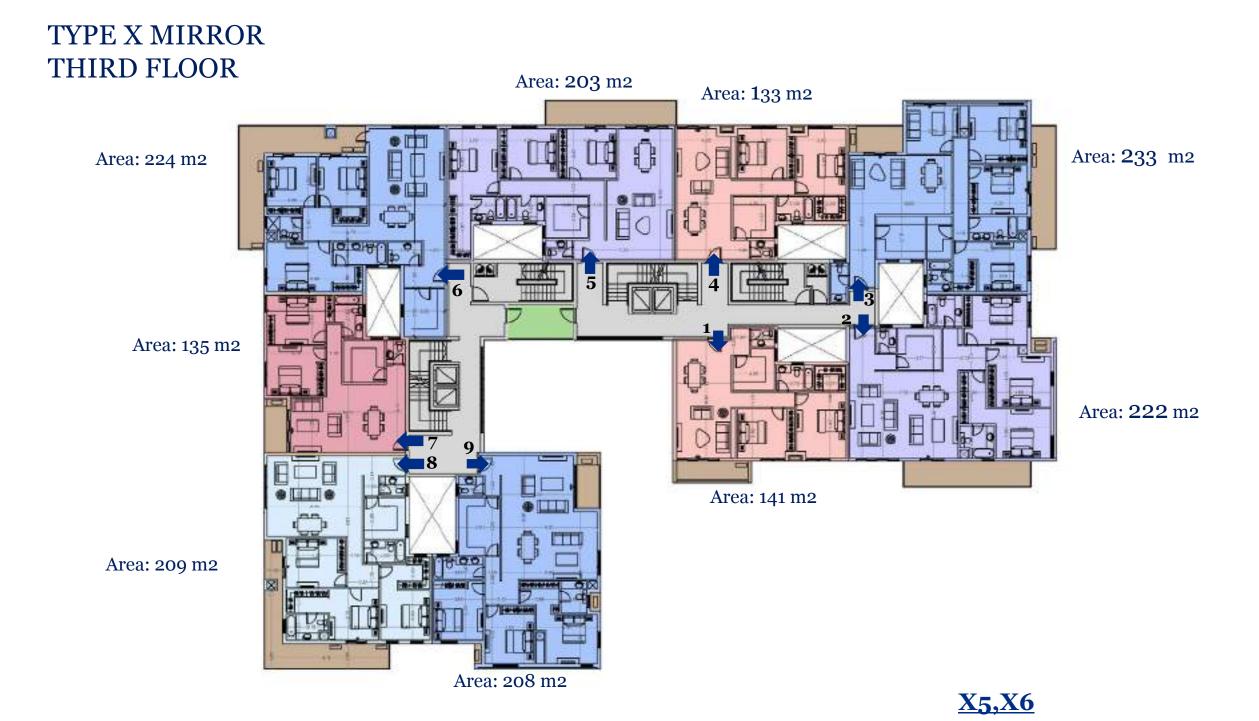

#### YOUR JOURNEY BEGINS ...

<u>X5,X6</u>

All dimensions are measured to structural elements and exclude wall finishes and construction tolerance.

Diagrams are not to scale and are for illustrative purposes only.