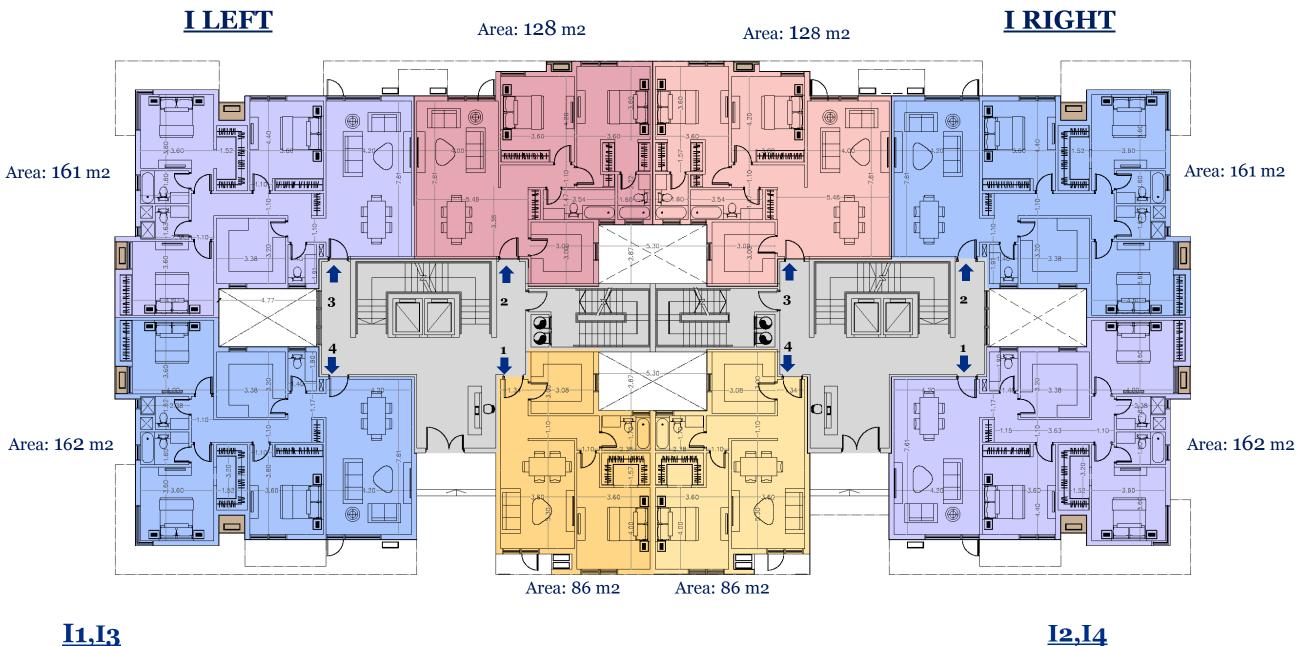

### <u>I1,I3</u>

All dimensions are measured to structural elements and exclude wall finishes and construction tolerance. Diagrams are not to scale and are for illustrative purposes only.

All renderings and landscaping visuals, materials, facades are for indicative purposes.