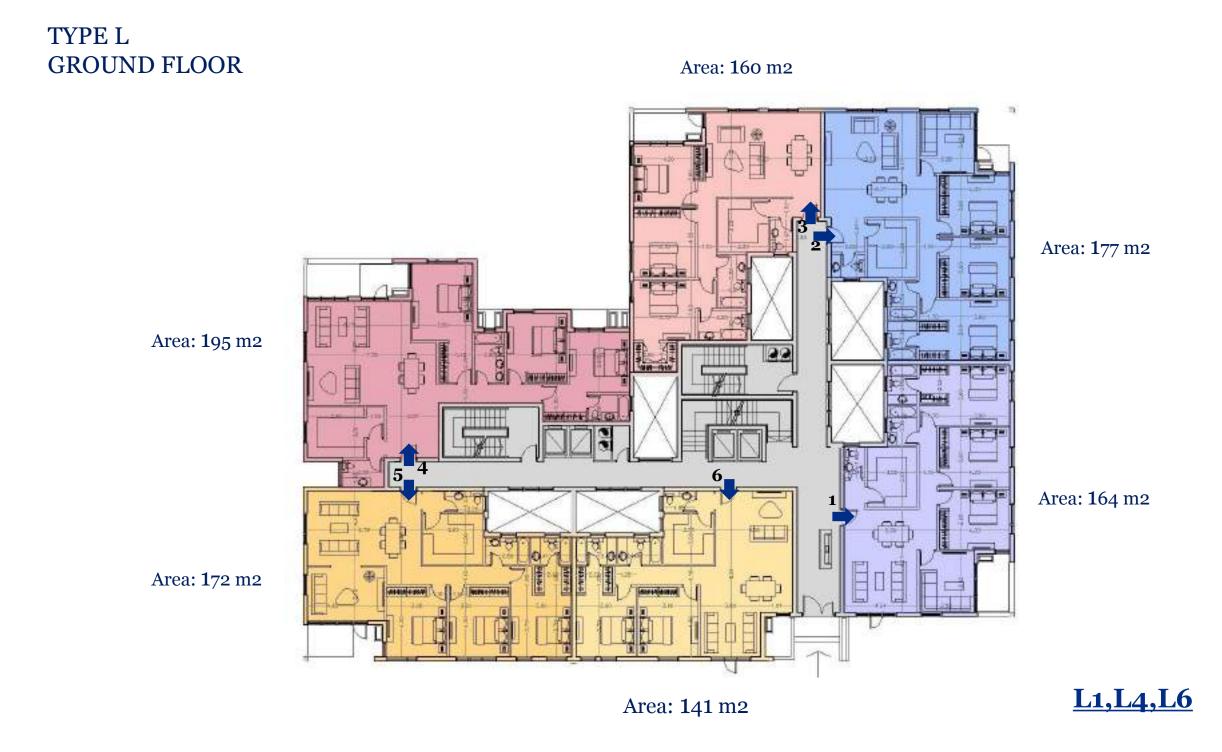

## L - MIRROR

#### TYPE L Mirror GROUND FLOOR

Area: 160 m2 Area: 177 m2 Area: 195 m2 PARTY INC. 0 Area: 164 m2 9 100 Area: 172 m2 L2,L3,L5 Area: 141 m2

All dimensions are measured to structural elements and exclude wall finishes and construction tolerance. Diagrams are not to scale and are for illustrative purposes only.