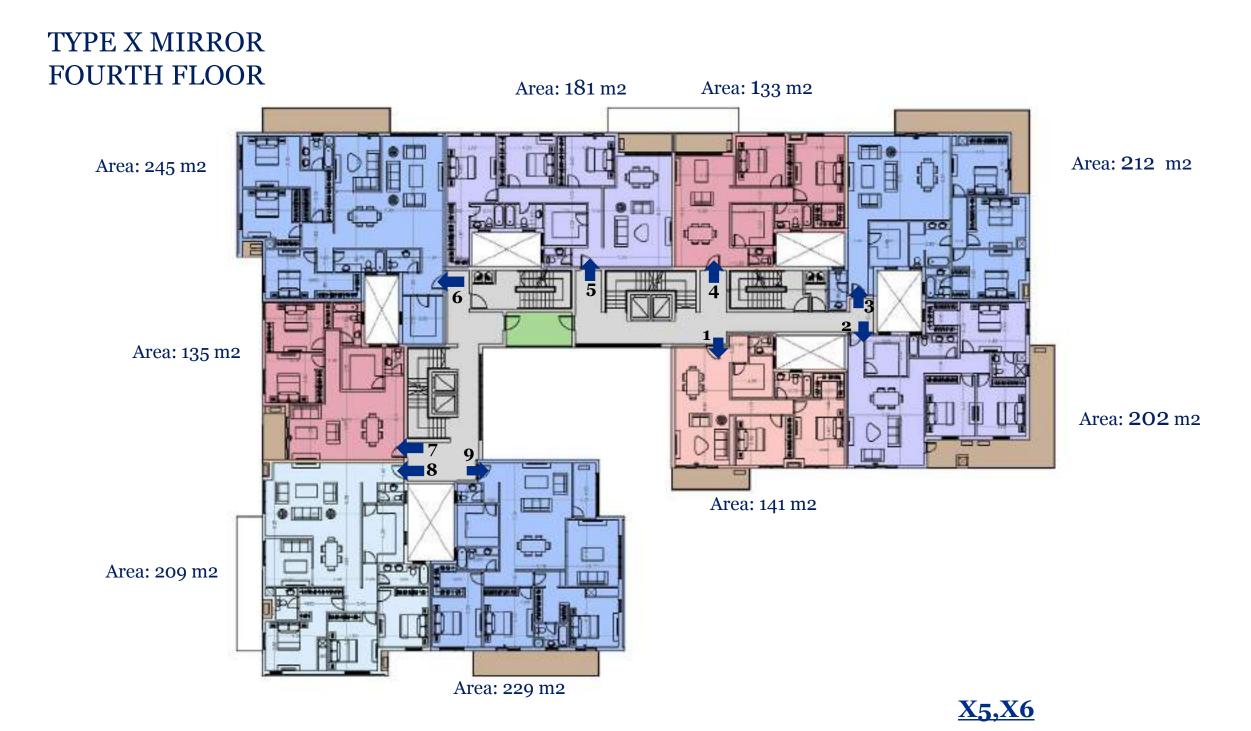

#### YOUR JOURNEY BEGINS ...

<u>X5,X6</u>

All dimensions are measured to structural elements and exclude wall finishes and construction tolerance.

Diagrams are not to scale and are for illustrative purposes only.