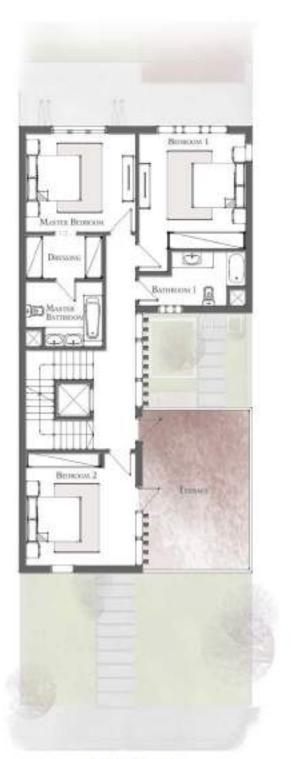

| Groun              | d         |
|--------------------|-----------|
| Entrance           | 1.35*2.10 |
| Kitchen            | 3.70*3.00 |
| Guest Toilet       | 2.60*1.70 |
| Reception          | 8.30*8.35 |
| Vaid's Room        | 2.00*2.00 |
| Maid's Toilet      | 1.35*2.00 |
| First              |           |
| edroom 1           | 4.25*3.60 |
| edroom 2           | 4.20*3.60 |
| Aaster Bedroom     | 4.20*4.65 |
| faster Bathroom    | 1.65*3.30 |
| Master Dressing    | 3.00*2.20 |
| athroom 1          | 1.75*3.30 |
| Loft ) Living Room | 6.60*3.60 |
| Second             | ł         |
| Loft ) Bedroom 3   | 3.60*3.60 |
| Bathroom 2         | 1.90*2.25 |