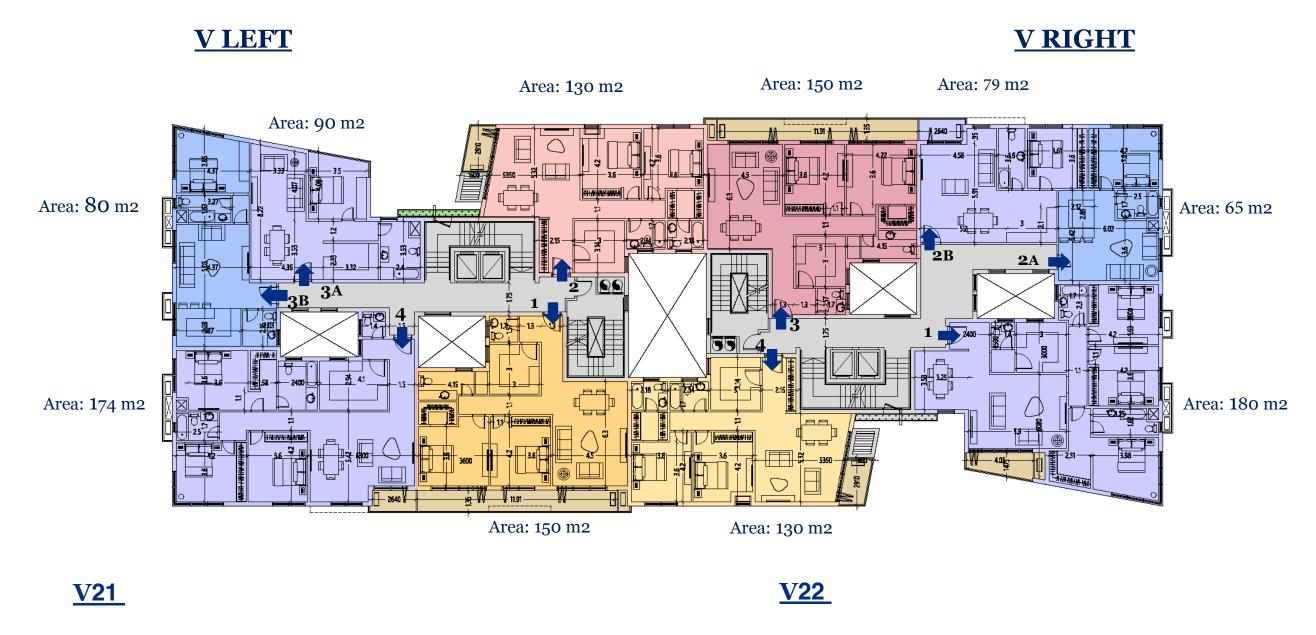

#### TYPE V" SECOND FLOOR

All dimensions are measured to structural elements and exclude wall finishes and construction tolerance. Diagrams are not to scale and are for illustrative purposes only.

All renderings and landscaping visuals, materials, facades are for indicative purposes.