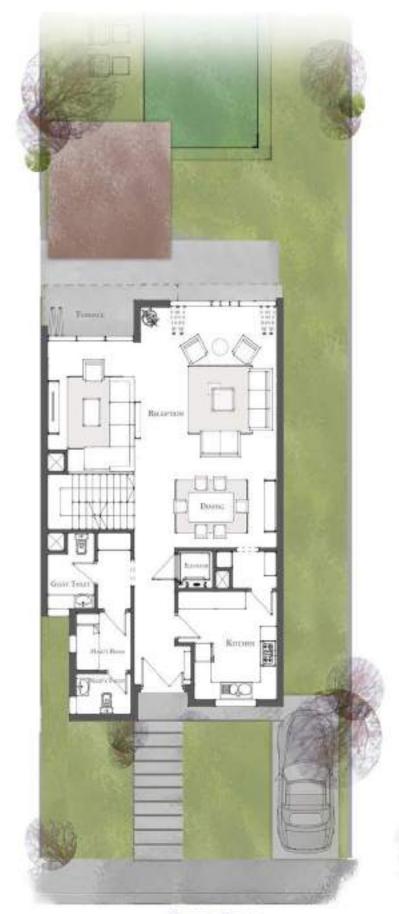

| Groun              | d         |
|--------------------|-----------|
| Entrance           | 1.35*2.10 |
| Kitchen            | 3.70*3.00 |
| Guest Toilet       | 2.60*1.70 |
| Reception          | 8.30*8.35 |
| Vaid's Room        | 2.00*2.00 |
| Maid's Toilet      | 1.35*2.00 |
| First              |           |
| edroom 1           | 4.25*3.60 |
| edroom 2           | 4.20*3.60 |
| Aaster Bedroom     | 4.20*4.65 |
| faster Bathroom    | 1.65*3.30 |
| Master Dressing    | 3.00*2.20 |
| athroom 1          | 1.75*3.30 |
| Loft ) Living Room | 6.60*3.60 |
| Second             | ł         |
| Loft ) Bedroom 3   | 3.60*3.60 |
| Bathroom 2         | 1.90*2.25 |